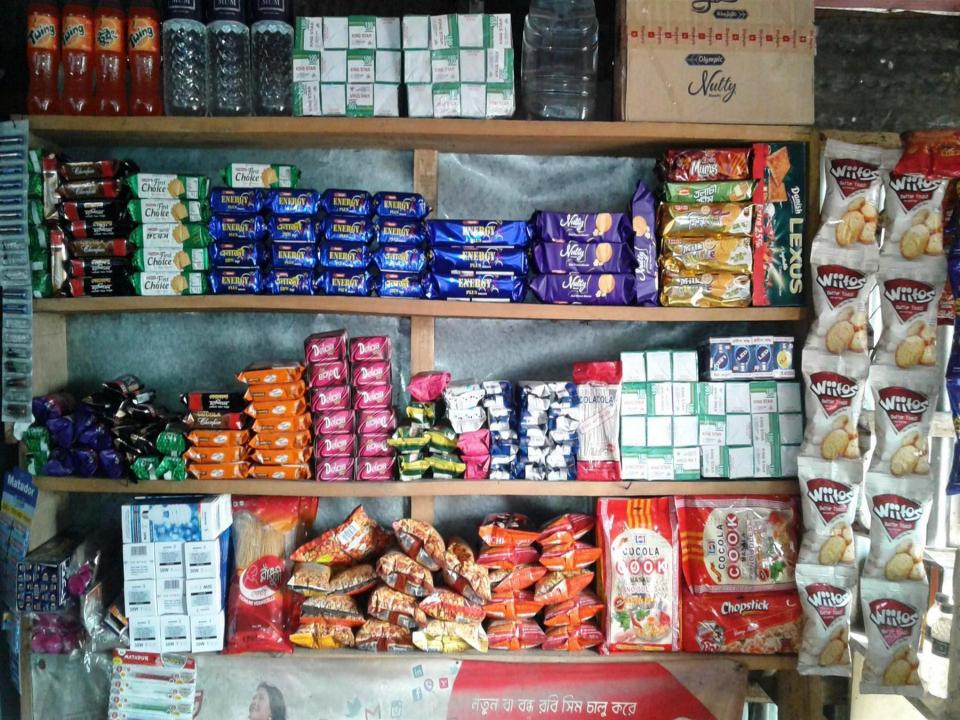

#### PRESENT & PROPOSED INVESTMENT BREAKDOWN

| Particulars                                                                                                                                                                                                                                                          | Existing Business (BDT)                                                      | Proposed (BDT) | Total<br>(BDT) |
|----------------------------------------------------------------------------------------------------------------------------------------------------------------------------------------------------------------------------------------------------------------------|------------------------------------------------------------------------------|----------------|----------------|
| Investments in different categories:                                                                                                                                                                                                                                 | (1)                                                                          | (2)            | (1+2)          |
| Present Stock Items:         ১. কোল্ড ড্রিংস+ মিনারেল ওয়াটার         ২. বেকারী বিস্কুট আইটেম         ৩. প্যাকেট বিস্কুট আইটেম         ৪. তেল         ৫. পেয়াজ+রসুন         ৬. সাবান+পাউডার         ৭. অন্যান্য মালামাল         ৮. দোকান অগ্রিম         ৯. ডেকোরেশন | ২০,০০০<br>১৩,০০০<br>২০,০০০<br>১৫,৫০০<br>১৭,৫০০<br>১৫,০০০<br>২০,০০০<br>৫০,০০০ |                | ২,০১,০০০       |
| Proposed items:                                                                                                                                                                                                                                                      | २,०১,०००                                                                     | ४०,०००         | b0,000         |
| Total Capital                                                                                                                                                                                                                                                        |                                                                              |                | २,४১,०००       |

### PRESENT & PROPOSED INVESTMENT BREAKDOWN

| Present Stock items           |                 |                |  |
|-------------------------------|-----------------|----------------|--|
| Product name                  | Unit (Quantity) | Amount         |  |
| কোন্ড ড্রিংস+ মিনারেল ওয়াটার | -               | <b>૨</b> 0,000 |  |
| বেকারী বিস্কুট আইটেম          | -               | ٥٥,000         |  |
| প্যাকেট বিস্কুট আইটেম         | -               | 20,000         |  |
| তেল                           | -               | \$6,600        |  |
| পেয়াজ+রসুন                   | -               | <b>১</b> ٩,৫০০ |  |
| সাবান+পাউডার                  | -               | \$৫,000        |  |
| অন্যান্য মালামাল              | -               | २०,०००         |  |
| দোকান অগ্রিম                  | -               | ¢0,000         |  |
| ডেকোরেশন                      | -               | <b>v</b> o,000 |  |
| Total Present Stock           |                 | २,०३,०००       |  |

| Propose                       | d items |         |
|-------------------------------|---------|---------|
| Product Name                  | Unit    | Amount  |
| কোল্ড ড্রিংস+ মিনারেল ওয়াটার | -       | ২৫,০০০  |
| <b>সাবান+পাউডার</b> +বিস্কুট  | -       | २৫,०००  |
| পেয়াজ+রসুন                   | -       | \$6,000 |
| তেল                           | -       | \$6,000 |
| Total Proposed Stock          |         | b0,000  |