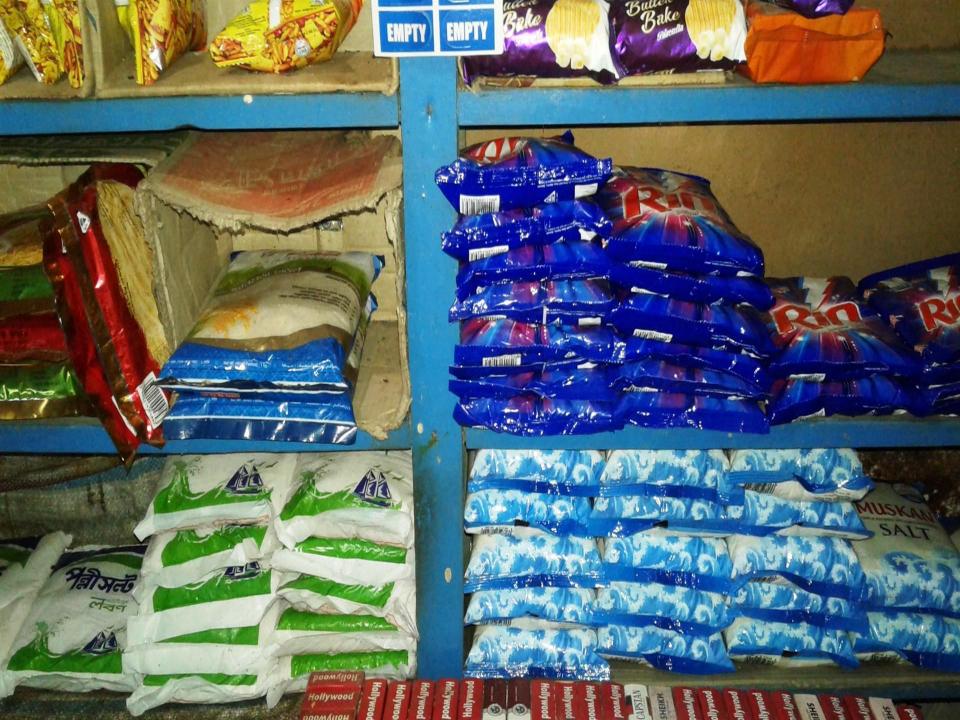

#### PRESENT & PROPOSED INVESTMENT BREAKDOWN

| Particulars                                                                                                                                                                                                                                                          | Existing Business (BDT)                                                      | Proposed (BDT) | Total<br>(BDT) |
|----------------------------------------------------------------------------------------------------------------------------------------------------------------------------------------------------------------------------------------------------------------------|------------------------------------------------------------------------------|----------------|----------------|
| Investments in different categories:                                                                                                                                                                                                                                 | (1)                                                                          | (2)            | (1+2)          |
| Present Stock Items:         ১. কোল্ড ড্রিংস+ মিনারেল ওয়াটার         ২. বেকারী বিস্কুট আইটেম         ৩. প্যাকেট বিস্কুট আইটেম         ৪. তেল         ৫. পেয়াজ+রসুন         ৬. সাবান+পাউডার         ৭. অন্যান্য মালামাল         ৮. দোকান অগ্রিম         ৯. ডেকোরেশন | ২০,০০০<br>১৩,০০০<br>২০,০০০<br>১৫,৫০০<br>১৭,৫০০<br>১৫,০০০<br>২০,০০০<br>৫০,০০০ |                | ২,০১,০০০       |
| Proposed items:                                                                                                                                                                                                                                                      | २,०১,०००                                                                     | ४०,०००         | b0,000         |
| Total Capital                                                                                                                                                                                                                                                        |                                                                              |                | २,४১,०००       |

### PRESENT & PROPOSED INVESTMENT BREAKDOWN

| Present Stock items           |                 |                |  |
|-------------------------------|-----------------|----------------|--|
| Product name                  | Unit (Quantity) | Amount         |  |
| কোন্ড ড্রিংস+ মিনারেল ওয়াটার | -               | <b>૨</b> 0,000 |  |
| বেকারী বিস্কুট আইটেম          | -               | ٥٥,000         |  |
| প্যাকেট বিস্কুট আইটেম         | -               | 20,000         |  |
| তেল                           | -               | \$6,600        |  |
| পেয়াজ+রসুন                   | -               | <b>১</b> ٩,৫০০ |  |
| সাবান+পাউডার                  | -               | \$৫,000        |  |
| অন্যান্য মালামাল              | -               | २०,०००         |  |
| দোকান অগ্রিম                  | -               | ¢0,000         |  |
| ডেকোরেশন                      | -               | <b>v</b> o,000 |  |
| Total Present Stock           |                 | २,०३,०००       |  |

| Propose                       | d items |         |
|-------------------------------|---------|---------|
| Product Name                  | Unit    | Amount  |
| কোল্ড ড্রিংস+ মিনারেল ওয়াটার | -       | ২৫,০০০  |
| <b>সাবান+পাউডার</b> +বিস্কুট  | -       | २৫,०००  |
| পেয়াজ+রসুন                   | -       | \$6,000 |
| তেল                           | -       | \$6,000 |
| Total Proposed Stock          |         | b0,000  |