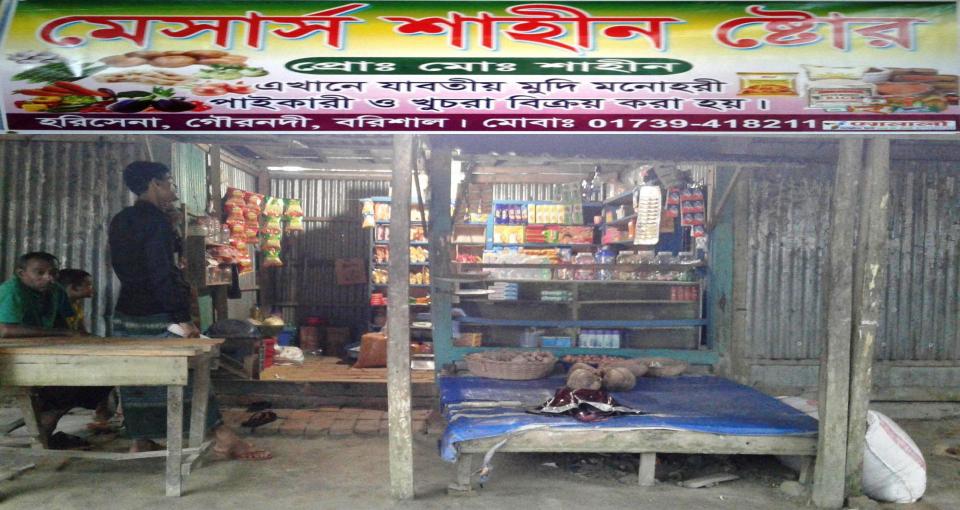

# **M/S Sahin Store**

**Project by: Md. Sahin Talukder** 

Identified by: Md. Mohosin Hossain Verified By: Dilip Kumar Kundu Gournadi Unit, Barisal Anchal -6

NU's Mother has been a member of Grameen Bank since 2001 to till now(16 Years). At first she took a loan of Tk. 5,000 from GB. NU's mother gradually improved their living standard by using GB loan.

|                                                                                                                                                                                  | M/C Cabin Ctare                                                                           |          |
|----------------------------------------------------------------------------------------------------------------------------------------------------------------------------------|-------------------------------------------------------------------------------------------|----------|
| Business Name                                                                                                                                                                    | M/S Sahin Store                                                                           |          |
| Address/ Location                                                                                                                                                                | Kasemabad, Gournadi, Barisal                                                              |          |
| Total Investment in BDT                                                                                                                                                          | 2,81,000                                                                                  |          |
| Financing                                                                                                                                                                        | Self BDT 2,01,000 (from existing business)72Required Investment BDT 80,000/-(as equity)28 | 2%<br>3% |
| Present salary/drawings from business (estimates)                                                                                                                                | 8,000/-                                                                                   |          |
| Proposed Salary                                                                                                                                                                  | 8,000/-                                                                                   |          |
| <ul> <li>Proposed Business</li> <li>(i) % of present gross profit margin</li> <li>(ii) Estimated % of proposed gross profit margin</li> <li>(iii) Agreed grace period</li> </ul> | 15%<br>15%<br>01 Months                                                                   |          |