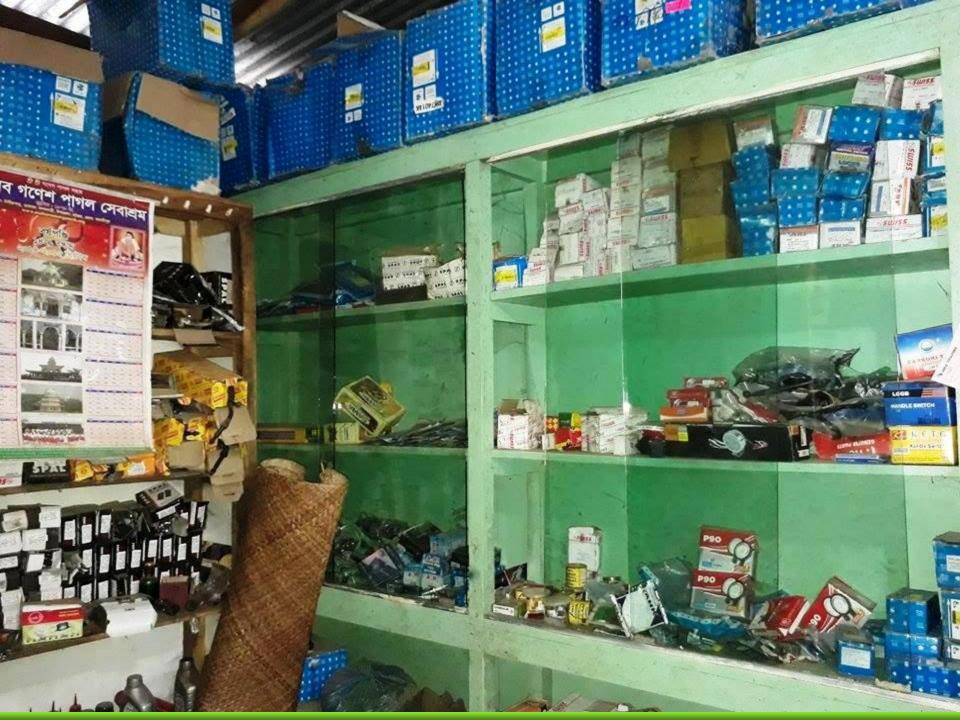

# PRESENT & PROPOSED INVESTMENT Breakdown

| Present Stock item         |          |  |  |  |
|----------------------------|----------|--|--|--|
| Product name               | Amount   |  |  |  |
| Betray                     | 15,000   |  |  |  |
| Slender                    | 30,000   |  |  |  |
| Chain Cover                | 30,000   |  |  |  |
| Class plate                | 20,000   |  |  |  |
| Piston                     | 20,000   |  |  |  |
| Head Light                 | 10,000   |  |  |  |
| Others                     | 30,000   |  |  |  |
| <b>Total Present Stock</b> | 1,55,000 |  |  |  |

| Proposed stock item         |        |  |  |  |
|-----------------------------|--------|--|--|--|
| <b>Product Name</b>         | Amount |  |  |  |
| Piston                      | 20,000 |  |  |  |
| Class Plate                 | 10,000 |  |  |  |
| Head Light                  | 10,000 |  |  |  |
| Battery                     | 20,000 |  |  |  |
| Slender                     | 20,000 |  |  |  |
| <b>Total Proposed Stock</b> | 80,000 |  |  |  |