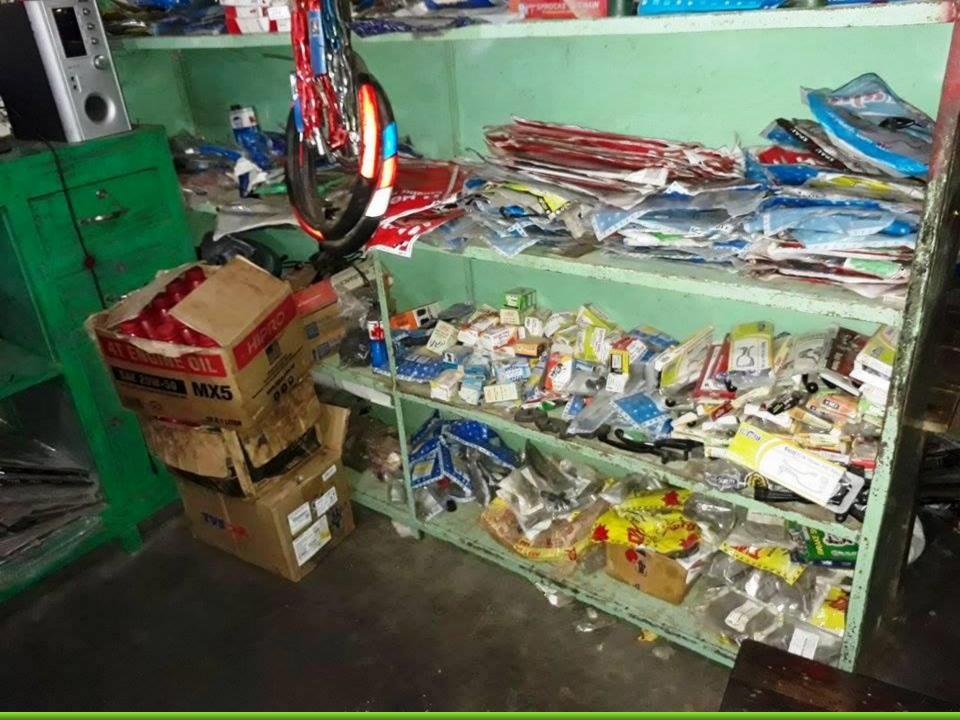

# PRESENT & PROPOSED INVESTMENT Breakdown

| Present Stock item         |          |  |  |  |
|----------------------------|----------|--|--|--|
| Product name               | Amount   |  |  |  |
| Betray                     | 15,000   |  |  |  |
| Slender                    | 30,000   |  |  |  |
| Chain Cover                | 30,000   |  |  |  |
| Class plate                | 20,000   |  |  |  |
| Piston                     | 20,000   |  |  |  |
| Head Light                 | 10,000   |  |  |  |
| Others                     | 30,000   |  |  |  |
| <b>Total Present Stock</b> | 1,55,000 |  |  |  |

| Proposed stock item         |        |  |  |  |
|-----------------------------|--------|--|--|--|
| <b>Product Name</b>         | Amount |  |  |  |
| Piston                      | 20,000 |  |  |  |
| Class Plate                 | 10,000 |  |  |  |
| Head Light                  | 10,000 |  |  |  |
| Battery                     | 20,000 |  |  |  |
| Slender                     | 20,000 |  |  |  |
| <b>Total Proposed Stock</b> | 80,000 |  |  |  |