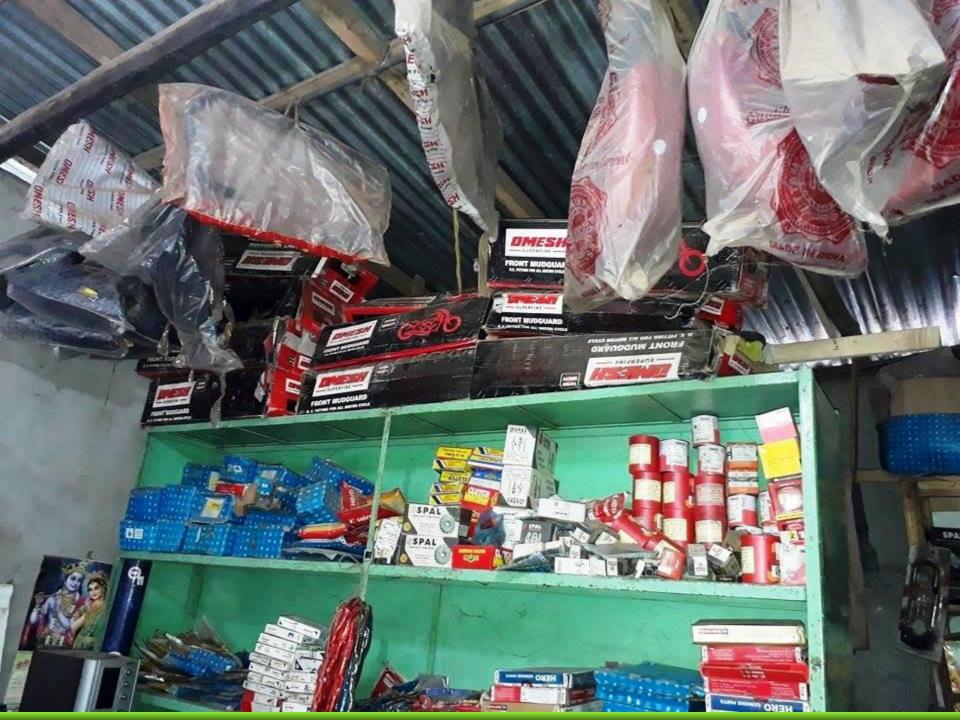

# PRESENT & PROPOSED INVESTMENT Breakdown

| Present Stock item         |          |  |  |  |
|----------------------------|----------|--|--|--|
| Product name               | Amount   |  |  |  |
| Betray                     | 15,000   |  |  |  |
| Slender                    | 30,000   |  |  |  |
| Chain Cover                | 30,000   |  |  |  |
| Class plate                | 20,000   |  |  |  |
| Piston                     | 20,000   |  |  |  |
| Head Light                 | 10,000   |  |  |  |
| Others                     | 30,000   |  |  |  |
| <b>Total Present Stock</b> | 1,55,000 |  |  |  |

| Proposed stock item         |        |  |  |  |
|-----------------------------|--------|--|--|--|
| <b>Product Name</b>         | Amount |  |  |  |
| Piston                      | 20,000 |  |  |  |
| Class Plate                 | 10,000 |  |  |  |
| Head Light                  | 10,000 |  |  |  |
| Battery                     | 20,000 |  |  |  |
| Slender                     | 20,000 |  |  |  |
| <b>Total Proposed Stock</b> | 80,000 |  |  |  |