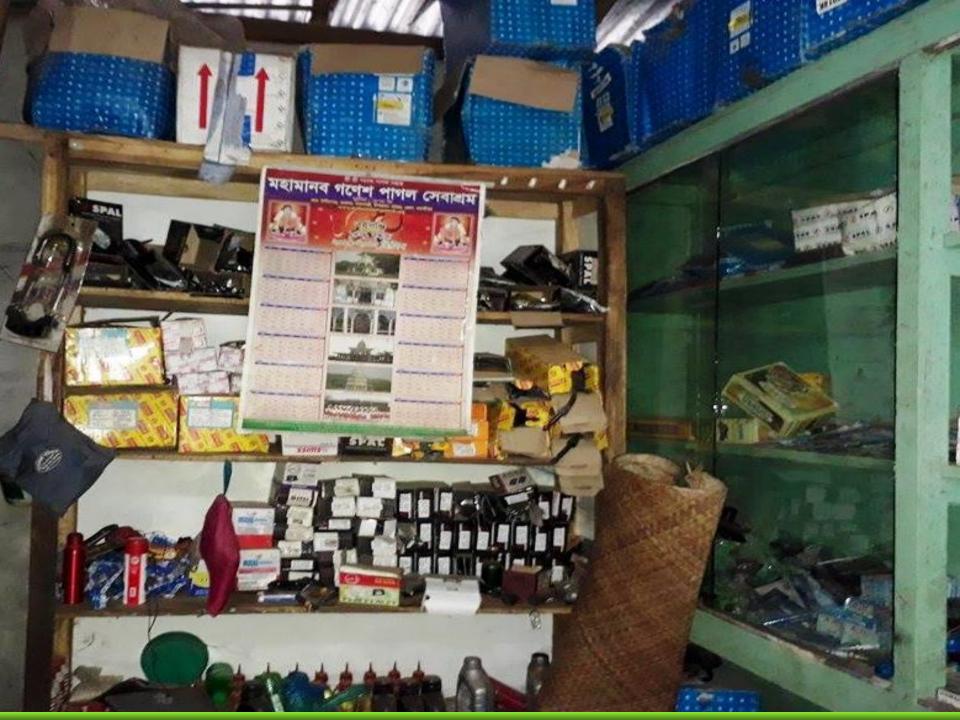

# PRESENT & PROPOSED INVESTMENT Breakdown

| Present Stock item         |          |  |  |  |
|----------------------------|----------|--|--|--|
| Product name               | Amount   |  |  |  |
| Betray                     | 15,000   |  |  |  |
| Slender                    | 30,000   |  |  |  |
| Chain Cover                | 30,000   |  |  |  |
| Class plate                | 20,000   |  |  |  |
| Piston                     | 20,000   |  |  |  |
| Head Light                 | 10,000   |  |  |  |
| Others                     | 30,000   |  |  |  |
| <b>Total Present Stock</b> | 1,55,000 |  |  |  |

| Proposed stock item         |        |  |  |  |
|-----------------------------|--------|--|--|--|
| <b>Product Name</b>         | Amount |  |  |  |
| Piston                      | 20,000 |  |  |  |
| Class Plate                 | 10,000 |  |  |  |
| Head Light                  | 10,000 |  |  |  |
| Battery                     | 20,000 |  |  |  |
| Slender                     | 20,000 |  |  |  |
| <b>Total Proposed Stock</b> | 80,000 |  |  |  |