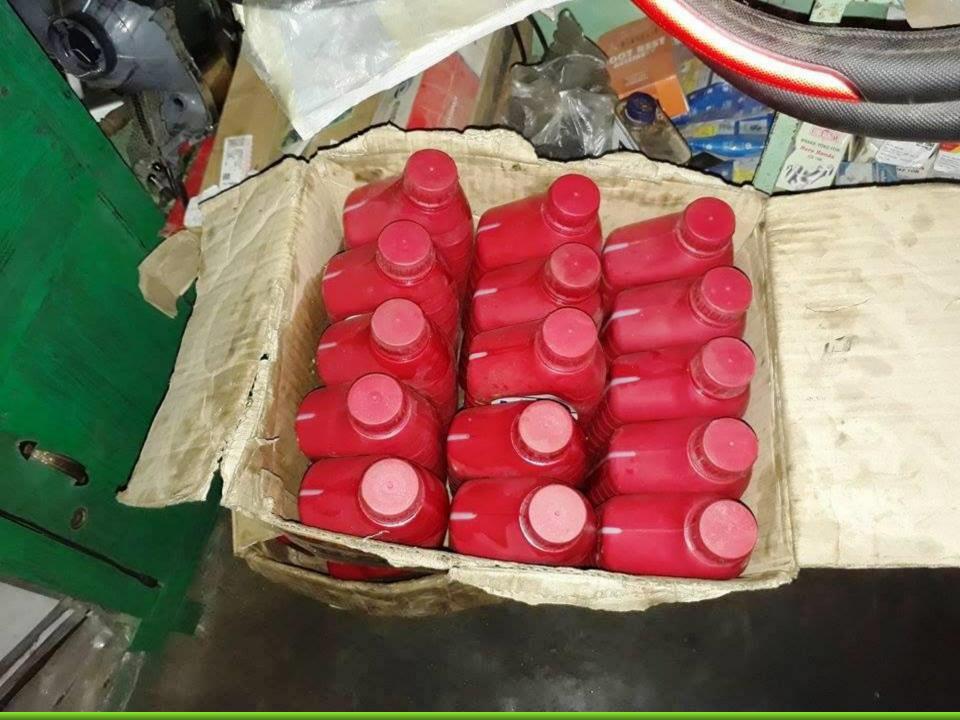

# PRESENT & PROPOSED INVESTMENT Breakdown

| Present Stock item         |          |  |  |  |
|----------------------------|----------|--|--|--|
| Product name               | Amount   |  |  |  |
| Betray                     | 15,000   |  |  |  |
| Slender                    | 30,000   |  |  |  |
| Chain Cover                | 30,000   |  |  |  |
| Class plate                | 20,000   |  |  |  |
| Piston                     | 20,000   |  |  |  |
| Head Light                 | 10,000   |  |  |  |
| Others                     | 30,000   |  |  |  |
| <b>Total Present Stock</b> | 1,55,000 |  |  |  |

| Proposed stock item         |        |  |  |  |
|-----------------------------|--------|--|--|--|
| <b>Product Name</b>         | Amount |  |  |  |
| Piston                      | 20,000 |  |  |  |
| Class Plate                 | 10,000 |  |  |  |
| Head Light                  | 10,000 |  |  |  |
| Battery                     | 20,000 |  |  |  |
| Slender                     | 20,000 |  |  |  |
| <b>Total Proposed Stock</b> | 80,000 |  |  |  |