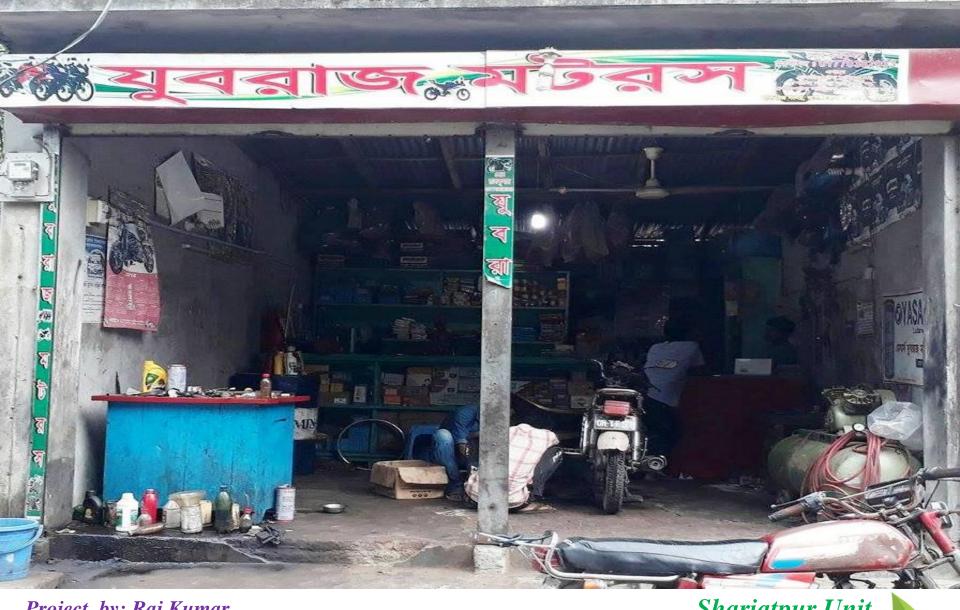

# PROPOSED BUSINESS Info.

| Business Name                                                                                      | :  | Yvoraj Motor's                                                                                         |
|----------------------------------------------------------------------------------------------------|----|--------------------------------------------------------------------------------------------------------|
| Address/ Location                                                                                  | :  | Vadorgonj College Road, Damudda, Shariatpur.                                                           |
| Total Investment in BDT                                                                            | •  | 3,58,500/-                                                                                             |
| Financing                                                                                          | •• | Self BDT: 2,78,500 (from existing business) - 78%<br>Required Investment BDT: 80,000 (as equity) - 22% |
| Present salary/drawings from business (estimates)                                                  | :  | BDT 10,000                                                                                             |
| Proposed Salary                                                                                    |    | BDT 12,000                                                                                             |
| i. Proposed Business % of present gross profit margin                                              | :  | 25%                                                                                                    |
| <ul><li>ii. Estimated % of proposed gross profit margin</li><li>iii. Agreed grace period</li></ul> | :  | 25% 2 months                                                                                           |