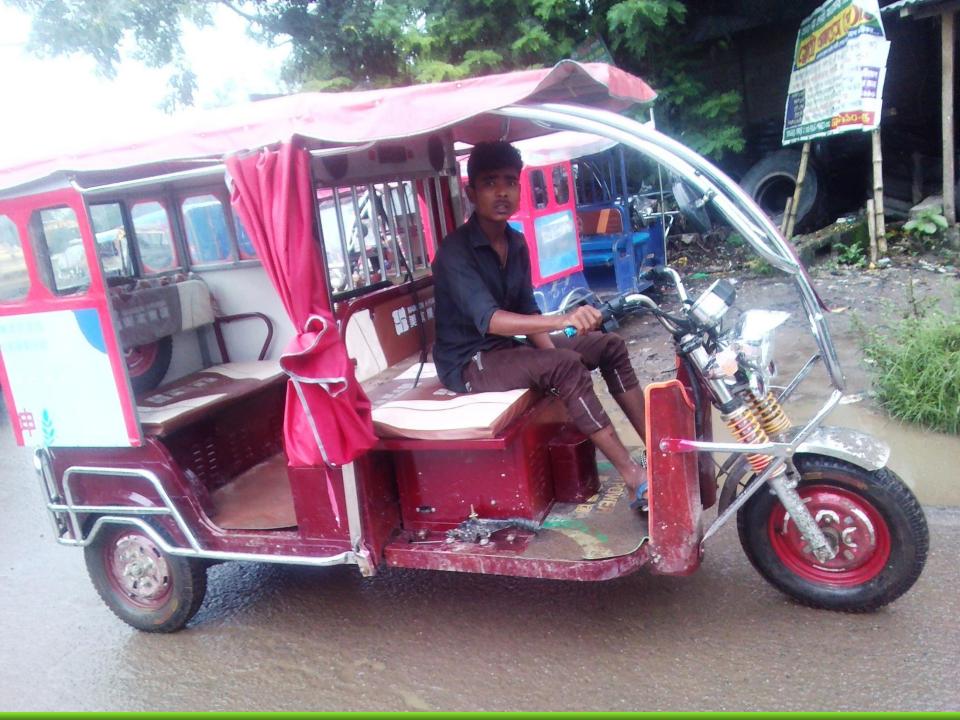

| Present Occupation                       | • | Auto Service Business      |
|------------------------------------------|---|----------------------------|
| Trade License Number                     | • | 54/2017-2018               |
| Initial Investment (Own &Family Support) |   | 1,32,000tk                 |
| Business Experiences:                    | • | 6 years                    |
| Training Info.                           | : | N/A                        |
| Other Own/Family Sources of Income       | • | Father                     |
| Other Own/Family Sources of Liabilities  | • | N/A                        |
| NU Contact Info                          | • | 01991-024597, 01955-650076 |
| NU Project Source/Reference              | • | GT Shariatpur Unit Office  |

| Business Name                                                                                          | : | Rana Auto Service                                                                                        |
|--------------------------------------------------------------------------------------------------------|---|----------------------------------------------------------------------------------------------------------|
| Address/ Location                                                                                      | : | Dokkhin Moddhopara, Monohor Bazar, Shariatpur.                                                           |
| Total Investment in BDT                                                                                | : | 3,52,000/-                                                                                               |
| Financing                                                                                              | : | Self BDT : 2,72,000 (from existing business) - 77%<br>Required Investment BDT : 80,000 (as equity) - 23% |
| Present salary/drawings<br>from business (estimates)                                                   | : | BDT 9,000                                                                                                |
| Proposed Salary                                                                                        |   | BDT 10,000                                                                                               |
| i. Proposed Business % of<br>present gross profit<br>margin                                            | : | 40%                                                                                                      |
| <ul><li>ii. Estimated % of proposed<br/>gross profit margin</li><li>iii. Agreed grace period</li></ul> | : | 40%<br>2 months                                                                                          |