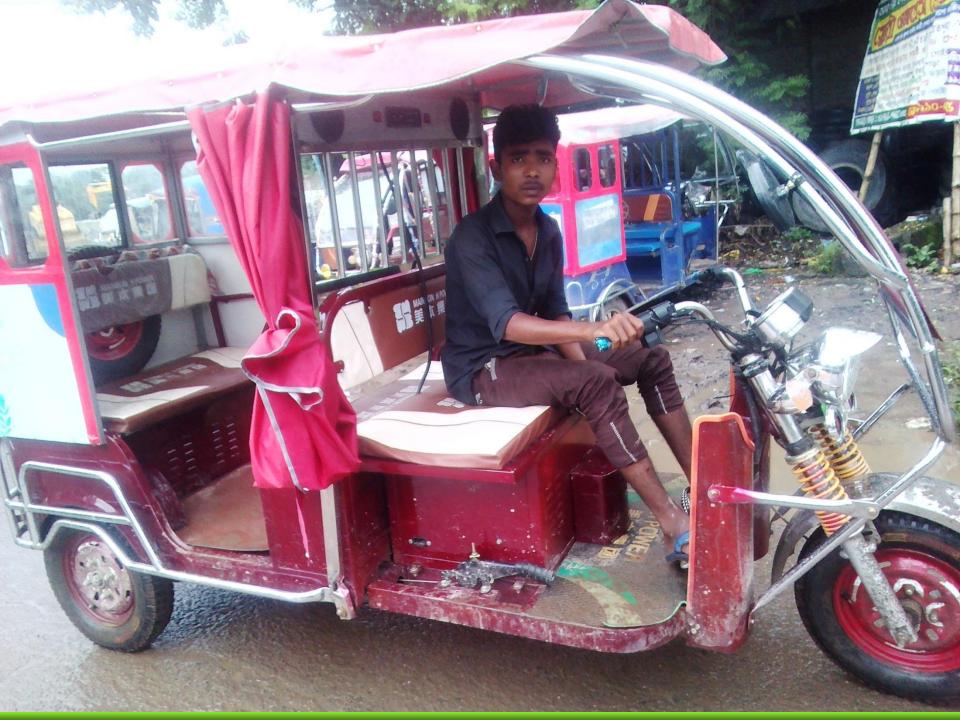

## **Rana Auto Service**

<u>Project by</u>: Md. Rana Hosen NU Identified by : Md. Sayedul Amin Shakib Verified By: Md. Moksed Ali

Shariatpur Unit Anchal -6

**GT Social Business Unit, Shariatpur** 

| Present Occupation                       | • | Auto Service Business      |
|------------------------------------------|---|----------------------------|
| Trade License Number                     | • | 54/2017-2018               |
| Initial Investment (Own &Family Support) |   | 1,32,000tk                 |
| Business Experiences:                    | • | 6 years                    |
| Training Info.                           | : | N/A                        |
| Other Own/Family Sources of Income       | • | Father                     |
| Other Own/Family Sources of Liabilities  | • | N/A                        |
| NU Contact Info                          | • | 01991-024597, 01955-650076 |
| NU Project Source/Reference              | • | GT Shariatpur Unit Office  |

| Business Name                                                                                          | : | Rana Auto Service                                                                                        |
|--------------------------------------------------------------------------------------------------------|---|----------------------------------------------------------------------------------------------------------|
| Address/ Location                                                                                      | : | Dokkhin Moddhopara, Monohor Bazar, Shariatpur.                                                           |
| Total Investment in BDT                                                                                | : | 3,52,000/-                                                                                               |
| Financing                                                                                              | : | Self BDT : 2,72,000 (from existing business) - 77%<br>Required Investment BDT : 80,000 (as equity) - 23% |
| Present salary/drawings<br>from business (estimates)                                                   | : | BDT 9,000                                                                                                |
| Proposed Salary                                                                                        |   | BDT 10,000                                                                                               |
| i. Proposed Business % of<br>present gross profit<br>margin                                            | : | 40%                                                                                                      |
| <ul><li>ii. Estimated % of proposed<br/>gross profit margin</li><li>iii. Agreed grace period</li></ul> | : | 40%<br>2 months                                                                                          |