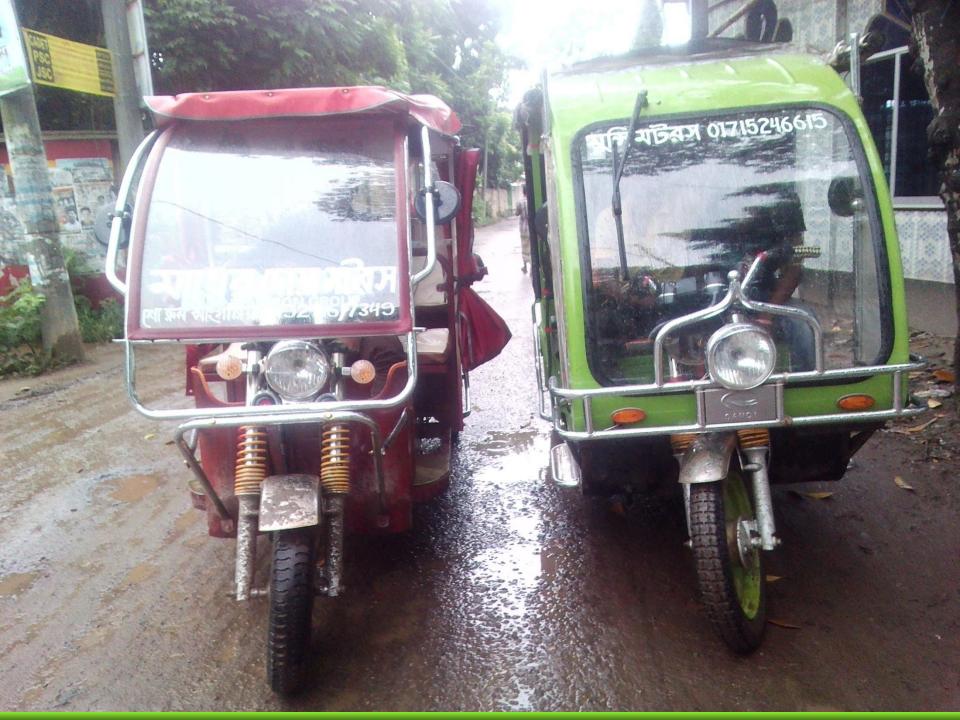

| Present Occupation                       | • | Auto Service Business      |
|------------------------------------------|---|----------------------------|
| Trade License Number                     | • | 54/2017-2018               |
| Initial Investment (Own &Family Support) |   | 1,32,000tk                 |
| Business Experiences:                    | • | 6 years                    |
| Training Info.                           | : | N/A                        |
| Other Own/Family Sources of Income       | • | Father                     |
| Other Own/Family Sources of Liabilities  | • | N/A                        |
| NU Contact Info                          | • | 01991-024597, 01955-650076 |
| NU Project Source/Reference              | • | GT Shariatpur Unit Office  |

| Business Name                                                                                          | : | Rana Auto Service                                                                                        |
|--------------------------------------------------------------------------------------------------------|---|----------------------------------------------------------------------------------------------------------|
| Address/ Location                                                                                      | : | Dokkhin Moddhopara, Monohor Bazar, Shariatpur.                                                           |
| Total Investment in BDT                                                                                | : | 3,52,000/-                                                                                               |
| Financing                                                                                              | : | Self BDT : 2,72,000 (from existing business) - 77%<br>Required Investment BDT : 80,000 (as equity) - 23% |
| Present salary/drawings<br>from business (estimates)                                                   | : | BDT 9,000                                                                                                |
| Proposed Salary                                                                                        |   | BDT 10,000                                                                                               |
| i. Proposed Business % of<br>present gross profit<br>margin                                            | : | 40%                                                                                                      |
| <ul><li>ii. Estimated % of proposed<br/>gross profit margin</li><li>iii. Agreed grace period</li></ul> | : | 40%<br>2 months                                                                                          |