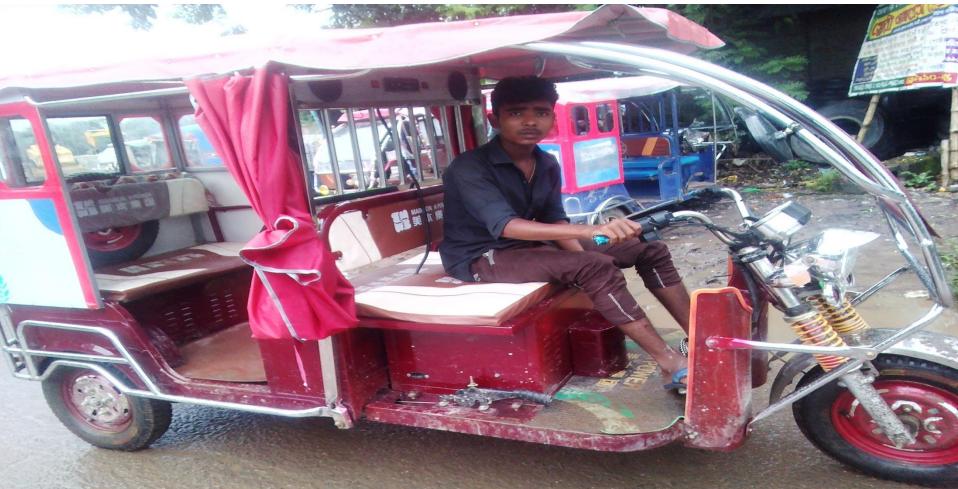

| Present Occupation                       | • | Auto Service Business      |
|------------------------------------------|---|----------------------------|
| Trade License Number                     | • | 54/2017-2018               |
| Initial Investment (Own &Family Support) |   | 1,32,000tk                 |
| Business Experiences:                    | • | 6 years                    |
| Training Info.                           | : | N/A                        |
| Other Own/Family Sources of Income       | • | Father                     |
| Other Own/Family Sources of Liabilities  | • | N/A                        |
| NU Contact Info                          | • | 01991-024597, 01955-650076 |
| NU Project Source/Reference              | • | GT Shariatpur Unit Office  |

| Business Name                                                                                          | : | Rana Auto Service                                                                                        |
|--------------------------------------------------------------------------------------------------------|---|----------------------------------------------------------------------------------------------------------|
| Address/ Location                                                                                      | : | Dokkhin Moddhopara, Monohor Bazar, Shariatpur.                                                           |
| Total Investment in BDT                                                                                | : | 3,52,000/-                                                                                               |
| Financing                                                                                              | : | Self BDT : 2,72,000 (from existing business) - 77%<br>Required Investment BDT : 80,000 (as equity) - 23% |
| Present salary/drawings<br>from business (estimates)                                                   | : | BDT 9,000                                                                                                |
| Proposed Salary                                                                                        |   | BDT 10,000                                                                                               |
| i. Proposed Business % of<br>present gross profit<br>margin                                            | : | 40%                                                                                                      |
| <ul><li>ii. Estimated % of proposed<br/>gross profit margin</li><li>iii. Agreed grace period</li></ul> | : | 40%<br>2 months                                                                                          |