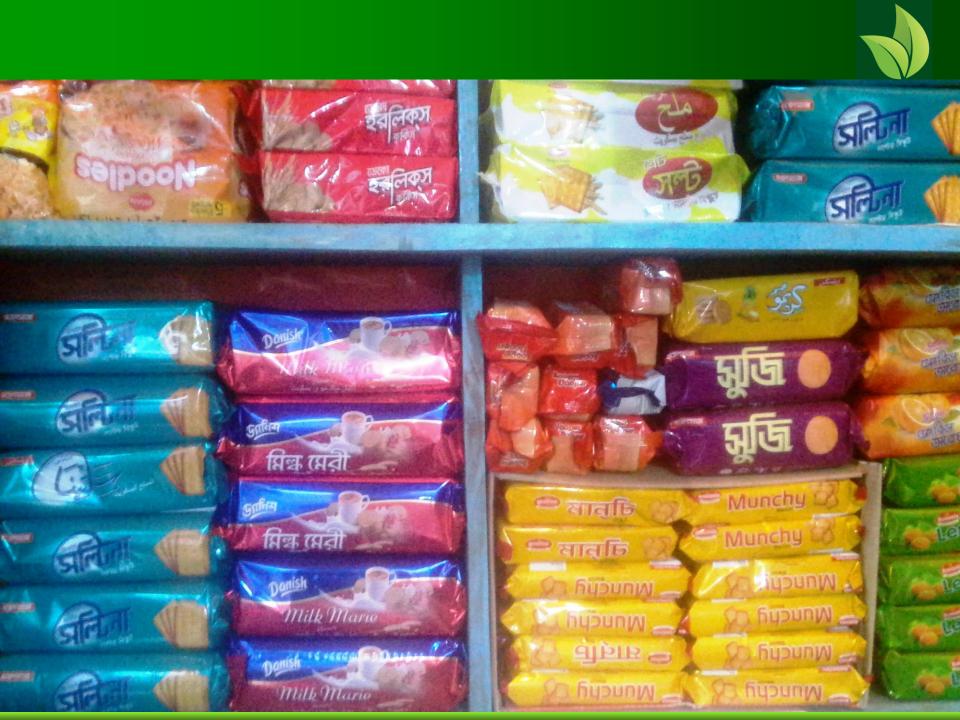

### **PRESENT & PROPOSED INVESTMENT Breakdown**

| Present Stock item         |          |  |  |
|----------------------------|----------|--|--|
| Product name               | Amount   |  |  |
| Drinks                     | 25,000   |  |  |
| Cosmetics                  | 70,000   |  |  |
| Biscuits                   | 25,000   |  |  |
| Flaxiload                  | 10,000   |  |  |
| Others                     | 20,000   |  |  |
| <b>Total Present Stock</b> | 1,50,000 |  |  |