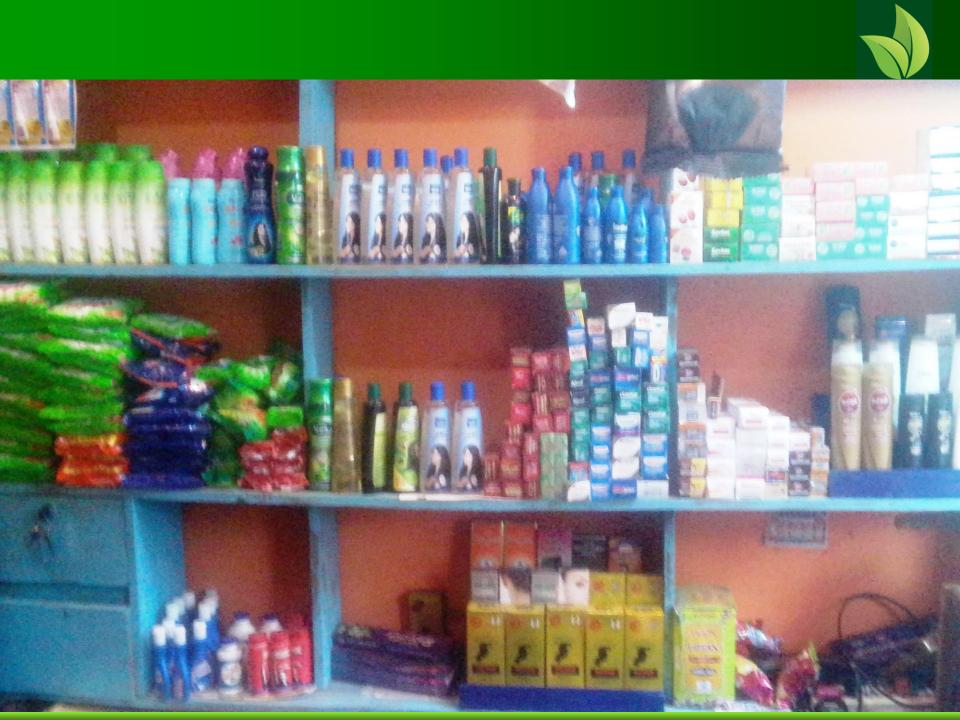

### **PRESENT & PROPOSED INVESTMENT Breakdown**

| Present Stock item         |          |  |  |
|----------------------------|----------|--|--|
| Product name               | Amount   |  |  |
| Drinks                     | 25,000   |  |  |
| Cosmetics                  | 70,000   |  |  |
| Biscuits                   | 25,000   |  |  |
| Flaxiload                  | 10,000   |  |  |
| Others                     | 20,000   |  |  |
| <b>Total Present Stock</b> | 1,50,000 |  |  |