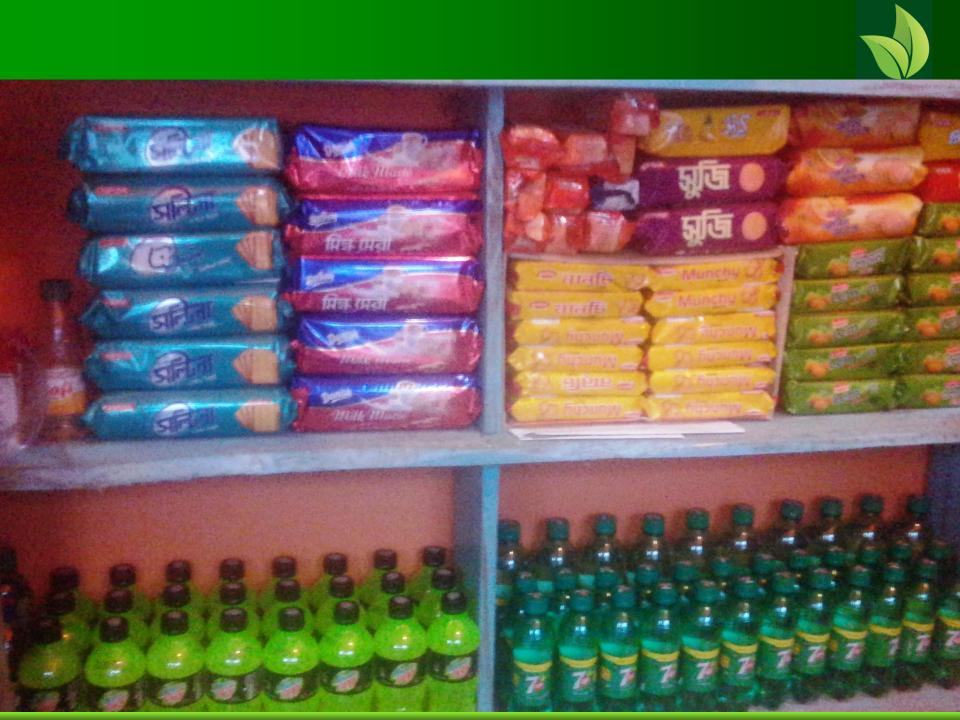

### **PRESENT & PROPOSED INVESTMENT Breakdown**

| Present Stock item         |          |  |  |
|----------------------------|----------|--|--|
| Product name               | Amount   |  |  |
| Drinks                     | 25,000   |  |  |
| Cosmetics                  | 70,000   |  |  |
| Biscuits                   | 25,000   |  |  |
| Flaxiload                  | 10,000   |  |  |
| Others                     | 20,000   |  |  |
| <b>Total Present Stock</b> | 1,50,000 |  |  |