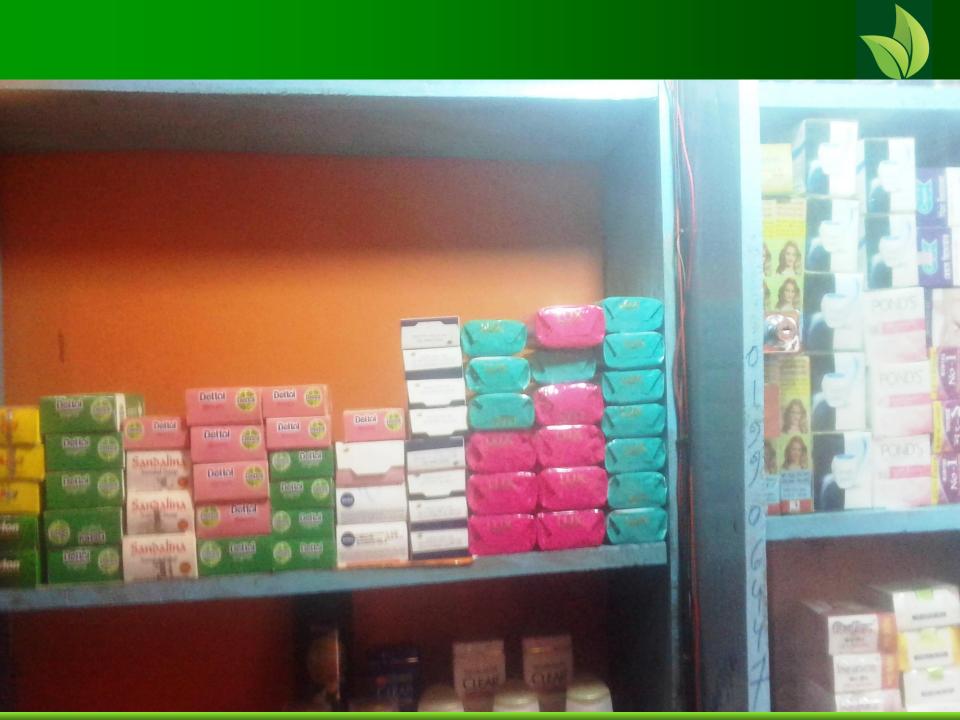

### **PRESENT & PROPOSED INVESTMENT Breakdown**

| Present Stock item         |          |  |  |
|----------------------------|----------|--|--|
| Product name               | Amount   |  |  |
| Drinks                     | 25,000   |  |  |
| Cosmetics                  | 70,000   |  |  |
| Biscuits                   | 25,000   |  |  |
| Flaxiload                  | 10,000   |  |  |
| Others                     | 20,000   |  |  |
| <b>Total Present Stock</b> | 1,50,000 |  |  |