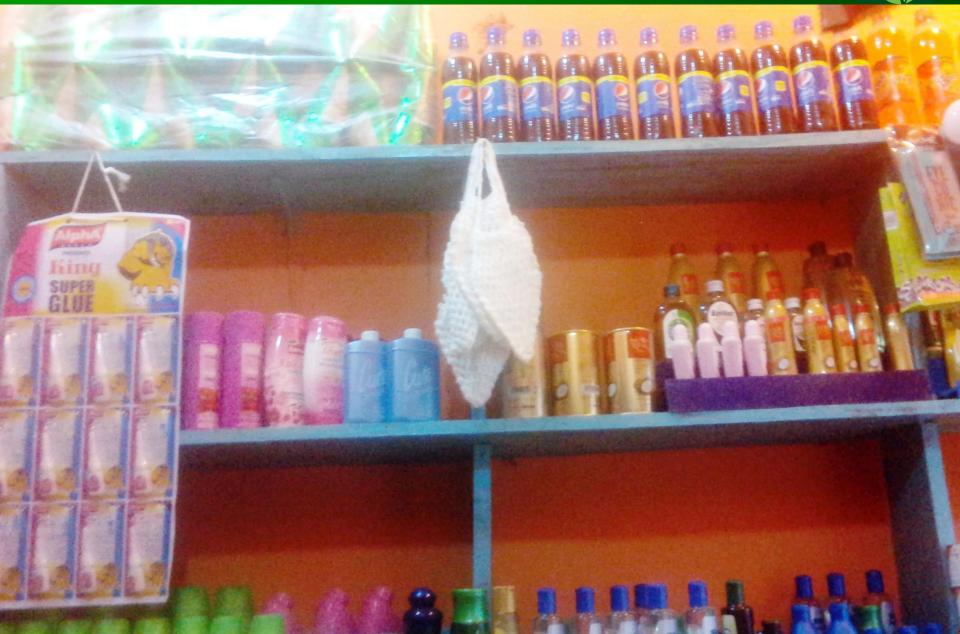

### **PRESENT & PROPOSED INVESTMENT Breakdown**

| Present Stock item         |          |  |  |
|----------------------------|----------|--|--|
| Product name               | Amount   |  |  |
| Drinks                     | 25,000   |  |  |
| Cosmetics                  | 70,000   |  |  |
| Biscuits                   | 25,000   |  |  |
| Flaxiload                  | 10,000   |  |  |
| Others                     | 20,000   |  |  |
| <b>Total Present Stock</b> | 1,50,000 |  |  |