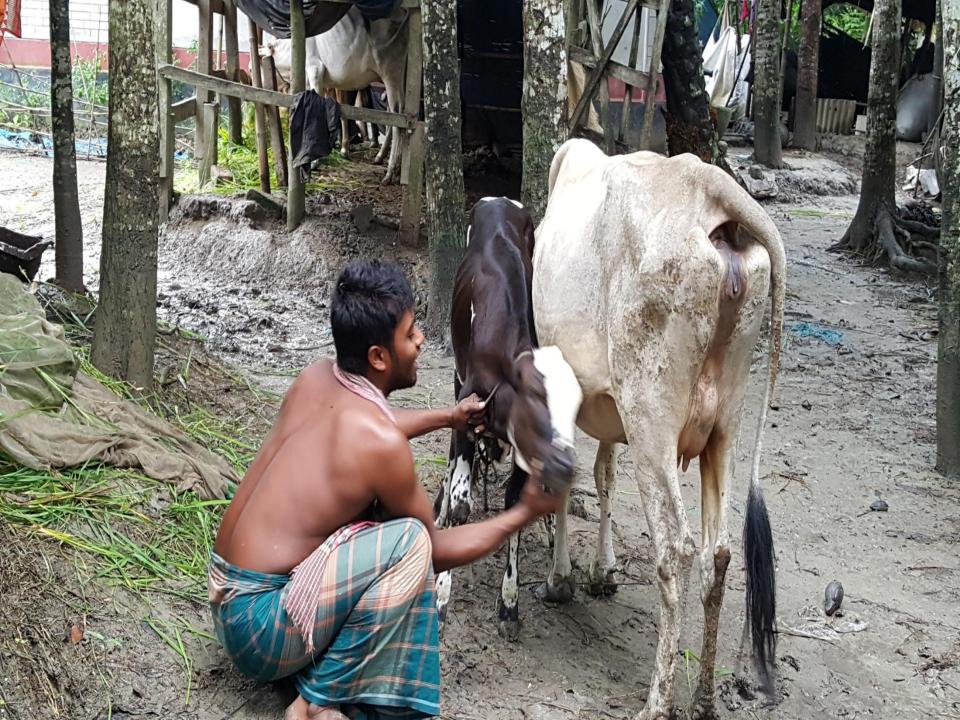

# PROPOSED NOBIN UDYOKTA BUSINESS INFO

| Business Name                                                                                                                                                                                | : | Rony Dairy Firm                                                                           |            |
|----------------------------------------------------------------------------------------------------------------------------------------------------------------------------------------------|---|-------------------------------------------------------------------------------------------|------------|
| Address/ Location                                                                                                                                                                            | : | Gacbaria                                                                                  |            |
| Total Investment in BDT                                                                                                                                                                      | : | 3,00,000                                                                                  |            |
| Financing                                                                                                                                                                                    | : | Self BDT 2,20,000 (from existing business)<br>Required Investment BDT 80,000/-(as equity) | 73%<br>27% |
| Present salary/drawings<br>from business (estimates)                                                                                                                                         | : | 7000/-                                                                                    |            |
| Proposed Salary                                                                                                                                                                              | : | 7,000/-                                                                                   |            |
| <ul> <li>Proposed Business</li> <li>(i) % of present gross<br/>profit margin</li> <li>(ii) Estimated % of<br/>proposed gross profit<br/>margin</li> <li>(iii) Agreed grace period</li> </ul> | - | 50%<br>50%<br>2 months                                                                    |            |

| Present Stock items |                 |          |  |
|---------------------|-----------------|----------|--|
| Product name        | Unit (Quantity) | Amount   |  |
|                     |                 |          |  |
| গরু                 | 8*8৫,000        | 2,00,000 |  |
| ছাগল                | ২*১০০০০         | 20,000   |  |
|                     |                 |          |  |
|                     |                 |          |  |
|                     |                 |          |  |
|                     |                 |          |  |
|                     |                 |          |  |
|                     |                 |          |  |
|                     |                 |          |  |
|                     |                 |          |  |
| Total Present Stock |                 | 2,20,000 |  |