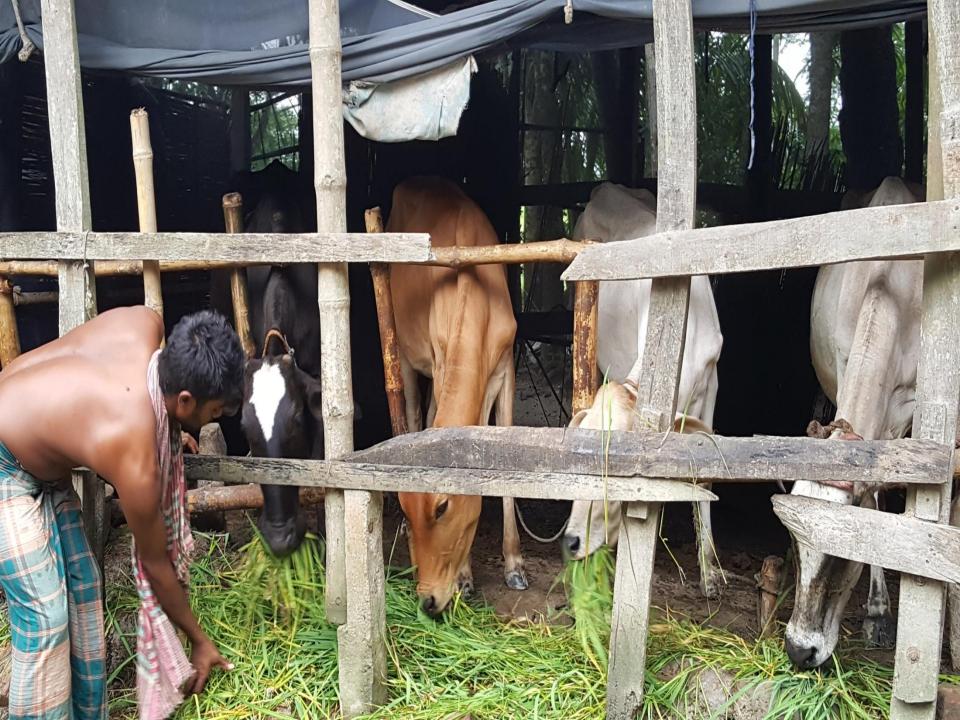

# PROPOSED NOBIN UDYOKTA BUSINESS INFO

| Business Name                                                                                                                                                                                | : | Rony Dairy Firm                                                                           |            |
|----------------------------------------------------------------------------------------------------------------------------------------------------------------------------------------------|---|-------------------------------------------------------------------------------------------|------------|
| Address/ Location                                                                                                                                                                            | : | Gacbaria                                                                                  |            |
| Total Investment in BDT                                                                                                                                                                      | : | 3,00,000                                                                                  |            |
| Financing                                                                                                                                                                                    | : | Self BDT 2,20,000 (from existing business)<br>Required Investment BDT 80,000/-(as equity) | 73%<br>27% |
| Present salary/drawings<br>from business (estimates)                                                                                                                                         | : | 7000/-                                                                                    |            |
| Proposed Salary                                                                                                                                                                              | : | 7,000/-                                                                                   |            |
| <ul> <li>Proposed Business</li> <li>(i) % of present gross<br/>profit margin</li> <li>(ii) Estimated % of<br/>proposed gross profit<br/>margin</li> <li>(iii) Agreed grace period</li> </ul> | - | 50%<br>50%<br>2 months                                                                    |            |

| Present Stock items |                 |          |  |
|---------------------|-----------------|----------|--|
| Product name        | Unit (Quantity) | Amount   |  |
|                     |                 |          |  |
| গরু                 | 8*8৫,000        | 2,00,000 |  |
| ছাগল                | ২*১০০০০         | 20,000   |  |
|                     |                 |          |  |
|                     |                 |          |  |
|                     |                 |          |  |
|                     |                 |          |  |
|                     |                 |          |  |
|                     |                 |          |  |
|                     |                 |          |  |
|                     |                 |          |  |
| Total Present Stock |                 | 2,20,000 |  |