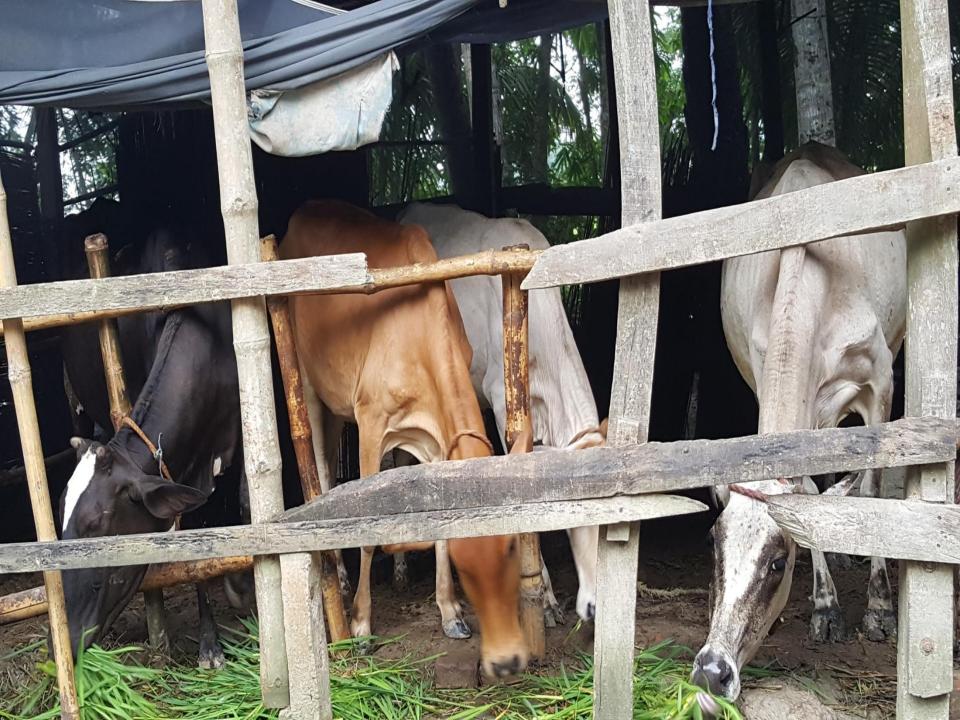

#### PRESENT & PROPOSED INVESTMENT BREAKDOWN

| Particulars                                | Existing Business (BDT) | Proposed (BDT) | Total<br>(BDT) |
|--------------------------------------------|-------------------------|----------------|----------------|
| Investments in different categories:       | (1)                     | (2)            | (1+2)          |
| <u>Present Stock Items:</u><br>গরু<br>ছাগল | 2,00,000<br>20,000      |                | 2,20,000       |
| Proposed items:                            |                         | 80,000         | 80,000         |
| Total Capital                              |                         |                | 3,00,000       |

| Present Stock items |                 |          |  |
|---------------------|-----------------|----------|--|
| Product name        | Unit (Quantity) | Amount   |  |
|                     |                 |          |  |
| গরু                 | 8*8৫,000        | 2,00,000 |  |
| ছাগল                | ২*১০০০০         | 20,000   |  |
|                     |                 |          |  |
|                     |                 |          |  |
|                     |                 |          |  |
|                     |                 |          |  |
|                     |                 |          |  |
|                     |                 |          |  |
|                     |                 |          |  |
|                     |                 |          |  |
| Total Present Stock |                 | 2,20,000 |  |