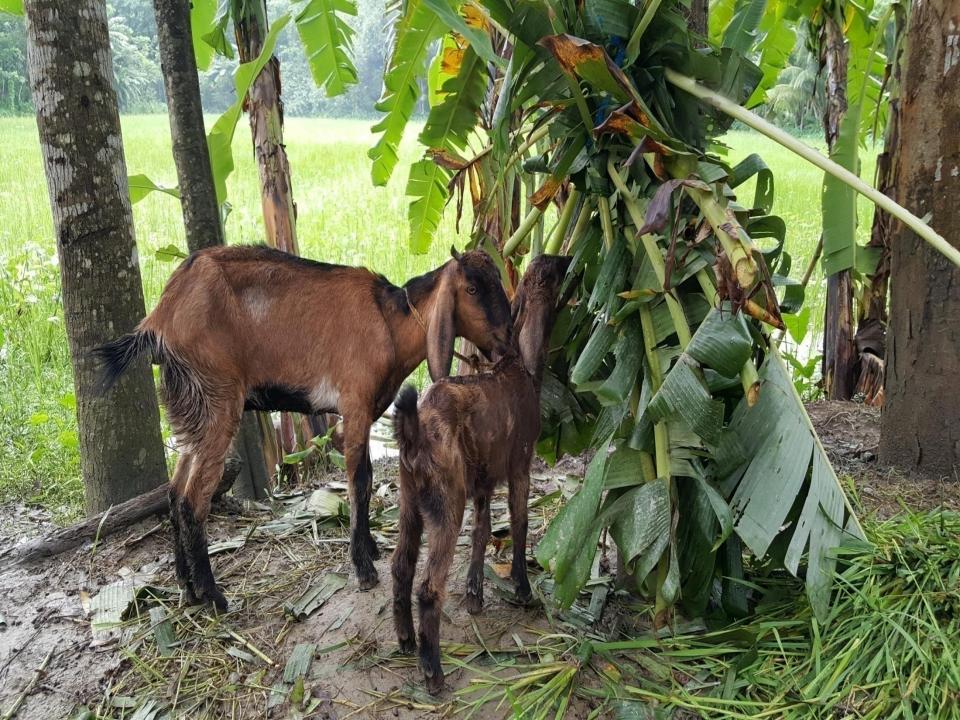

#### PRESENT & PROPOSED INVESTMENT BREAKDOWN

| Particulars                                | Existing Business (BDT) | Proposed (BDT) | Total<br>(BDT) |
|--------------------------------------------|-------------------------|----------------|----------------|
| Investments in different categories:       | (1)                     | (2)            | (1+2)          |
| <u>Present Stock Items:</u><br>গরু<br>ছাগল | 2,00,000<br>20,000      |                | 2,20,000       |
| Proposed items:                            |                         | 80,000         | 80,000         |
| Total Capital                              |                         |                | 3,00,000       |

| Present Stock items |                 |          |  |
|---------------------|-----------------|----------|--|
| Product name        | Unit (Quantity) | Amount   |  |
|                     |                 |          |  |
| গরু                 | 8*8৫,000        | 2,00,000 |  |
| ছাগল                | ২*১০০০০         | 20,000   |  |
|                     |                 |          |  |
|                     |                 |          |  |
|                     |                 |          |  |
|                     |                 |          |  |
|                     |                 |          |  |
|                     |                 |          |  |
|                     |                 |          |  |
|                     |                 |          |  |
| Total Present Stock |                 | 2,20,000 |  |