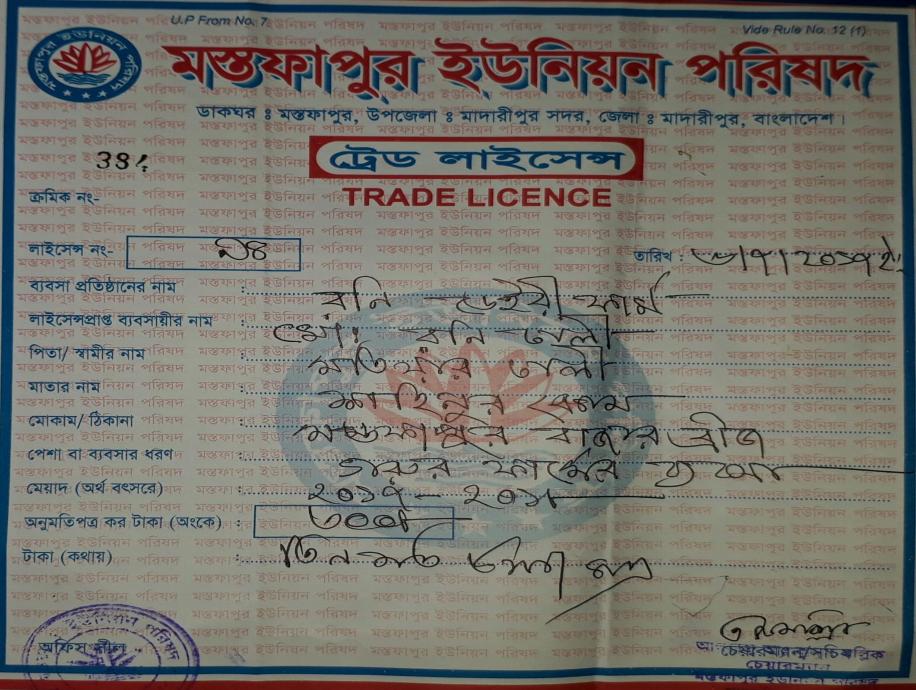

#### BRIEF BIO OF THE PROPOSED NOBIN UDYOKTA (CONT...)

| Present Occupation                       | : | Business                  |
|------------------------------------------|---|---------------------------|
| Initial Investment                       | : | 1,00,000                  |
| Trade License/ Drug License              |   | 94-17/18                  |
| Business Experience<br>And Training Info | : | 6 years                   |
| Other Own/Family Sources of Income       | : | N/A                       |
| Other Own/Family Sources of Liabilities  | : | N/A                       |
| NU Contact Info                          |   | 01914-932344              |
| NU Project Source/Reference              | : | MadaripurUnit, Madaripur. |