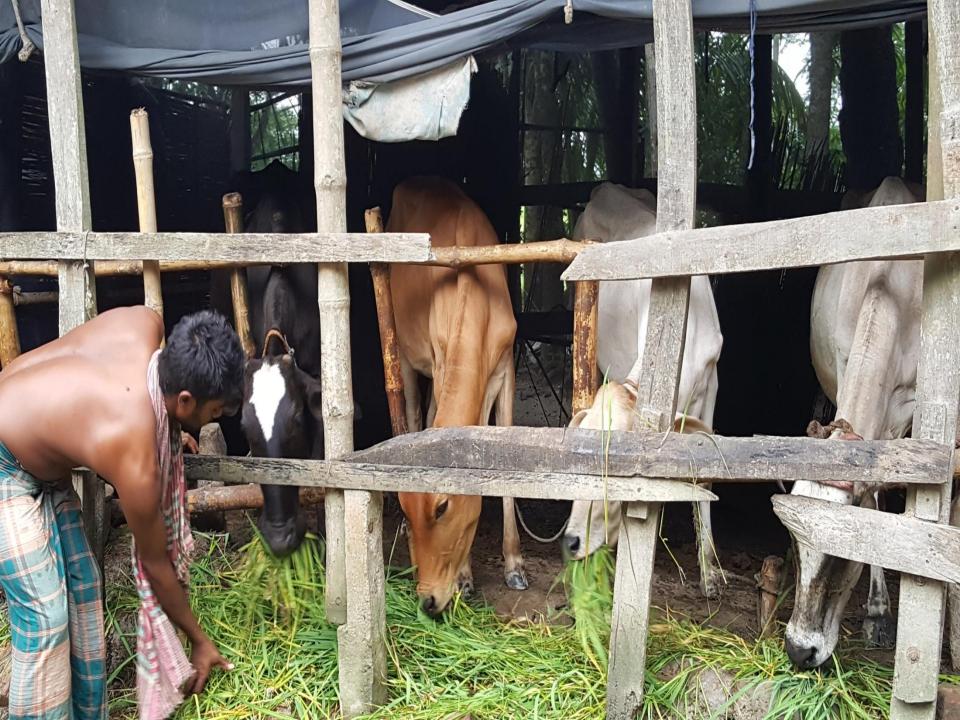

#### PRESENT & PROPOSED INVESTMENT BREAKDOWN

| Particulars                                | Existing Business (BDT) | Proposed (BDT) | Total<br>(BDT) |
|--------------------------------------------|-------------------------|----------------|----------------|
| Investments in different categories:       | (1)                     | (2)            | (1+2)          |
| <u>Present Stock Items:</u><br>গরু<br>ছাগল | 2,00,000<br>20,000      |                | 2,20,000       |
| Proposed items:                            |                         | 80,000         | 80,000         |
| Total Capital                              |                         |                | 3,00,000       |

| Present Stock items |                 |          |  |
|---------------------|-----------------|----------|--|
| Product name        | Unit (Quantity) | Amount   |  |
|                     |                 |          |  |
| গরু                 | 8*8৫,000        | 2,00,000 |  |
| ছাগল                | ২*১০০০০         | 20,000   |  |
|                     |                 |          |  |
|                     |                 |          |  |
|                     |                 |          |  |
|                     |                 |          |  |
|                     |                 |          |  |
|                     |                 |          |  |
|                     |                 |          |  |
|                     |                 |          |  |
| Total Present Stock |                 | 2,20,000 |  |