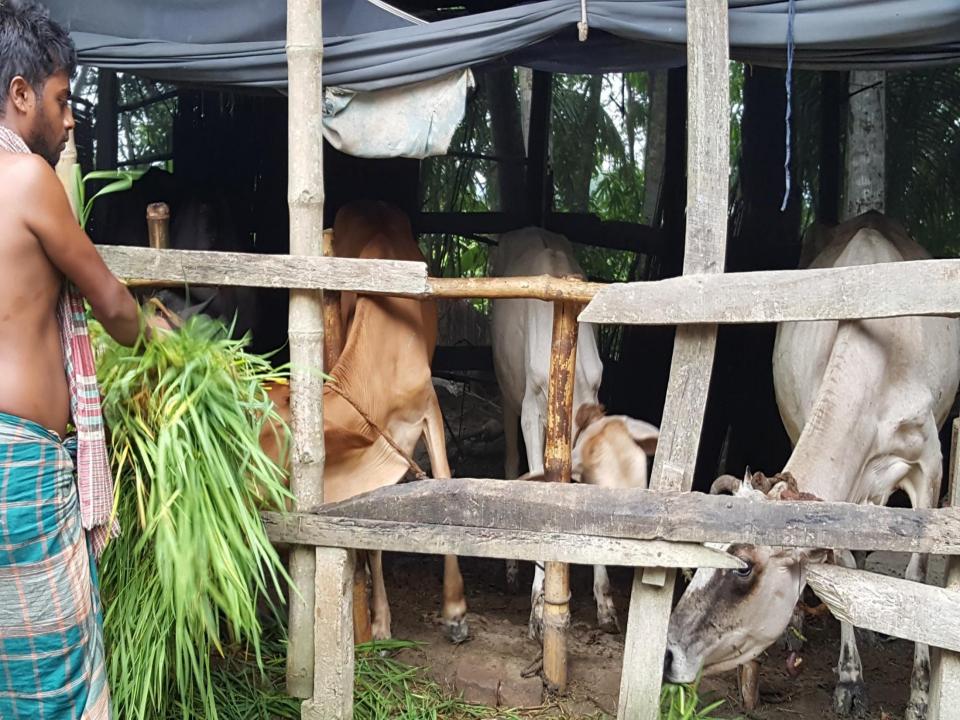

# PROPOSED NOBIN UDYOKTA BUSINESS INFO

| Business Name                                                                                                                                                                                | : | Rony Dairy Firm                                                                           |            |
|----------------------------------------------------------------------------------------------------------------------------------------------------------------------------------------------|---|-------------------------------------------------------------------------------------------|------------|
| Address/ Location                                                                                                                                                                            | : | Gacbaria                                                                                  |            |
| Total Investment in BDT                                                                                                                                                                      | : | 3,00,000                                                                                  |            |
| Financing                                                                                                                                                                                    | : | Self BDT 2,20,000 (from existing business)<br>Required Investment BDT 80,000/-(as equity) | 73%<br>27% |
| Present salary/drawings<br>from business (estimates)                                                                                                                                         | : | 7000/-                                                                                    |            |
| Proposed Salary                                                                                                                                                                              | : | 7,000/-                                                                                   |            |
| <ul> <li>Proposed Business</li> <li>(i) % of present gross<br/>profit margin</li> <li>(ii) Estimated % of<br/>proposed gross profit<br/>margin</li> <li>(iii) Agreed grace period</li> </ul> | - | 50%<br>50%<br>2 months                                                                    |            |

| Present Stock items |                 |          |  |
|---------------------|-----------------|----------|--|
| Product name        | Unit (Quantity) | Amount   |  |
|                     |                 |          |  |
| গরু                 | 8*8৫,000        | 2,00,000 |  |
| ছাগল                | ২*১০০০০         | 20,000   |  |
|                     |                 |          |  |
|                     |                 |          |  |
|                     |                 |          |  |
|                     |                 |          |  |
|                     |                 |          |  |
|                     |                 |          |  |
|                     |                 |          |  |
|                     |                 |          |  |
| Total Present Stock |                 | 2,20,000 |  |