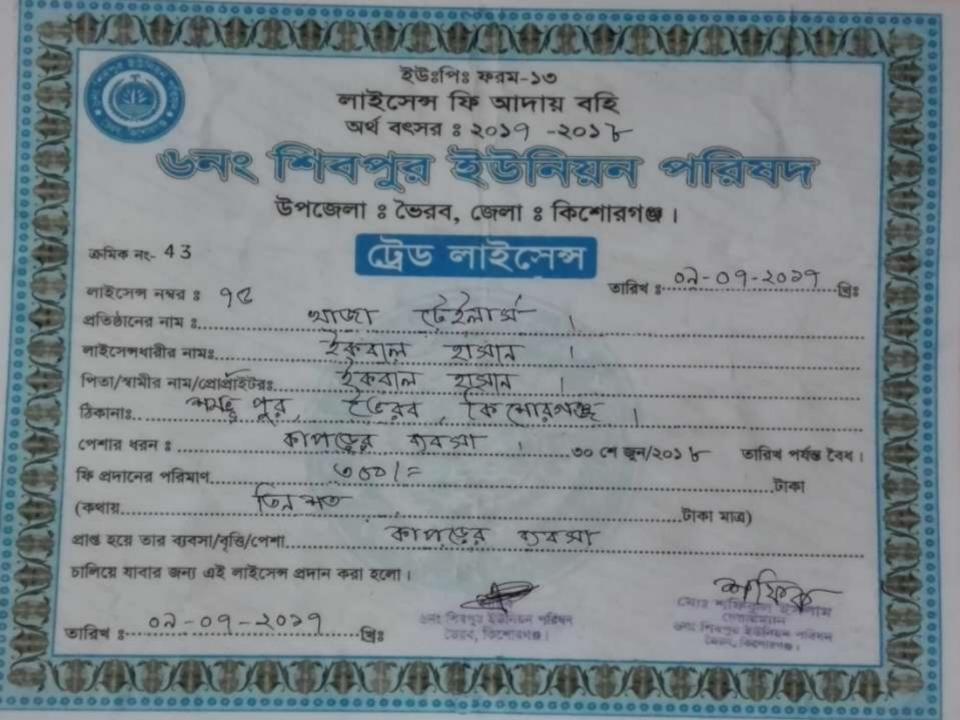

#### BRIEF BIO OF THE PROPOSED NOBIN UDYOKTA (CONT...)

| Present Occupation                      | : | Tailors and cloth -Making gents & ladies fabricsSelling local areaCollects raw materials from Local area , Bharaib and Dhaka. |
|-----------------------------------------|---|-------------------------------------------------------------------------------------------------------------------------------|
| Initial Investment                      | : | 30000                                                                                                                         |
| Trade License                           |   | 75                                                                                                                            |
| Business Experience And Training Info   | : | 22 Years                                                                                                                      |
| Other Own/Family Sources of Income      | : | Father (agriculture) and brother (business).                                                                                  |
| Other Own/Family Sources of Liabilities | : | N/A                                                                                                                           |
| NU Contact Info                         |   | 01975-332383                                                                                                                  |
| NU Project<br>Source/Reference          | : | GT- Bhairab Unit                                                                                                              |