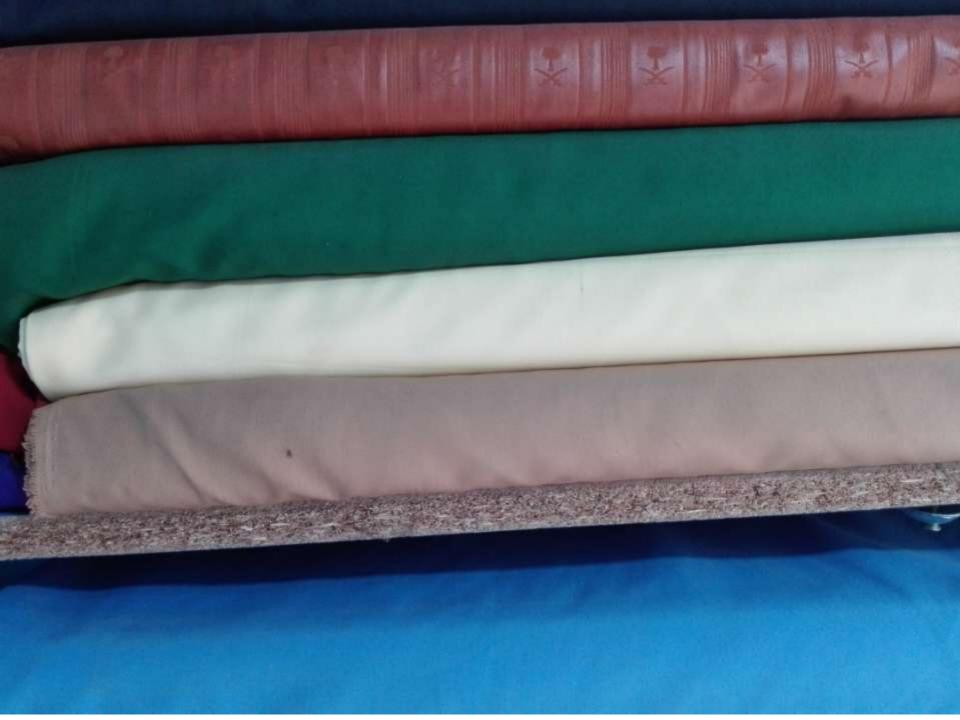

#### BRIEF BIO OF THE PROPOSED NOBIN UDYOKTA (CONT...)

| Present Occupation                      | : | Tailors and cloth -Making gents & ladies fabricsSelling local areaCollects raw materials from Local area , Bharaib and Dhaka. |
|-----------------------------------------|---|-------------------------------------------------------------------------------------------------------------------------------|
| Initial Investment                      | : | 30000                                                                                                                         |
| Trade License                           |   | 75                                                                                                                            |
| Business Experience And Training Info   | : | 22 Years                                                                                                                      |
| Other Own/Family Sources of Income      | : | Father (agriculture) and brother (business).                                                                                  |
| Other Own/Family Sources of Liabilities | : | N/A                                                                                                                           |
| NU Contact Info                         |   | 01975-332383                                                                                                                  |
| NU Project<br>Source/Reference          | : | GT- Bhairab Unit                                                                                                              |

#### PROPOSED NOBIN UDYOKTA BUSINESS INFO

| Business Name                                                                                                                   | : | Khja Tailors.                                                                                     |
|---------------------------------------------------------------------------------------------------------------------------------|---|---------------------------------------------------------------------------------------------------|
| Address/ Location                                                                                                               | : | Somvopur, Bhairab, Kishorgonj.                                                                    |
| Total Investment in BDT                                                                                                         | : | 180000                                                                                            |
| Financing                                                                                                                       | : | Self BDT- 130000 /-(from existing business)72%<br>Required Investment BDT- 50000 /-(as equity)28% |
| Present salary/drawings from business (estimates)                                                                               | : | 6000                                                                                              |
| Proposed Salary                                                                                                                 |   | 6000                                                                                              |
| Proposed Business (i)% of present gross profit margin (ii) Estimated %of proposed gross profit margin (iii) Agreed grace period | Ξ | 20 % 20% 02 Months                                                                                |

#### PRESENT & PROPOSED INVESTMENT BREAKDOWN

| Present Stock items |                    |        |  |  |  |
|---------------------|--------------------|--------|--|--|--|
| Product name        | Unit<br>(Quantity) | Amount |  |  |  |
| Shirt Pieces        |                    | 50000  |  |  |  |
| Pant Pieces         |                    | 30000  |  |  |  |
| Other cloths-       |                    | 25000  |  |  |  |
| Total Present Stock |                    | 70000  |  |  |  |

| Proposed items       |                    |        |  |  |
|----------------------|--------------------|--------|--|--|
| Product Name         | Unit<br>(Quantity) | Amount |  |  |
| Shirt Pieces         | 200                | 20000  |  |  |
| pant                 | 100                | 30000  |  |  |
|                      |                    |        |  |  |
|                      |                    |        |  |  |
| Total Proposed items |                    | 50000  |  |  |