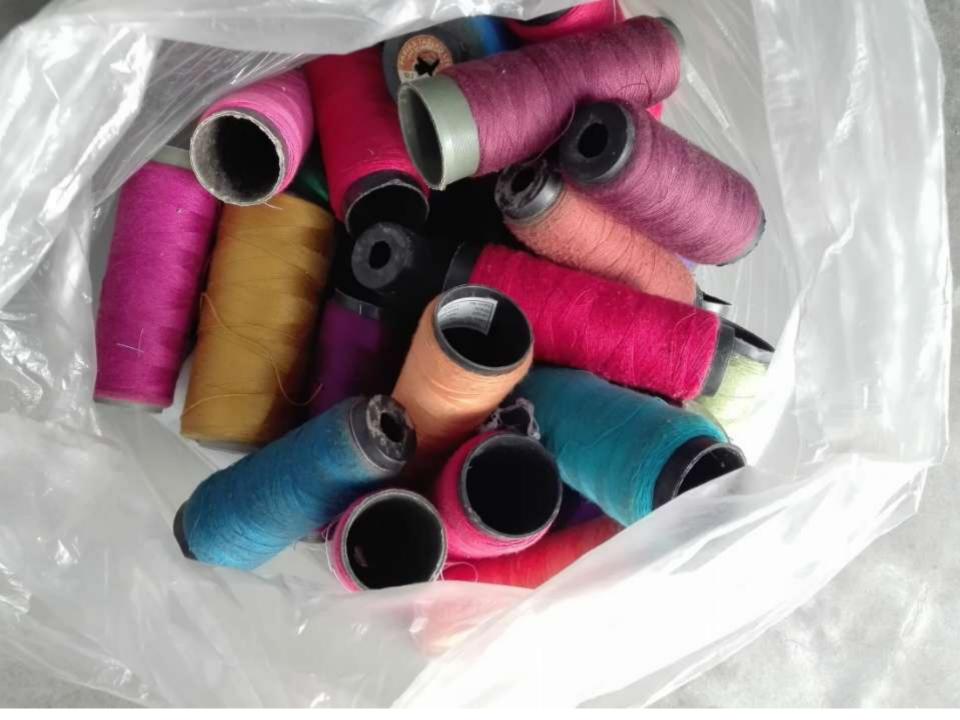

#### BRIEF BIO OF THE PROPOSED NOBIN UDYOKTA (CONT...)

| Present Occupation                      | : | Tailors and cloth -Making gents & ladies fabricsSelling local areaCollects raw materials from Local area , Bharaib and Dhaka. |
|-----------------------------------------|---|-------------------------------------------------------------------------------------------------------------------------------|
| Initial Investment                      | : | 30000                                                                                                                         |
| Trade License                           |   | 75                                                                                                                            |
| Business Experience And Training Info   | : | 22 Years                                                                                                                      |
| Other Own/Family Sources of Income      | : | Father (agriculture) and brother (business).                                                                                  |
| Other Own/Family Sources of Liabilities | : | N/A                                                                                                                           |
| NU Contact Info                         |   | 01975-332383                                                                                                                  |
| NU Project<br>Source/Reference          | : | GT- Bhairab Unit                                                                                                              |

#### PROPOSED NOBIN UDYOKTA BUSINESS INFO

| Business Name                                                                                                                   | : | Khja Tailors.                                                                                     |
|---------------------------------------------------------------------------------------------------------------------------------|---|---------------------------------------------------------------------------------------------------|
| Address/ Location                                                                                                               | : | Somvopur, Bhairab, Kishorgonj.                                                                    |
| Total Investment in BDT                                                                                                         | : | 180000                                                                                            |
| Financing                                                                                                                       | : | Self BDT- 130000 /-(from existing business)72%<br>Required Investment BDT- 50000 /-(as equity)28% |
| Present salary/drawings from business (estimates)                                                                               | : | 6000                                                                                              |
| Proposed Salary                                                                                                                 |   | 6000                                                                                              |
| Proposed Business (i)% of present gross profit margin (ii) Estimated %of proposed gross profit margin (iii) Agreed grace period | Ξ | 20 % 20% 02 Months                                                                                |

#### PRESENT & PROPOSED INVESTMENT BREAKDOWN

| Present Stock items |                    |        |  |  |  |
|---------------------|--------------------|--------|--|--|--|
| Product name        | Unit<br>(Quantity) | Amount |  |  |  |
| Shirt Pieces        |                    | 50000  |  |  |  |
| Pant Pieces         |                    | 30000  |  |  |  |
| Other cloths-       |                    | 25000  |  |  |  |
| Total Present Stock |                    | 70000  |  |  |  |

| Proposed items       |                    |        |  |  |
|----------------------|--------------------|--------|--|--|
| Product Name         | Unit<br>(Quantity) | Amount |  |  |
| Shirt Pieces         | 200                | 20000  |  |  |
| pant                 | 100                | 30000  |  |  |
|                      |                    |        |  |  |
|                      |                    |        |  |  |
| Total Proposed items |                    | 50000  |  |  |