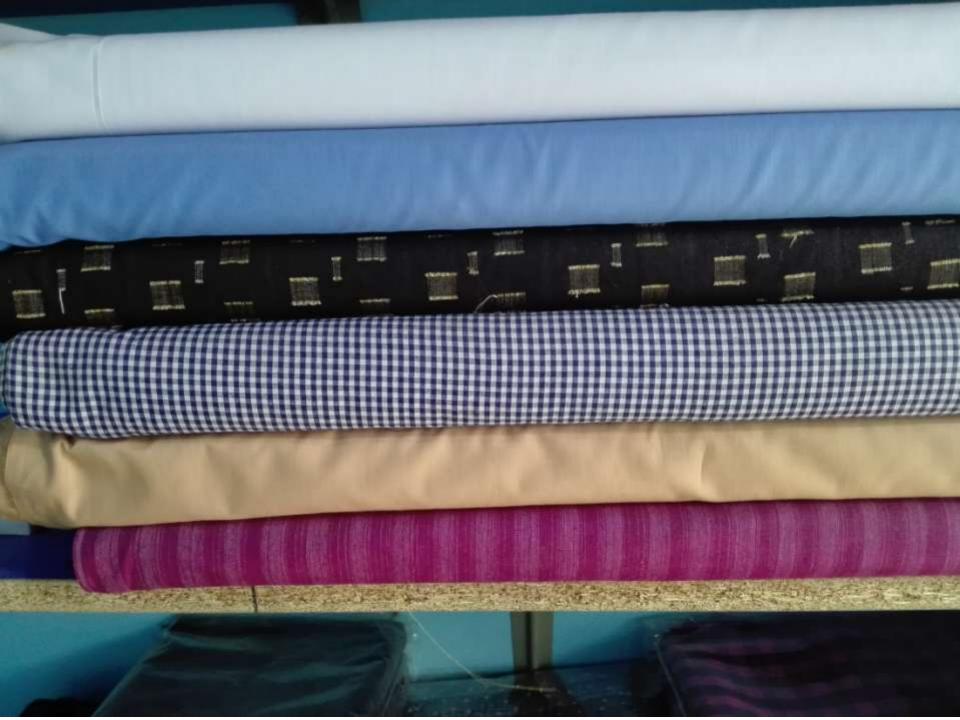

#### PRESENT & PROPOSED INVESTMENT BREAKDOWN

| Present Stock items |                    |        |  |  |  |
|---------------------|--------------------|--------|--|--|--|
| Product name        | Unit<br>(Quantity) | Amount |  |  |  |
| Shirt Pieces        |                    | 50000  |  |  |  |
| Pant Pieces         |                    | 30000  |  |  |  |
| Other cloths-       |                    | 25000  |  |  |  |
| Total Present Stock |                    | 70000  |  |  |  |

| Proposed items       |                    |        |  |  |
|----------------------|--------------------|--------|--|--|
| Product Name         | Unit<br>(Quantity) | Amount |  |  |
| Shirt Pieces         | 200                | 20000  |  |  |
| pant                 | 100                | 30000  |  |  |
|                      |                    |        |  |  |
|                      |                    |        |  |  |
| Total Proposed items |                    | 50000  |  |  |