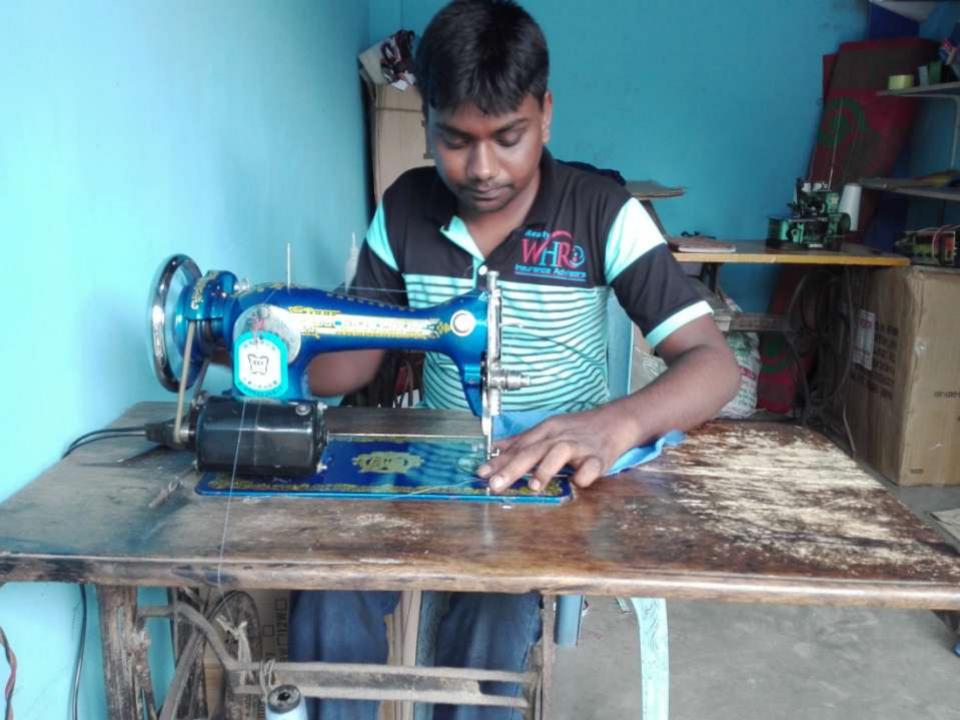

#### BRIEF BIO OF THE PROPOSED NOBIN UDYOKTA (CONT...)

| Present Occupation                      | : | Tailors and cloth -Making gents & ladies fabricsSelling local areaCollects raw materials from Local area , Bharaib and Dhaka. |
|-----------------------------------------|---|-------------------------------------------------------------------------------------------------------------------------------|
| Initial Investment                      | : | 30000                                                                                                                         |
| Trade License                           |   | 75                                                                                                                            |
| Business Experience And Training Info   | : | 22 Years                                                                                                                      |
| Other Own/Family Sources of Income      | : | Father (agriculture) and brother (business).                                                                                  |
| Other Own/Family Sources of Liabilities | : | N/A                                                                                                                           |
| NU Contact Info                         |   | 01975-332383                                                                                                                  |
| NU Project<br>Source/Reference          | : | GT- Bhairab Unit                                                                                                              |

#### PROPOSED NOBIN UDYOKTA BUSINESS INFO

| Business Name                                                                                                                   | : | Khja Tailors.                                                                                     |
|---------------------------------------------------------------------------------------------------------------------------------|---|---------------------------------------------------------------------------------------------------|
| Address/ Location                                                                                                               | : | Somvopur, Bhairab, Kishorgonj.                                                                    |
| Total Investment in BDT                                                                                                         | : | 180000                                                                                            |
| Financing                                                                                                                       | : | Self BDT- 130000 /-(from existing business)72%<br>Required Investment BDT- 50000 /-(as equity)28% |
| Present salary/drawings from business (estimates)                                                                               | : | 6000                                                                                              |
| Proposed Salary                                                                                                                 |   | 6000                                                                                              |
| Proposed Business (i)% of present gross profit margin (ii) Estimated %of proposed gross profit margin (iii) Agreed grace period | Ξ | 20 % 20% 02 Months                                                                                |