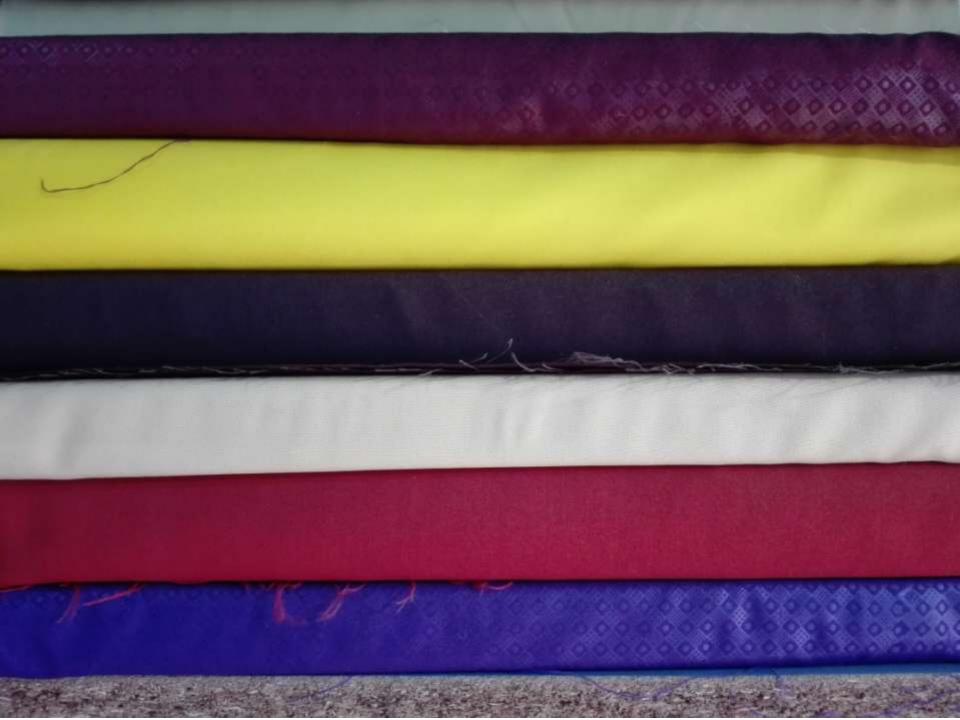

#### BRIEF BIO OF THE PROPOSED NOBIN UDYOKTA (CONT...)

| Present Occupation                      | : | Tailors and cloth -Making gents & ladies fabricsSelling local areaCollects raw materials from Local area , Bharaib and Dhaka. |
|-----------------------------------------|---|-------------------------------------------------------------------------------------------------------------------------------|
| Initial Investment                      | : | 30000                                                                                                                         |
| Trade License                           |   | 75                                                                                                                            |
| Business Experience And Training Info   | : | 22 Years                                                                                                                      |
| Other Own/Family Sources of Income      | : | Father (agriculture) and brother (business).                                                                                  |
| Other Own/Family Sources of Liabilities | : | N/A                                                                                                                           |
| NU Contact Info                         |   | 01975-332383                                                                                                                  |
| NU Project<br>Source/Reference          | : | GT- Bhairab Unit                                                                                                              |

#### PROPOSED NOBIN UDYOKTA BUSINESS INFO

| Business Name                                                                                                                   | : | Khja Tailors.                                                                                     |
|---------------------------------------------------------------------------------------------------------------------------------|---|---------------------------------------------------------------------------------------------------|
| Address/ Location                                                                                                               | : | Somvopur, Bhairab, Kishorgonj.                                                                    |
| Total Investment in BDT                                                                                                         | : | 180000                                                                                            |
| Financing                                                                                                                       | : | Self BDT- 130000 /-(from existing business)72%<br>Required Investment BDT- 50000 /-(as equity)28% |
| Present salary/drawings from business (estimates)                                                                               | : | 6000                                                                                              |
| Proposed Salary                                                                                                                 |   | 6000                                                                                              |
| Proposed Business (i)% of present gross profit margin (ii) Estimated %of proposed gross profit margin (iii) Agreed grace period | Ξ | 20 % 20% 02 Months                                                                                |

#### PRESENT & PROPOSED INVESTMENT BREAKDOWN

| Present Stock items |                    |        |  |  |  |
|---------------------|--------------------|--------|--|--|--|
| Product name        | Unit<br>(Quantity) | Amount |  |  |  |
| Shirt Pieces        |                    | 50000  |  |  |  |
| Pant Pieces         |                    | 30000  |  |  |  |
| Other cloths-       |                    | 25000  |  |  |  |
| Total Present Stock |                    | 70000  |  |  |  |

| Proposed items       |                    |        |  |  |
|----------------------|--------------------|--------|--|--|
| Product Name         | Unit<br>(Quantity) | Amount |  |  |
| Shirt Pieces         | 200                | 20000  |  |  |
| pant                 | 100                | 30000  |  |  |
|                      |                    |        |  |  |
|                      |                    |        |  |  |
| Total Proposed items |                    | 50000  |  |  |