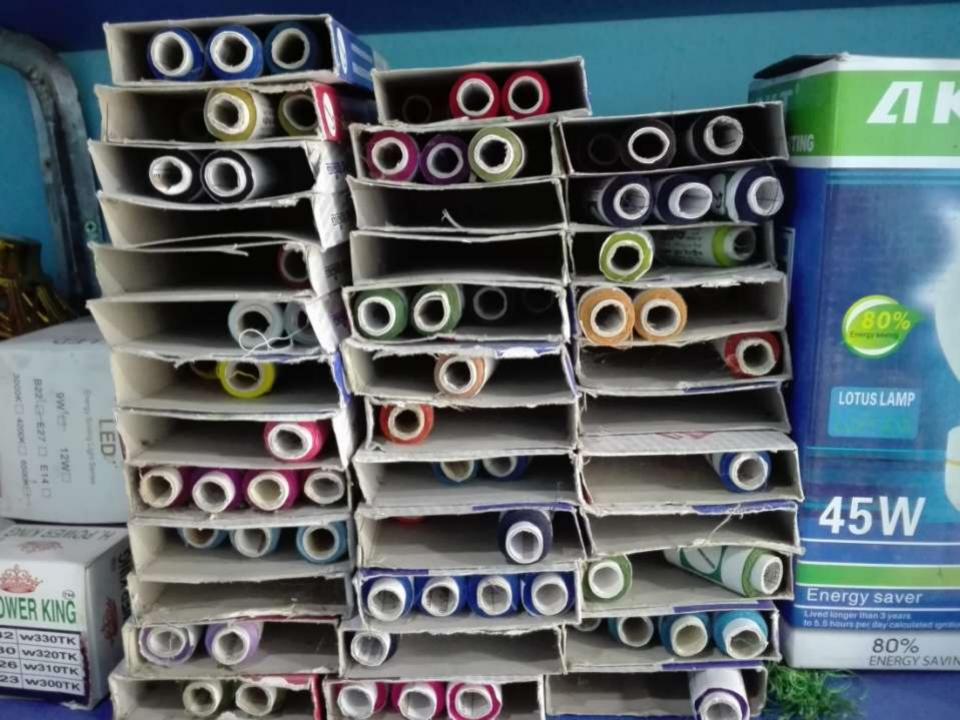

#### PRESENT & PROPOSED INVESTMENT BREAKDOWN

| Present Stock items |                    |        |  |  |  |
|---------------------|--------------------|--------|--|--|--|
| Product name        | Unit<br>(Quantity) | Amount |  |  |  |
| Shirt Pieces        |                    | 50000  |  |  |  |
| Pant Pieces         |                    | 30000  |  |  |  |
| Other cloths-       |                    | 25000  |  |  |  |
| Total Present Stock |                    | 70000  |  |  |  |

| Proposed items       |                    |        |  |  |
|----------------------|--------------------|--------|--|--|
| Product Name         | Unit<br>(Quantity) | Amount |  |  |
| Shirt Pieces         | 200                | 20000  |  |  |
| pant                 | 100                | 30000  |  |  |
|                      |                    |        |  |  |
|                      |                    |        |  |  |
| Total Proposed items |                    | 50000  |  |  |