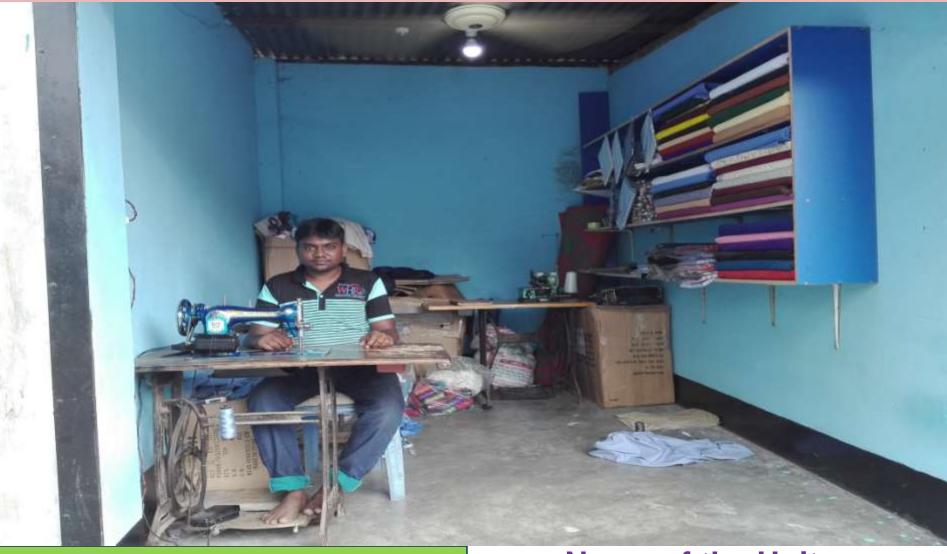

#### Khja Tailors

**Project by- Md Eqbal Hasan** 

Identified by- Md Moslim Uddin verified by- Md Sanwar Hossen

Name of the Unit Area 4 GRAMEEN TRUST

#### BRIEF BIO OF THE PROPOSED NOBIN UDYOKTA (CONT...)

| Present Occupation                      | : | Tailors and cloth -Making gents & ladies fabricsSelling local areaCollects raw materials from Local area , Bharaib and Dhaka. |
|-----------------------------------------|---|-------------------------------------------------------------------------------------------------------------------------------|
| Initial Investment                      | : | 30000                                                                                                                         |
| Trade License                           |   | 75                                                                                                                            |
| Business Experience And Training Info   | : | 22 Years                                                                                                                      |
| Other Own/Family Sources of Income      | : | Father (agriculture) and brother (business).                                                                                  |
| Other Own/Family Sources of Liabilities | : | N/A                                                                                                                           |
| NU Contact Info                         |   | 01975-332383                                                                                                                  |
| NU Project<br>Source/Reference          | : | GT- Bhairab Unit                                                                                                              |

#### PROPOSED NOBIN UDYOKTA BUSINESS INFO

| Business Name                                                                                                                   | : | Khja Tailors.                                                                                     |
|---------------------------------------------------------------------------------------------------------------------------------|---|---------------------------------------------------------------------------------------------------|
| Address/ Location                                                                                                               | : | Somvopur, Bhairab, Kishorgonj.                                                                    |
| Total Investment in BDT                                                                                                         | : | 180000                                                                                            |
| Financing                                                                                                                       | : | Self BDT- 130000 /-(from existing business)72%<br>Required Investment BDT- 50000 /-(as equity)28% |
| Present salary/drawings from business (estimates)                                                                               | : | 6000                                                                                              |
| Proposed Salary                                                                                                                 |   | 6000                                                                                              |
| Proposed Business (i)% of present gross profit margin (ii) Estimated %of proposed gross profit margin (iii) Agreed grace period | Ξ | 20 % 20% 02 Months                                                                                |