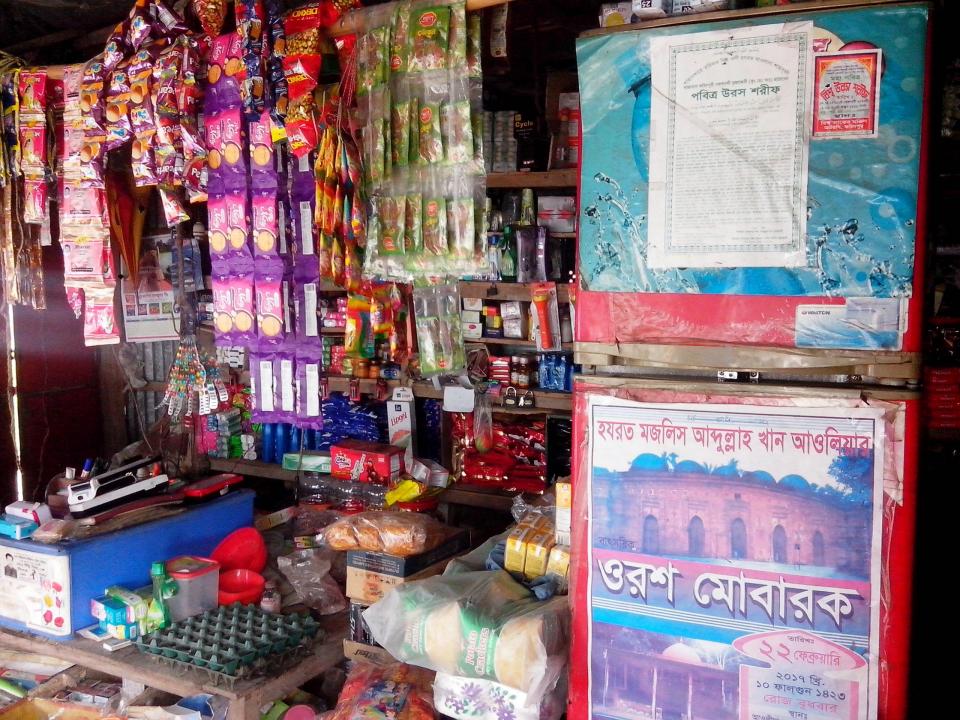

### **PROPOSED NOBIN UDYOKTA BUSINESS INFO**

| Business Name                                                                                                                                                                                | : | Sojib Store                                                                                       |
|----------------------------------------------------------------------------------------------------------------------------------------------------------------------------------------------|---|---------------------------------------------------------------------------------------------------|
| Address/ Location                                                                                                                                                                            | : | Patrail Digir par,P.O: Patrail-7830,P.S: Bhanga, District:<br>Faridpur                            |
| Total Investment in BDT                                                                                                                                                                      | : | 3,50,000                                                                                          |
| Financing                                                                                                                                                                                    | : | Self BDT 3,00,000 (from existing business) 86%<br>Required Investment BDT 50,000/-(as equity) 14% |
| Present salary/drawings from business (estimates)                                                                                                                                            | : | 7,000/-                                                                                           |
| Proposed Salary                                                                                                                                                                              | : | 8,000/-                                                                                           |
| <ul> <li>Proposed Business</li> <li>(i) % of present gross<br/>profit margin</li> <li>(ii) Estimated % of<br/>proposed gross profit<br/>margin</li> <li>(iii) Agreed grace period</li> </ul> | : | 10%<br>10%                                                                                        |
| (iii) Agreed grace period                                                                                                                                                                    |   | 01 months                                                                                         |

#### **PRESENT & PROPOSED INVESTMENT BREAKDOWN**

| Particulars                                    | Existing Business (BDT) | Proposed (BDT) | Total<br>(BDT) |
|------------------------------------------------|-------------------------|----------------|----------------|
| Investments in different categories:           | (1)                     | (2)            | (1+2)          |
| <u>Present Stock Items:</u><br><u>Seven up</u> | 15,000                  |                |                |
| Coca cola                                      | 10,000                  |                |                |
| Tiger and speed                                | 10,000                  |                |                |
| Lectogen Milk                                  | 10,000                  |                |                |
| Potato                                         | 10,000                  |                |                |
| Soap, Powder                                   | 5,500                   |                |                |
| <u>Biscuits</u>                                | 10,000                  |                |                |
| <u>Chanachur</u>                               | 10,000                  |                |                |
| Juice                                          | 10,000                  |                |                |
| OII                                            | 40,000                  | 50,000         | 3,00,000       |
| Rice                                           | 30,000                  | ,              | -,,            |
| Dal                                            | 24,000                  |                |                |
| <u>Sugar</u>                                   | 20,000                  |                |                |
| Pen and Paper                                  | 5,000                   |                |                |
| Egg<br>Saves and Jally                         | 5,000                   |                |                |
| Sauce and Jelly                                | 15,000                  |                |                |
| Shampoo<br>Deep Freeze                         | 5,000<br>30,000         |                |                |
| Deep Freeze<br>Singer Freeze                   | 35,500                  |                |                |
|                                                | 55,500                  |                |                |
|                                                |                         |                |                |
| Proposed items:                                | 3,00,000                | 50,000         | 50,000         |
|                                                |                         |                |                |

#### **PRESENT & PROPOSED INVESTMENT BREAKDOWN**

| Present Stock items          |  |          |  |  |
|------------------------------|--|----------|--|--|
| Product name Unit (Quantity) |  | Amount   |  |  |
|                              |  |          |  |  |
| Seven up                     |  | 15,000   |  |  |
| Coca cola                    |  | 10,000   |  |  |
| Tiger and Speed              |  | 10,000   |  |  |
| Lectogen Milk                |  | 10,000   |  |  |
| <u>Potato</u>                |  | 10,000   |  |  |
| Soap, Powder                 |  | 5,500    |  |  |
| <u>Biscuits</u>              |  | 10,000   |  |  |
| <u>Chanachur</u>             |  | 10,000   |  |  |
| <u>Juice</u>                 |  | 10,000   |  |  |
| <u>Oil</u>                   |  | 40,000   |  |  |
| <u>Rice</u>                  |  | 30,000   |  |  |
| <u>Sugar</u>                 |  | 20,000   |  |  |
| Dal                          |  | 24,000   |  |  |
| Pen and Paper                |  | 5,000    |  |  |
| Egg                          |  | 5,000    |  |  |
| Sauce and Jelly              |  | 15,000   |  |  |
| <u>Shampoo</u>               |  | 5,000    |  |  |
| Deep Freeze                  |  | 30,000   |  |  |
| Singer Freeze                |  | 35,500   |  |  |
| Total Present Stock          |  | 3,00,000 |  |  |