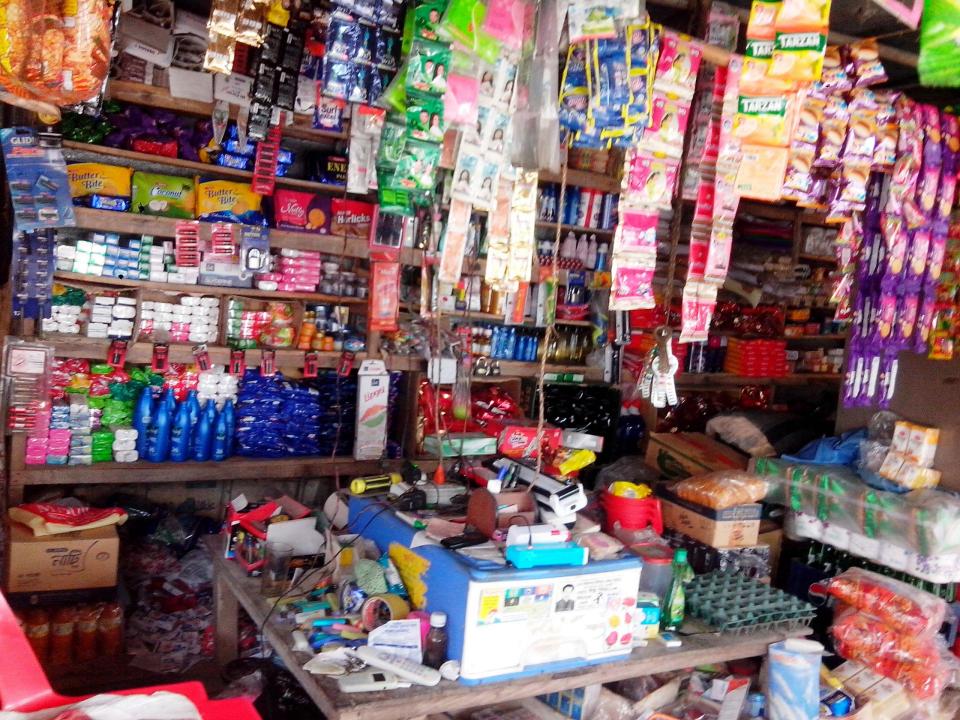

#### **PRESENT & PROPOSED INVESTMENT BREAKDOWN**

| Present Stock items          |  |          |  |  |
|------------------------------|--|----------|--|--|
| Product name Unit (Quantity) |  | Amount   |  |  |
|                              |  |          |  |  |
| Seven up                     |  | 15,000   |  |  |
| Coca cola                    |  | 10,000   |  |  |
| Tiger and Speed              |  | 10,000   |  |  |
| Lectogen Milk                |  | 10,000   |  |  |
| <u>Potato</u>                |  | 10,000   |  |  |
| Soap, Powder                 |  | 5,500    |  |  |
| <u>Biscuits</u>              |  | 10,000   |  |  |
| <u>Chanachur</u>             |  | 10,000   |  |  |
| <u>Juice</u>                 |  | 10,000   |  |  |
| <u>Oil</u>                   |  | 40,000   |  |  |
| <u>Rice</u>                  |  | 30,000   |  |  |
| <u>Sugar</u>                 |  | 20,000   |  |  |
| Dal                          |  | 24,000   |  |  |
| Pen and Paper                |  | 5,000    |  |  |
| Egg                          |  | 5,000    |  |  |
| Sauce and Jelly              |  | 15,000   |  |  |
| <u>Shampoo</u>               |  | 5,000    |  |  |
| Deep Freeze                  |  | 30,000   |  |  |
| Singer Freeze                |  | 35,500   |  |  |
| Total Present Stock          |  | 3,00,000 |  |  |