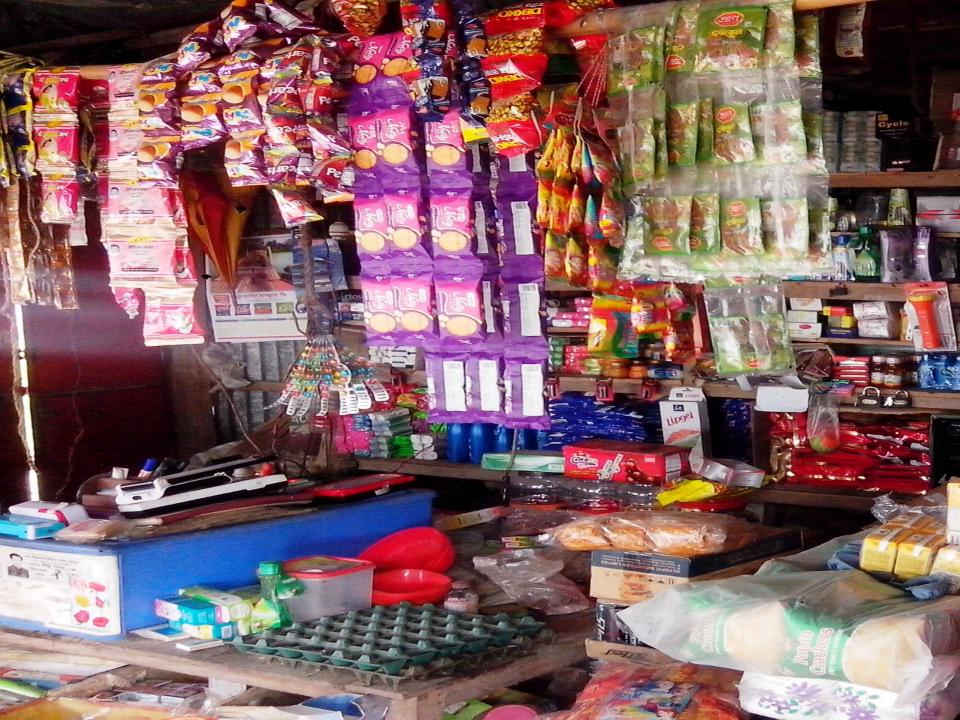

### **PROPOSED NOBIN UDYOKTA BUSINESS INFO**

| Business Name                                                                                                                                                                                | : | Sojib Store                                                                                       |
|----------------------------------------------------------------------------------------------------------------------------------------------------------------------------------------------|---|---------------------------------------------------------------------------------------------------|
| Address/ Location                                                                                                                                                                            | : | Patrail Digir par,P.O: Patrail-7830,P.S: Bhanga, District:<br>Faridpur                            |
| Total Investment in BDT                                                                                                                                                                      | : | 3,50,000                                                                                          |
| Financing                                                                                                                                                                                    | : | Self BDT 3,00,000 (from existing business) 86%<br>Required Investment BDT 50,000/-(as equity) 14% |
| Present salary/drawings from business (estimates)                                                                                                                                            | : | 7,000/-                                                                                           |
| Proposed Salary                                                                                                                                                                              | : | 8,000/-                                                                                           |
| <ul> <li>Proposed Business</li> <li>(i) % of present gross<br/>profit margin</li> <li>(ii) Estimated % of<br/>proposed gross profit<br/>margin</li> <li>(iii) Agreed grace period</li> </ul> | : | 10%<br>10%                                                                                        |
| (iii) Agreed grace period                                                                                                                                                                    |   | 01 months                                                                                         |

#### **PRESENT & PROPOSED INVESTMENT BREAKDOWN**

| Particulars                                    | Existing Business (BDT) | Proposed (BDT) | Total<br>(BDT) |
|------------------------------------------------|-------------------------|----------------|----------------|
| Investments in different categories:           | (1)                     | (2)            | (1+2)          |
| <u>Present Stock Items:</u><br><u>Seven up</u> | 15,000                  |                |                |
| Coca cola                                      | 10,000                  |                |                |
| Tiger and speed                                | 10,000                  |                |                |
| Lectogen Milk                                  | 10,000                  |                |                |
| Potato                                         | 10,000                  |                |                |
| Soap, Powder                                   | 5,500                   |                |                |
| <u>Biscuits</u>                                | 10,000                  |                |                |
| <u>Chanachur</u>                               | 10,000                  |                |                |
| Juice                                          | 10,000                  |                |                |
| OII                                            | 40,000                  | 50,000         | 3,00,000       |
| Rice                                           | 30,000                  | ,              | -,,            |
| Dal                                            | 24,000                  |                |                |
| <u>Sugar</u>                                   | 20,000                  |                |                |
| Pen and Paper                                  | 5,000                   |                |                |
| Egg<br>Saves and Jally                         | 5,000                   |                |                |
| Sauce and Jelly                                | 15,000                  |                |                |
| Shampoo<br>Deep Freeze                         | 5,000<br>30,000         |                |                |
| Deep Freeze<br>Singer Freeze                   | 35,500                  |                |                |
|                                                | 55,500                  |                |                |
|                                                |                         |                |                |
| Proposed items:                                | 3,00,000                | 50,000         | 50,000         |
|                                                |                         |                |                |

#### **PRESENT & PROPOSED INVESTMENT BREAKDOWN**

| Present Stock items          |  |          |  |  |
|------------------------------|--|----------|--|--|
| Product name Unit (Quantity) |  | Amount   |  |  |
|                              |  |          |  |  |
| Seven up                     |  | 15,000   |  |  |
| Coca cola                    |  | 10,000   |  |  |
| Tiger and Speed              |  | 10,000   |  |  |
| Lectogen Milk                |  | 10,000   |  |  |
| <u>Potato</u>                |  | 10,000   |  |  |
| Soap, Powder                 |  | 5,500    |  |  |
| <u>Biscuits</u>              |  | 10,000   |  |  |
| <u>Chanachur</u>             |  | 10,000   |  |  |
| <u>Juice</u>                 |  | 10,000   |  |  |
| <u>Oil</u>                   |  | 40,000   |  |  |
| <u>Rice</u>                  |  | 30,000   |  |  |
| <u>Sugar</u>                 |  | 20,000   |  |  |
| Dal                          |  | 24,000   |  |  |
| Pen and Paper                |  | 5,000    |  |  |
| Egg                          |  | 5,000    |  |  |
| Sauce and Jelly              |  | 15,000   |  |  |
| <u>Shampoo</u>               |  | 5,000    |  |  |
| Deep Freeze                  |  | 30,000   |  |  |
| Singer Freeze                |  | 35,500   |  |  |
| Total Present Stock          |  | 3,00,000 |  |  |