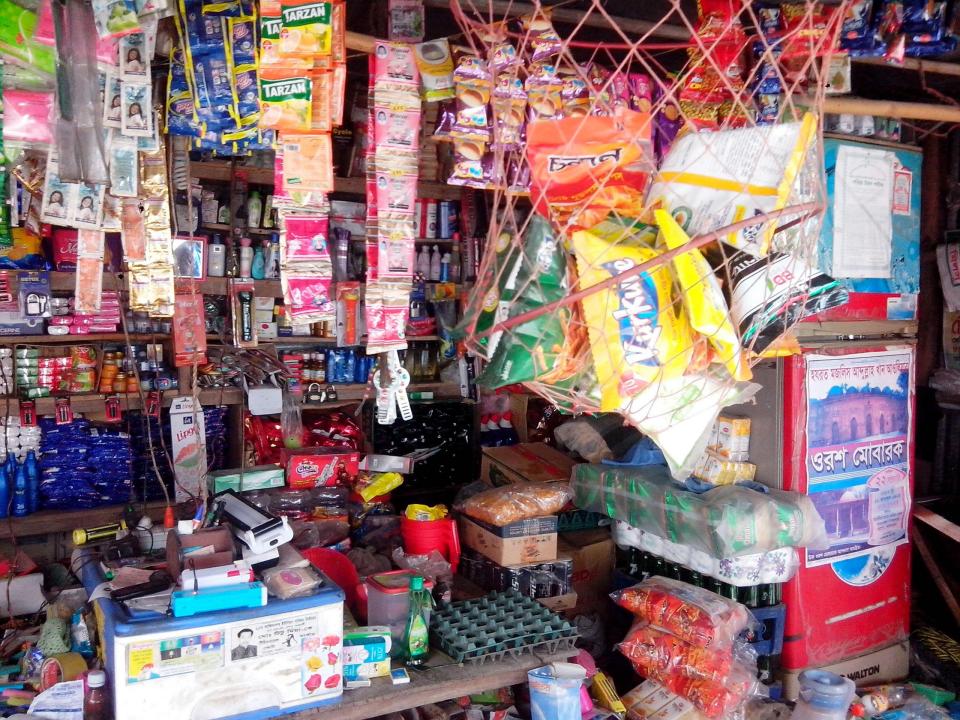

### **PROPOSED NOBIN UDYOKTA BUSINESS INFO**

| Business Name                                                                                                                                                                                | : | Sojib Store                                                                                       |
|----------------------------------------------------------------------------------------------------------------------------------------------------------------------------------------------|---|---------------------------------------------------------------------------------------------------|
| Address/ Location                                                                                                                                                                            | : | Patrail Digir par,P.O: Patrail-7830,P.S: Bhanga, District:<br>Faridpur                            |
| Total Investment in BDT                                                                                                                                                                      | : | 3,50,000                                                                                          |
| Financing                                                                                                                                                                                    | : | Self BDT 3,00,000 (from existing business) 86%<br>Required Investment BDT 50,000/-(as equity) 14% |
| Present salary/drawings from business (estimates)                                                                                                                                            | : | 7,000/-                                                                                           |
| Proposed Salary                                                                                                                                                                              | : | 8,000/-                                                                                           |
| <ul> <li>Proposed Business</li> <li>(i) % of present gross<br/>profit margin</li> <li>(ii) Estimated % of<br/>proposed gross profit<br/>margin</li> <li>(iii) Agreed grace period</li> </ul> | : | 10%<br>10%                                                                                        |
| (iii) Agreed grace period                                                                                                                                                                    |   | 01 months                                                                                         |

#### **PRESENT & PROPOSED INVESTMENT BREAKDOWN**

| Particulars                                    | Existing Business (BDT) | Proposed (BDT) | Total<br>(BDT) |
|------------------------------------------------|-------------------------|----------------|----------------|
| Investments in different categories:           | (1)                     | (2)            | (1+2)          |
| <u>Present Stock Items:</u><br><u>Seven up</u> | 15,000                  |                |                |
| Coca cola                                      | 10,000                  |                |                |
| Tiger and speed                                | 10,000                  |                |                |
| Lectogen Milk                                  | 10,000                  |                |                |
| Potato                                         | 10,000                  |                |                |
| Soap, Powder                                   | 5,500                   |                |                |
| <u>Biscuits</u>                                | 10,000                  |                |                |
| <u>Chanachur</u>                               | 10,000                  |                |                |
| Juice                                          | 10,000                  |                |                |
| OII                                            | 40,000                  | 50,000         | 3,00,000       |
| Rice                                           | 30,000                  | ,              | -,,            |
| Dal                                            | 24,000                  |                |                |
| <u>Sugar</u>                                   | 20,000                  |                |                |
| Pen and Paper                                  | 5,000                   |                |                |
| Egg<br>Saves and Jally                         | 5,000                   |                |                |
| Sauce and Jelly                                | 15,000                  |                |                |
| Shampoo<br>Deep Freeze                         | 5,000<br>30,000         |                |                |
| Deep Freeze<br>Singer Freeze                   | 35,500                  |                |                |
|                                                | 55,500                  |                |                |
|                                                |                         |                |                |
| Proposed items:                                | 3,00,000                | 50,000         | 50,000         |
|                                                |                         |                |                |

#### **PRESENT & PROPOSED INVESTMENT BREAKDOWN**

| Present Stock items          |  |          |  |  |
|------------------------------|--|----------|--|--|
| Product name Unit (Quantity) |  | Amount   |  |  |
|                              |  |          |  |  |
| Seven up                     |  | 15,000   |  |  |
| Coca cola                    |  | 10,000   |  |  |
| Tiger and Speed              |  | 10,000   |  |  |
| Lectogen Milk                |  | 10,000   |  |  |
| <u>Potato</u>                |  | 10,000   |  |  |
| Soap, Powder                 |  | 5,500    |  |  |
| <u>Biscuits</u>              |  | 10,000   |  |  |
| <u>Chanachur</u>             |  | 10,000   |  |  |
| <u>Juice</u>                 |  | 10,000   |  |  |
| <u>Oil</u>                   |  | 40,000   |  |  |
| <u>Rice</u>                  |  | 30,000   |  |  |
| <u>Sugar</u>                 |  | 20,000   |  |  |
| Dal                          |  | 24,000   |  |  |
| Pen and Paper                |  | 5,000    |  |  |
| Egg                          |  | 5,000    |  |  |
| Sauce and Jelly              |  | 15,000   |  |  |
| <u>Shampoo</u>               |  | 5,000    |  |  |
| Deep Freeze                  |  | 30,000   |  |  |
| Singer Freeze                |  | 35,500   |  |  |
| Total Present Stock          |  | 3,00,000 |  |  |