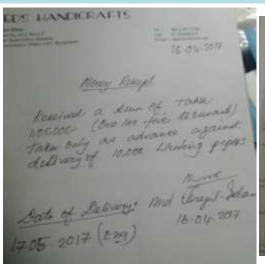

## PRESENT AND PROPOSED BUSINESS INVESTMENT BREAKDOWN

| Particulars                                                                                                                                        | Existing Business<br>(BDT)                                       | Proposed (BDT) | Total<br>(BDT) |
|----------------------------------------------------------------------------------------------------------------------------------------------------|------------------------------------------------------------------|----------------|----------------|
| Investments in different categories:                                                                                                               | (1)                                                              | (2)            | (1+2)          |
| Present stock items: Furniture with 02 Fan Zuki powar sewing Machine 1 Singer sewing Machine 1 Paper Catter 2 Wooding Cutting 1 Handdill 1 Advance | 160,000<br>10,000<br>17,000<br>6,000<br>8,000<br>2,000<br>50,000 |                | 253,000        |
| Proposed Stock Items:                                                                                                                              |                                                                  | 60,000         | 60,000         |
| Total Capital                                                                                                                                      | 253,000                                                          | 60,000         | 313,000        |