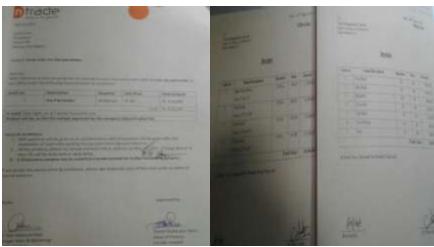

## PRESENT AND PROPOSED BUSINESS INVESTMENT BREAKDOWN

| Present Stock item          |         |  |  |  |  |
|-----------------------------|---------|--|--|--|--|
| Product name                | Amount  |  |  |  |  |
| Handmade paper[ 2000] Sheet | 1,00000 |  |  |  |  |
| Hand made Jute paper        | 30,000  |  |  |  |  |
| Jute Fabrics                | 10,000  |  |  |  |  |
| Khadi fabrics               | 20,000  |  |  |  |  |
| Total Present Stock         | 160,000 |  |  |  |  |

| Proposed stock item  |        |  |  |  |  |
|----------------------|--------|--|--|--|--|
| Product Name         | Amount |  |  |  |  |
| Jute Fabrics         | 40000  |  |  |  |  |
| Khadi fabric         | 20000  |  |  |  |  |
| Total Proposed Stock | 60,000 |  |  |  |  |