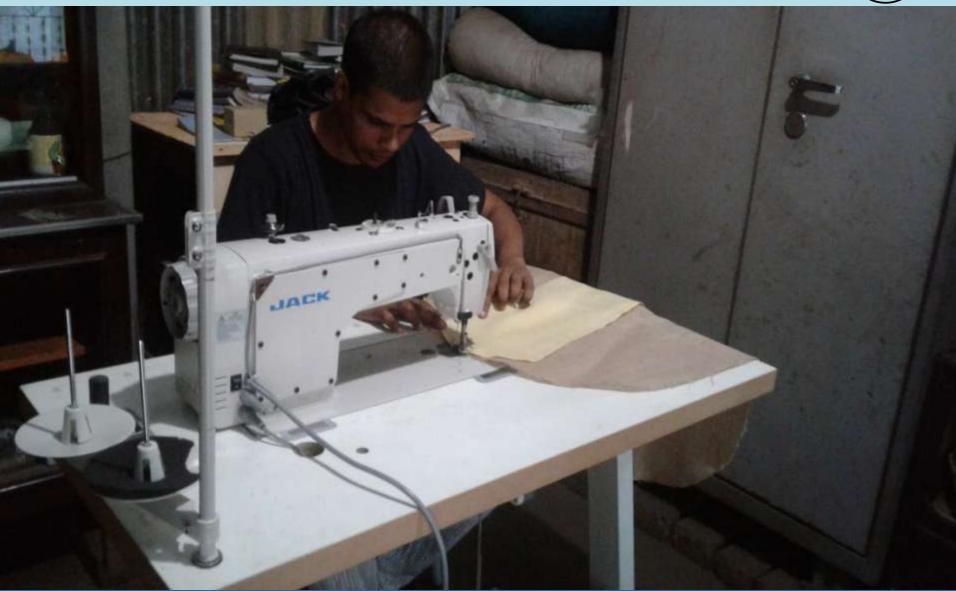

# Pata Crafts - a retail shop

Project by: Md: Ariful Azaz Identified by-Md. Razuan Kharim Verified By: Md. Ziaul Hoque

## PRESENT AND PROPOSED BUSINESS INVESTMENT BREAKDOWN

| Particulars                                                                                                                                        | Existing Business<br>(BDT)                                       | Proposed (BDT) | Total<br>(BDT) |
|----------------------------------------------------------------------------------------------------------------------------------------------------|------------------------------------------------------------------|----------------|----------------|
| Investments in different categories:                                                                                                               | (1)                                                              | (2)            | (1+2)          |
| Present stock items: Furniture with 02 Fan Zuki powar sewing Machine 1 Singer sewing Machine 1 Paper Catter 2 Wooding Cutting 1 Handdill 1 Advance | 160,000<br>10,000<br>17,000<br>6,000<br>8,000<br>2,000<br>50,000 |                | 253,000        |
| Proposed Stock Items:                                                                                                                              |                                                                  | 60,000         | 60,000         |
| Total Capital                                                                                                                                      | 253,000                                                          | 60,000         | 313,000        |