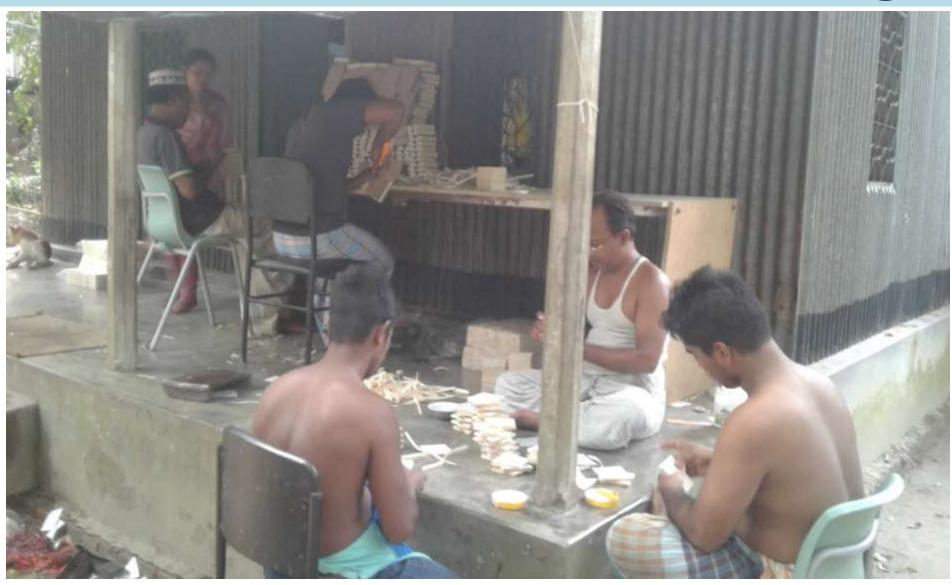

# Pata Crafts - a retail shop

Project by: Md: Ariful Azaz Identified by-Md. Razuan Kharim Verified By: Md. Ziaul Hoque

### **PROPOSED BUSINESS info**

| Business Name                                      | : | Pata Crafts                                                                                         |
|----------------------------------------------------|---|-----------------------------------------------------------------------------------------------------|
| Address/ Location                                  | : | Saturia, Saturia, Manikgonj                                                                         |
| Total Investment in BDT                            | : | 313,000 BDT                                                                                         |
| Financing                                          | : | Self BDT :253,000 (from existing business) -81%<br>Required Investment BDT :60,000 (as equity) -19% |
| Present salary/drawings from business (estimates)  | : | BDT6,000                                                                                            |
| Proposed Salary                                    |   | BDT 7,000                                                                                           |
| Proposed Business % of present gross profit margin | : | 15%                                                                                                 |
| Estimated % of proposed gross profit margin        | : | 15%                                                                                                 |
| iii. Agreed grace period                           | : | 3 months                                                                                            |