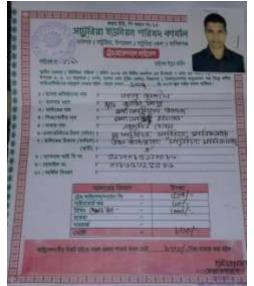

## BRIEF BIO OF THE PROPOSED NOBIN UDYOKTA

| Name                                                                                                                                                     | :       | Md: Ariful Azaz                                                                                                                                                                                          |
|----------------------------------------------------------------------------------------------------------------------------------------------------------|---------|----------------------------------------------------------------------------------------------------------------------------------------------------------------------------------------------------------|
| Age                                                                                                                                                      | :       | 012/011/1983 (34 Years 6Months)                                                                                                                                                                          |
| Marital status                                                                                                                                           | :       | Married                                                                                                                                                                                                  |
| Children                                                                                                                                                 | :       | N/A                                                                                                                                                                                                      |
| No. of siblings:                                                                                                                                         | :       | 01 brothers 3 Sister                                                                                                                                                                                     |
| Parent's and GB related Info  (i) Who is GB member  (ii) Mother's name  (iii) Father's name  (iv) GB member's info                                       | : : : : | Mother Mst Najnin Begum Late "Md: Amir Hamza Member since:2000 till 2016 Branch: Gupalpur Centre no.22 Group:05 Loan No: 1766/1 First loan: 4,000/- Total Amount Received: Tk. 30,000/- Outstanding: N/A |
| Further Information: (v) Who pays GB loan installment (vi) Mobile lady (vii) Grameen Education Loan (viii) Any other loan like GCCN, GKF etc (ix) Others | :       | N/A<br>N/A<br>N/A<br>N/A                                                                                                                                                                                 |
| Education                                                                                                                                                | :       | SSC                                                                                                                                                                                                      |

## BRIEF BIO OF THE PROPOSED NOBIN UDYOKTA

| Present Occupation                      |   | Business ( Jute Store )                                                       |
|-----------------------------------------|---|-------------------------------------------------------------------------------|
| Trade License Number                    |   | 119                                                                           |
| Business Experiences                    | : | 10 Years                                                                      |
| Other Own/Family Sources of Income      |   | N/A                                                                           |
| NU Contact Info                         | • | 01630843164                                                                   |
| Legal Requirements of Business          | • | - Trade License, Contract with Owner of shop place, No hamper to environment. |
| Permanent Address                       | - | Vill; Saturia, P/O: Saturia P/S: Saturia<br>, Dist: Manikgonj                 |
| Other Own/Family Sources of Liabilities | - | N/A                                                                           |
| NU Project Source/Reference             | : | GT Dhamrai Unit Office, Dhaka                                                 |

### **PROPOSED BUSINESS info**

| Business Name                                      | : | Pata Crafts                                                                                         |
|----------------------------------------------------|---|-----------------------------------------------------------------------------------------------------|
| Address/ Location                                  | : | Saturia, Saturia, Manikgonj                                                                         |
| Total Investment in BDT                            | : | 313,000 BDT                                                                                         |
| Financing                                          | : | Self BDT :253,000 (from existing business) -81%<br>Required Investment BDT :60,000 (as equity) -19% |
| Present salary/drawings from business (estimates)  | : | BDT6,000                                                                                            |
| Proposed Salary                                    |   | BDT 7,000                                                                                           |
| Proposed Business % of present gross profit margin | : | 15%                                                                                                 |
| Estimated % of proposed gross profit margin        | : | 15%                                                                                                 |
| iii. Agreed grace period                           | : | 3 months                                                                                            |