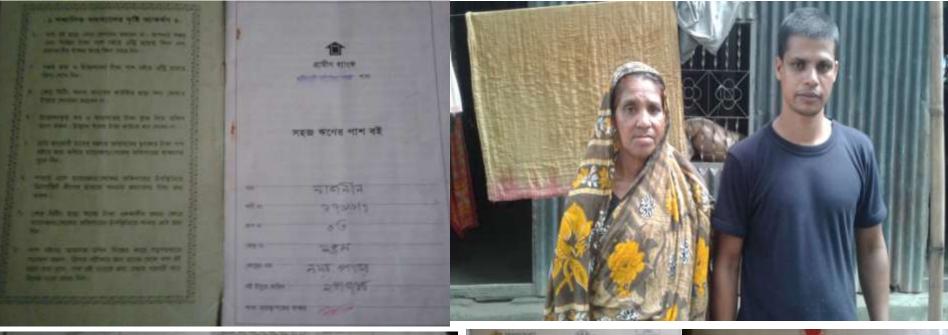

#### **BRIEF HISTORY OF GB LOAN UTILIZATION BY FAMILY**

NU's Mother has been member of Grameen Bank under Baliyati Branch since 2000.

NU's Mother spent his GB loan behind his son's business. NU's family gained financial solvency through proper utilization of GB Loan.