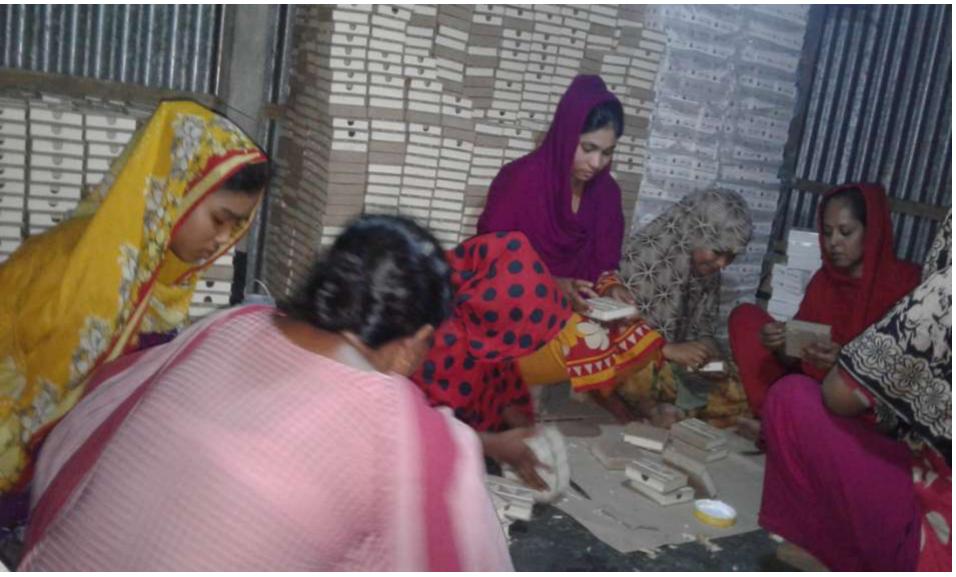

# Pata Crafts - a retail shop

Project by: Md: Ariful Azaz Identified by-Md. Razuan Kharim Verified By: Md. Ziaul Hoque

### **PROPOSED BUSINESS info**

| Business Name                                      | : | Pata Crafts                                                                                         |
|----------------------------------------------------|---|-----------------------------------------------------------------------------------------------------|
| Address/ Location                                  | : | Saturia, Saturia, Manikgonj                                                                         |
| Total Investment in BDT                            | : | 313,000 BDT                                                                                         |
| Financing                                          | : | Self BDT :253,000 (from existing business) -81%<br>Required Investment BDT :60,000 (as equity) -19% |
| Present salary/drawings from business (estimates)  | : | BDT6,000                                                                                            |
| Proposed Salary                                    |   | BDT 7,000                                                                                           |
| Proposed Business % of present gross profit margin | : | 15%                                                                                                 |
| Estimated % of proposed gross profit margin        | : | 15%                                                                                                 |
| iii. Agreed grace period                           | : | 3 months                                                                                            |