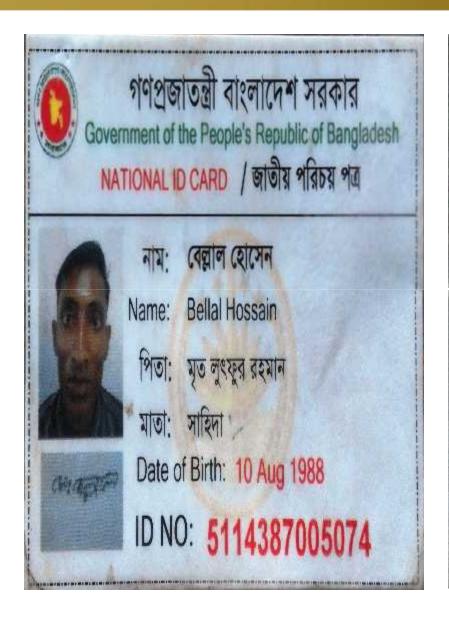

## BRIEF BIO OF THE PROPOSED NOBIN UDYOKTA

| Name                                                                                                                                                          | :     | Bellal Hossain                                                                                                                                                                       |
|---------------------------------------------------------------------------------------------------------------------------------------------------------------|-------|--------------------------------------------------------------------------------------------------------------------------------------------------------------------------------------|
| Age                                                                                                                                                           | :     | 10/08/1988 (28Years 11 month)                                                                                                                                                        |
| Marital status                                                                                                                                                | :     | Married                                                                                                                                                                              |
| Children                                                                                                                                                      | :     | 02 Son                                                                                                                                                                               |
| No. of siblings:                                                                                                                                              | :     | 05 Brothers & 03 Sisters.                                                                                                                                                            |
| Parent's and GB related Info  (i) Who is GB member  (ii) Mother's name  (iii) Father's name  (iv) GB member's info                                            | : : : | Mother Father Sahida Late Lutfur Rahaman Member since:2007 Branch: Bhobanigong, Centre no.59/M,Group:01 Loanee No.10748/1 First loan:5,000/- Existing loan: 20000 Outstanding: 11159 |
| Further Information:  (v) Who pays GB loan installment  (vi) Mobile lady  (vii) Grameen Education Loan  (viii) Any other loan like GCCN, GKF etc  (ix) Others | :     | N/U<br>N/A<br>N/A<br>N/A<br>N/A                                                                                                                                                      |
| Education                                                                                                                                                     | :     | Class Five                                                                                                                                                                           |

### ট্রেড লাইসেন্স

তারিখ: 06-07-2017

: ভামিম ফার্লিচার হাউজ প্রতিষ্ঠানের নাম

লাইসেন্সধারীর নাম : বেল্লাল হোমেল (NID: ৫১১৪৩৮৭০০৫০৭৪)

পিতা : মৃত লুৎফুর বহমাল

: গ্রাম: চ্রমলসা, ওয়ার্ড-০৫, পো: ভবালীগঞ ঠিকালা

: ফাণিচাব ব্যবসার ধরণ