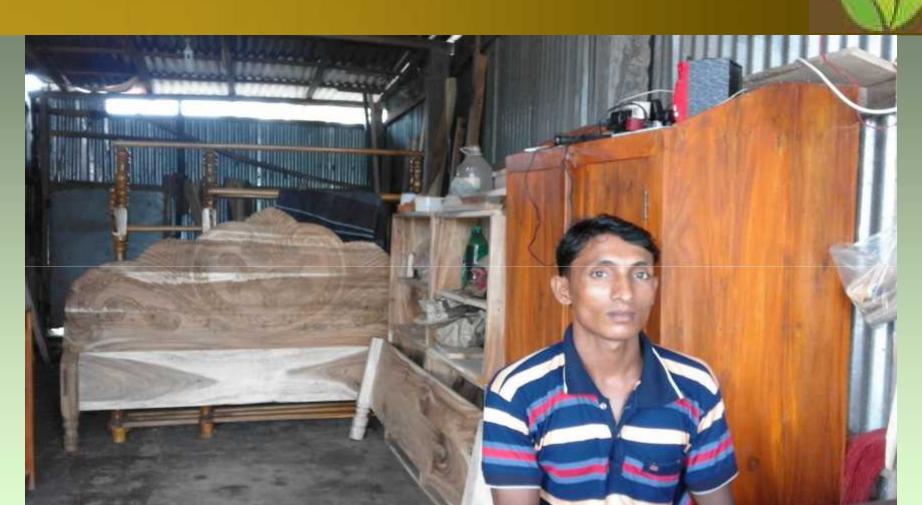

### A Nobin Udyokta Project

# **Tamim Furniture House**



Project by: Bellal Hossain

Identified by: Md. Mozahidul Islam Verified By: Tapan Kumar Debnath

Laxmipur Unit Anchal-2 GRAMEEN TRUST

## BRIEF BIO OF THE PROPOSED NOBIN UDYOKTA



| Name                                                                                                                                                          | :     | Bellal Hossain                                                                                                                                                                       |
|---------------------------------------------------------------------------------------------------------------------------------------------------------------|-------|-----------------------------------------------------------------------------------------------