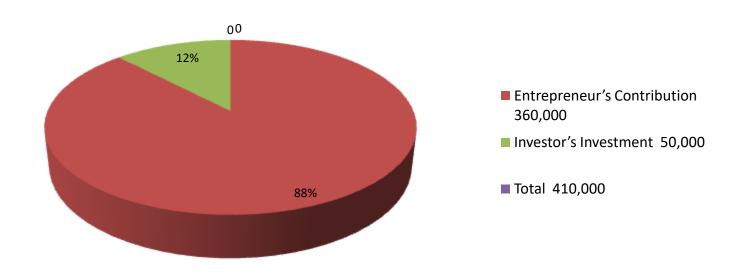

| Investment Breakdown |          |          |                |  |  |
|----------------------|----------|----------|----------------|--|--|
| Particulars          | Existing | Proposed | Proposed Total |  |  |
| powruty              | 25,000   | 10,000   | 35,000         |  |  |
| cake                 | 30,000   |          | 30,000         |  |  |
| biscute              | 20,000   | 10,000   | 30,000         |  |  |
| peanut bun           | 20,000   | 10,000   | 30,000         |  |  |
| tost misty           | 30,000   | 10,000   | 40,000         |  |  |
| honey combo          | 25,000   | 0        | 25,000         |  |  |
| delisera+solttino    | 55,000   | 0        | 55,000         |  |  |
| cookis+family cake   | 55,000   | 0        | 55,000         |  |  |
| others               | 0        | 10,000   | 10,000         |  |  |
| security             | 100,000  |          | 100,000        |  |  |
| Total                | 360,000  | 50,000   | 410,000        |  |  |