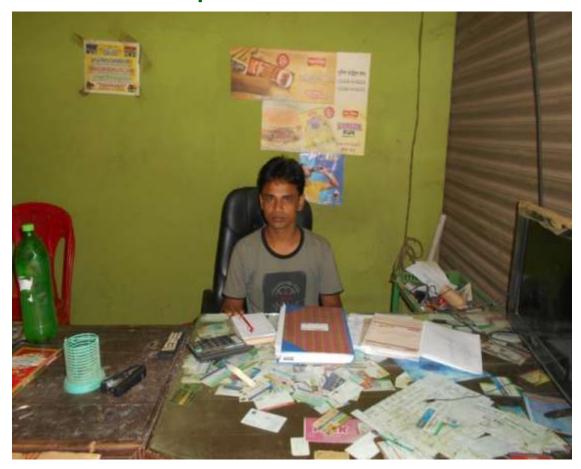

#### **Proposed NU Business Name: SAJJAD CORPORATION**



Project identification and prepared by: MD.ANISAR RAHAMAN Parshuram, Feni.

Project verified by: Susasnto Kumar biswas.



| Brief Bio of The Proposed Nobin Udyokta                                                                                                         |       |                                                                                                                                                                                        |  |  |
|-------------------------------------------------------------------------------------------------------------------------------------------------|-------|-----------------------------------------------------------------------------------------------------------------------------------------------------------------------------