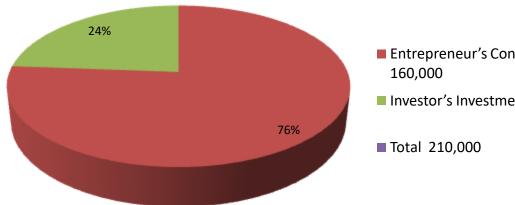

|             |          |            | Investment Bro | eakdown |            |          |                |
|-------------|----------|------------|----------------|---------|------------|----------|----------------|
|             | Proposed |            |                |         |            |          |                |
| Particulars | Qty.     | Unit Price | Existing       | Qty.    | Unit Price | Proposed | Proposed Total |
| iron        | 0        | 0          | 50,000         |         |            | 25,000   | 75,000         |
| tire        | 0        | 0          | 20,000         |         |            | 25,000   | 45,000         |
| natboltu    | 0        | 0          | 30,000         |         |            | 0        | 30,000         |
| others      | 0        | 0          | 20,000         |         |            | 0        | 20,000         |
| security    | 0        | 0          | 40,000         |         |            | 0        | 40,000         |
|             | 0        | 0          | 0              |         |            | 0        | 0              |
|             | 0        | 0          | 0              |         |            | 0        | 0              |
|             |          |            | 0              |         |            | 0        | 0              |
|             |          |            | 0              |         |            | 0        | 0              |
|             |          |            | 0              |         |            | 0        | 0              |
| Total       | 0        | 0          | 160,000        | 0       | 0          | 50,000   | 210,000        |

- Entrepreneur's Contribution
- Investor's Investment 50,000

| Financial                                  | Financial Projection (BDT) |         |         |         |         |
|--------------------------------------------|----------------------------|---------|---------|---------|---------|
| Particular                                 | Daily                      | Monthly | Year -1 | Year-2  | Year-3  |
| Revenue(Sales)                             |                            |         |         |         |         |
| iron, tire, natboltu, others               | 5000                       | 150000  | 1800000 | 1890000 | 1984500 |
| 0                                          | 0                          | 0       | 0       | 0       | 0       |
| Total Sales(A)                             | 5000                       | 150000  | 1800000 | 1890000 | 1984500 |
| Less Variable Expense (B)                  |                            |         |         |         |         |
| silver disk,jug,paint,iron,electronic etc. | 3500                       | 105000  | 1260000 | 1323000 | 1389150 |
| Total Variable Expense                     | 3500                       | 105000  | 1260000 | 1323000 | 1389150 |
| Contributon Margin (CM) [C=(A-B)]          | 1500                       | 45000   | 540000  | 567000  | 595350  |
| Less Fixed Expense                         |                            |         |         |         |         |
| Rent                                       |                            | 1500    | 18000   | 18000   | 18000   |
| Electric Bill                              |                            | 3000    | 36000   | 36300   | 36600   |
| Transportaion                              |                            | 0       | 0       | 0       | 0       |
| Salary (Self)                              |                            | 5000    | 60000   | 60000   | 60000   |
| Salary (Staff)                             |                            | 4500    | 54000   | 54000   | 54000   |
| Entertainment                              |                            | 200     | 2400    | 2400    | 2400    |
| Gard                                       |                            | 100     | 1200    | 1200    | 1200    |
| Generator                                  |                            | 150     | 1800    | 1800    | 1800    |
| Mobil Bill                                 |                            | 500     | 6000    | 6100    | 6200    |
| Total Fixed Cost (D)                       |                            | 14950   | 177600  | 178000  | 178400  |
| Net Profit (E)= [C-D]                      |                            | 30050   | 360600  | 378630  | 397562  |
| Investment Pay Back                        |                            |         | 20,000  | 20,000  | 20,000  |