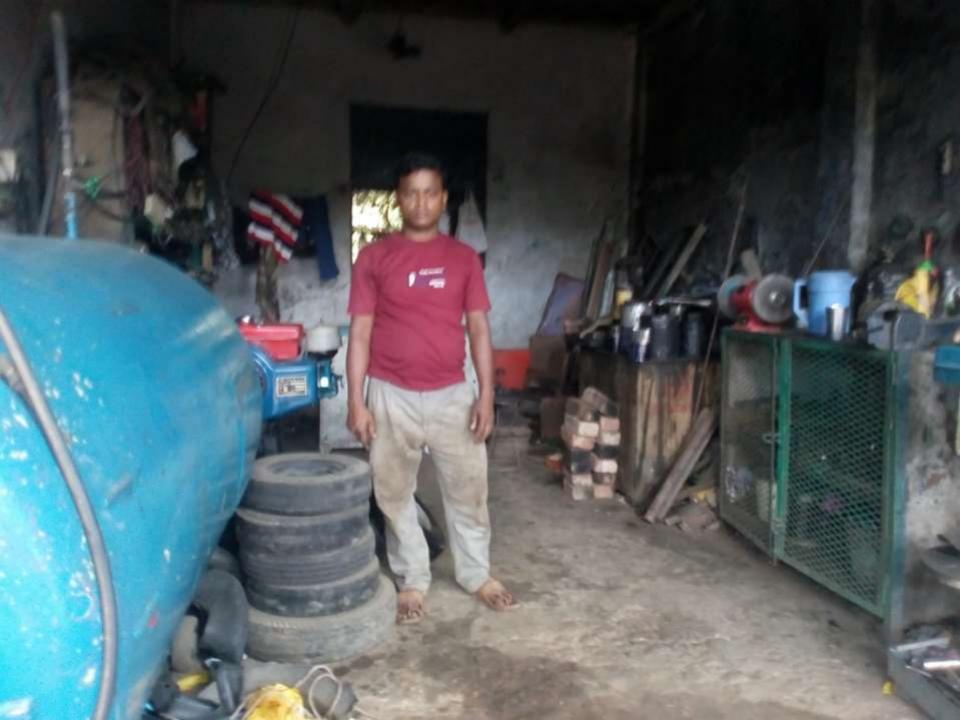

| Proposed Nobin Udyokta Business Info                 |   |                                                                                                                                                                                                                                                                                                                                                                      |  |  |  |
|------------------------------------------------------|---|----------------------------------------------------------------------------------------------------------------------------------------------------------------------------------------------------------------------------------------------------------------------------------------------------------------------------------------------------------------------|--|--|--|
| Business Name                                        | : | ABUL KALAM MESINARI WORKSHOP                                                                                                                                                                                                                                                                                                                                         |  |  |  |
| Location                                             | : | Main road,Thana road matha,Fulgazi,Feni.                                                                                                                                                                                                                                                                                                                             |  |  |  |
| Total Investment in BDT                              | : | BDT 210000/-                                                                                                                                                                                                                                                                                                                                                         |  |  |  |
| Financing                                            | : | Self BDT 160000(from existing business) 76%                                                                                                                                                                                                                                                                                                                          |  |  |  |
|                                                      |   | Required Investment BDT,50,000(as equity) 24%                                                                                                                                                                                                                                                                                                                        |  |  |  |
| Present salary/drawings<br>from business (estimates) | : | BDT 5,000                                                                                                                                                                                                                                                                                                                                                            |  |  |  |
| Proposed Salary                                      | : | BDT 5,000                                                                                                                                                                                                                                                                                                                                                            |  |  |  |
| Size of shop                                         | : | 25ft x 12ft. = 300quare ft                                                                                                                                                                                                                                                                                                                                           |  |  |  |
| Security of the shop                                 | : | 40000/-                                                                                                                                                                                                                                                                                                                                                              |  |  |  |
| Implementation                                       | : | <ul> <li>The business is planned to be scaled up by investment in existing goods like; iron , tire, natbultu.</li> <li>Average 30% gain on sale.</li> <li>The business is operating by entrepreneur. Existing 1employee.</li> <li>He is doing his business in renting place.</li> <li>Collects goods from Feni.</li> <li>Agreed grace period is 3 months.</li> </ul> |  |  |  |

Pictures