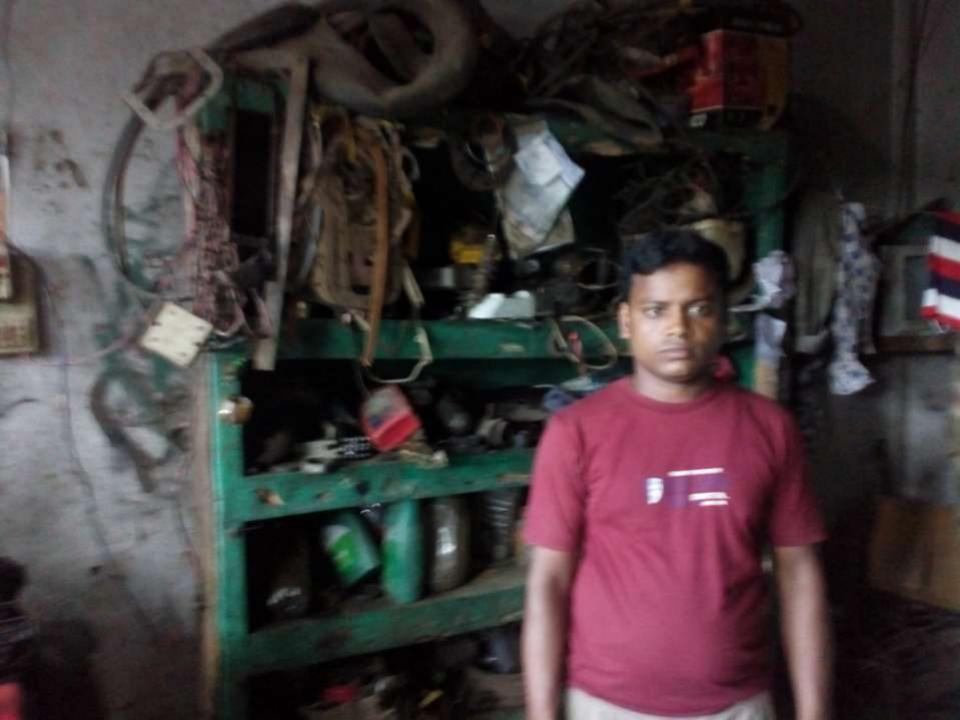

| Proposed Nobin Udyokta Business Info                 |   |                                                                                                                                                                                                                                                                                                                                                                      |  |  |  |
|------------------------------------------------------|---|----------------------------------------------------------------------------------------------------------------------------------------------------------------------------------------------------------------------------------------------------------------------------------------------------------------------------------------------------------------------|--|--|--|
| Business Name                                        | : | ABUL KALAM MESINARI WORKSHOP                                                                                                                                                                                                                                                                                                                                         |  |  |  |
| Location                                             | : | Main road,Thana road matha,Fulgazi,Feni.                                                                                                                                                                                                                                                                                                                             |  |  |  |
| Total Investment in BDT                              | : | BDT 210000/-                                                                                                                                                                                                                                                                                                                                                         |  |  |  |
| Financing                                            | : | Self BDT 160000(from existing business) 76%                                                                                                                                                                                                                                                                                                                          |  |  |  |
|                                                      |   | Required Investment BDT,50,000(as equity) 24%                                                                                                                                                                                                                                                                                                                        |  |  |  |
| Present salary/drawings<br>from business (estimates) | : | BDT 5,000                                                                                                                                                                                                                                                                                                                                                            |  |  |  |
| Proposed Salary                                      | : | BDT 5,000                                                                                                                                                                                                                                                                                                                                                            |  |  |  |
| Size of shop                                         | : | 25ft x 12ft. = 300quare ft                                                                                                                                                                                                                                                                                                                                           |  |  |  |
| Security of the shop                                 | : | 40000/-                                                                                                                                                                                                                                                                                                                                                              |  |  |  |
| Implementation                                       | : | <ul> <li>The business is planned to be scaled up by investment in existing goods like; iron , tire, natbultu.</li> <li>Average 30% gain on sale.</li> <li>The business is operating by entrepreneur. Existing 1employee.</li> <li>He is doing his business in renting place.</li> <li>Collects goods from Feni.</li> <li>Agreed grace period is 3 months.</li> </ul> |  |  |  |

Pictures