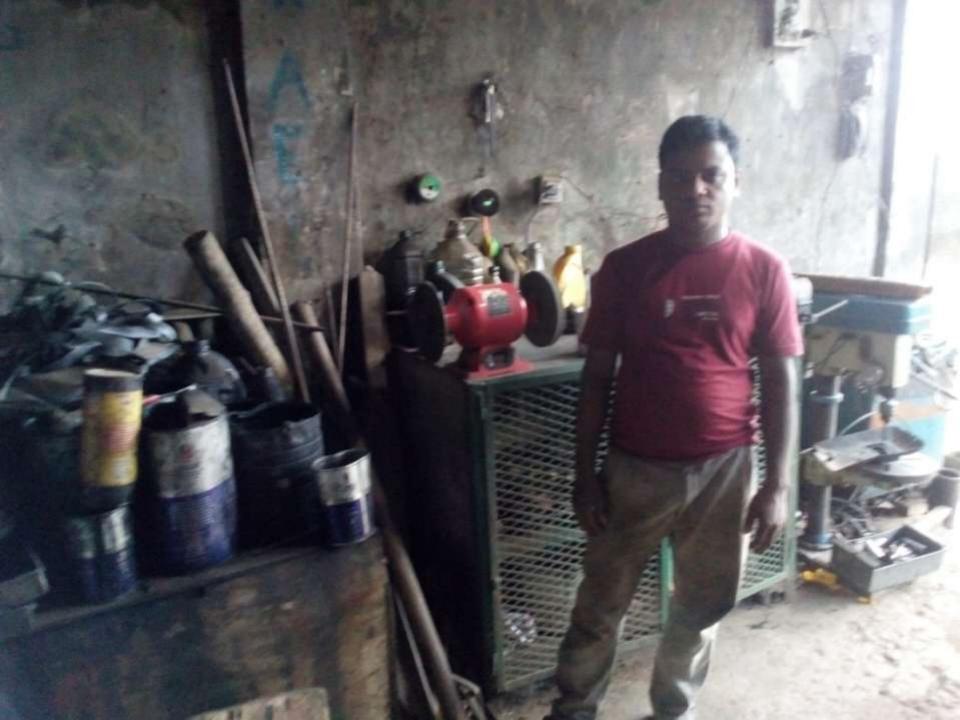

| Proposed Nobin Udyokta Business Info                 |   |                                                                                                                                                                                                                                                                                                                                                                      |  |  |  |
|------------------------------------------------------|---|----------------------------------------------------------------------------------------------------------------------------------------------------------------------------------------------------------------------------------------------------------------------------------------------------------------------------------------------------------------------|--|--|--|
| Business Name                                        | : | ABUL KALAM MESINARI WORKSHOP                                                                                                                                                                                                                                                                                                                                         |  |  |  |
| Location                                             | : | Main road,Thana road matha,Fulgazi,Feni.                                                                                                                                                                                                                                                                                                                             |  |  |  |
| Total Investment in BDT                              | : | BDT 210000/-                                                                                                                                                                                                                                                                                                                                                         |  |  |  |
| Financing                                            | : | Self BDT 160000(from existing business) 76%                                                                                                                                                                                                                                                                                                                          |  |  |  |
|                                                      |   | Required Investment BDT,50,000(as equity) 24%                                                                                                                                                                                                                                                                                                                        |  |  |  |
| Present salary/drawings<br>from business (estimates) | : | BDT 5,000                                                                                                                                                                                                                                                                                                                                                            |  |  |  |
| Proposed Salary                                      | : | BDT 5,000                                                                                                                                                                                                                                                                                                                                                            |  |  |  |
| Size of shop                                         | : | 25ft x 12ft. = 300quare ft                                                                                                                                                                                                                                                                                                                                           |  |  |  |
| Security of the shop                                 | : | 40000/-                                                                                                                                                                                                                                                                                                                                                              |  |  |  |
| Implementation                                       | : | <ul> <li>The business is planned to be scaled up by investment in existing goods like; iron , tire, natbultu.</li> <li>Average 30% gain on sale.</li> <li>The business is operating by entrepreneur. Existing 1employee.</li> <li>He is doing his business in renting place.</li> <li>Collects goods from Feni.</li> <li>Agreed grace period is 3 months.</li> </ul> |  |  |  |

Pictures