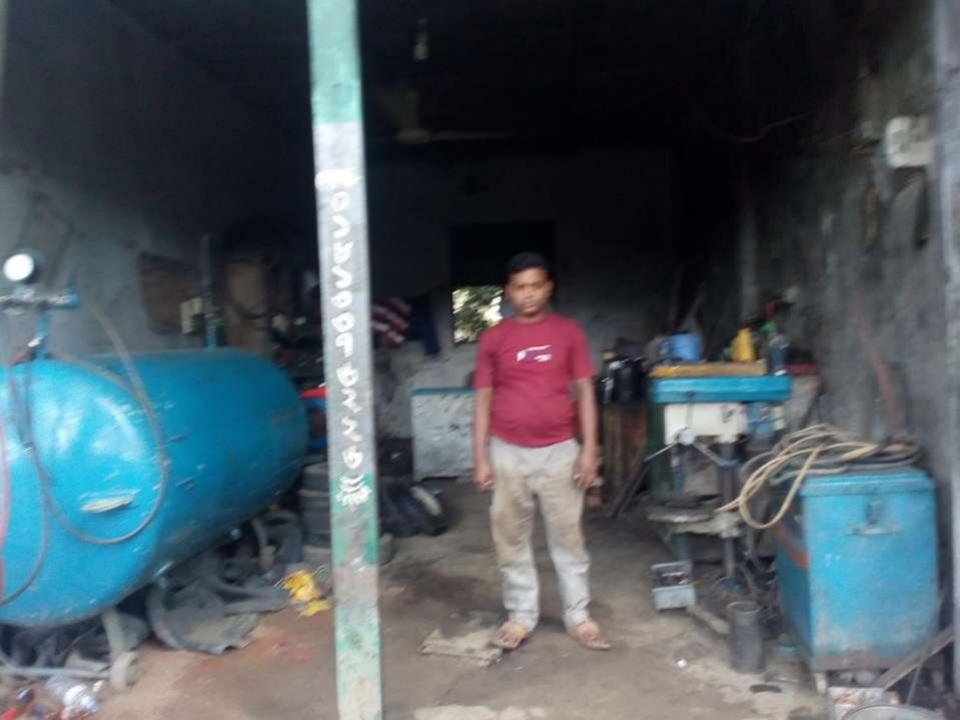

| Proposed Nobin Udyokta Business Info                 |   |                                                                                                                                                                                                                                                                                                                                                                      |  |  |  |
|------------------------------------------------------|---|----------------------------------------------------------------------------------------------------------------------------------------------------------------------------------------------------------------------------------------------------------------------------------------------------------------------------------------------------------------------|--|--|--|
| Business Name                                        | : | ABUL KALAM MESINARI WORKSHOP                                                                                                                                                                                                                                                                                                                                         |  |  |  |
| Location                                             | : | Main road,Thana road matha,Fulgazi,Feni.                                                                                                                                                                                                                                                                                                                             |  |  |  |
| Total Investment in BDT                              | : | BDT 210000/-                                                                                                                                                                                                                                                                                                                                                         |  |  |  |
| Financing                                            | : | Self BDT 160000(from existing business) 76%                                                                                                                                                                                                                                                                                                                          |  |  |  |
|                                                      |   | Required Investment BDT,50,000(as equity) 24%                                                                                                                                                                                                                                                                                                                        |  |  |  |
| Present salary/drawings<br>from business (estimates) | : | BDT 5,000                                                                                                                                                                                                                                                                                                                                                            |  |  |  |
| Proposed Salary                                      | : | BDT 5,000                                                                                                                                                                                                                                                                                                                                                            |  |  |  |
| Size of shop                                         | : | 25ft x 12ft. = 300quare ft                                                                                                                                                                                                                                                                                                                                           |  |  |  |
| Security of the shop                                 | : | 40000/-                                                                                                                                                                                                                                                                                                                                                              |  |  |  |
| Implementation                                       | : | <ul> <li>The business is planned to be scaled up by investment in existing goods like; iron , tire, natbultu.</li> <li>Average 30% gain on sale.</li> <li>The business is operating by entrepreneur. Existing 1employee.</li> <li>He is doing his business in renting place.</li> <li>Collects goods from Feni.</li> <li>Agreed grace period is 3 months.</li> </ul> |  |  |  |

Pictures