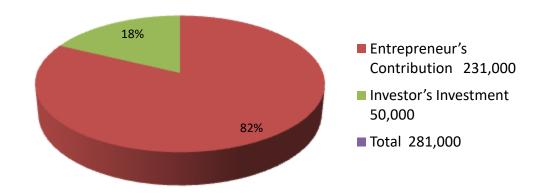

| Proposed Nobin Udyokta Business Info              |   |                                                                                                                                                                                                                                                                                                                                                                        |  |  |
|---------------------------------------------------|---|------------------------------------------------------------------------------------------------------------------------------------------------------------------------------------------------------------------------------------------------------------------------------------------------------------------------------------------------------------------------|--|--|
| Business Name                                     | : | MIRAJ ENGINEERING WORKSHOP                                                                                                                                                                                                                                                                                                                                             |  |  |
| Location                                          | : | Thana road ,fulguzi,Feni.                                                                                                                                                                                                                                                                                                                                              |  |  |
| Total Investment in BDT                           | : | BDT 281000/-                                                                                                                                                                                                                                                                                                                                                           |  |  |
| Financing                                         | : | Self BDT231000 (from existing business) 82% Required Investment BDT,50,000(as equity) 18%                                                                                                                                                                                                                                                                              |  |  |
| Present salary/drawings from business (estimates) | : | BDT 5,000                                                                                                                                                                                                                                                                                                                                                              |  |  |
| Proposed Salary                                   | : | BDT 5,000                                                                                                                                                                                                                                                                                                                                                              |  |  |
| Size of shop                                      | : | 30ft x 15 ft. = 450square ft                                                                                                                                                                                                                                                                                                                                           |  |  |
| Security of the shop                              | : | 100000/-                                                                                                                                                                                                                                                                                                                                                               |  |  |
| Implementation                                    | : | <ul> <li>The business is planned to be scaled up by investment in existing goods like; alamari, rakh, sit iron,</li> <li>Average 30% gain on sale.</li> <li>The business is operating by entrepreneur. Existing 1 employee.</li> <li>He is doing his business in won place.</li> <li>Collects goods from Fulgazi.</li> <li>Agreed grace period is 3 months.</li> </ul> |  |  |

| Investment Breakdown |          |            |          |      |                   |          |                |
|----------------------|----------|------------|----------|------|-------------------|----------|----------------|
|                      | Proposed |            |          |      |                   |          |                |
| Particulars          | Qty.     | Unit Price | Existing | Qty. | <b>Unit Price</b> | Proposed | Proposed Total |
| alamari              | 6        | 15,000     | 90,000   |      |                   | 0        | 90,000         |
| rekh                 | 3        | 7,000      | 21,000   |      |                   | 0        | 21,000         |
|                      |          |            |          |      |                   | 50,000   | 50,000         |
| others               | 0        | 0          | 20,000   |      |                   | 0        | 20,000         |
| security             | 0        | 0          | 100,000  |      |                   | 0        | 100,000        |
|                      | 0        | 0          | 0        |      |                   | 0        | 0              |
|                      | 0        | 0          | 0        |      |                   | 0        | 0              |
|                      |          |            | 0        |      |                   | 0        | 0              |
|                      |          |            | 0        |      |                   | 0        | 0              |
|                      |          |            | 0        |      |                   | 0        | 0              |
| Total                | 9        | 22000      | 231,000  | 0    | 0                 | 50,000   | 281,000        |