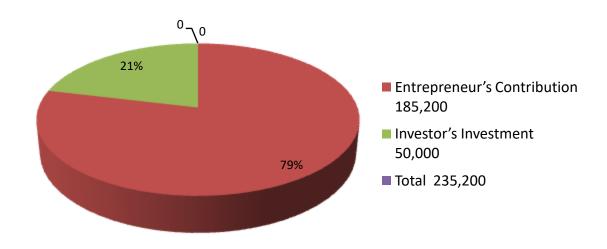

| Proposed Nobin Udyokta Business Info              |   |                                                                                                                                                                                                                                                                                                                                                                                 |  |  |
|---------------------------------------------------|---|---------------------------------------------------------------------------------------------------------------------------------------------------------------------------------------------------------------------------------------------------------------------------------------------------------------------------------------------------------------------------------|--|--|
| Business Name                                     | : | M/S SALAM TRADERS                                                                                                                                                                                                                                                                                                                                                               |  |  |
| Location                                          | : | Hospital road ,Porshuram,Feni.                                                                                                                                                                                                                                                                                                                                                  |  |  |
| Total Investment in BDT                           | : | BDT 235,200/-                                                                                                                                                                                                                                                                                                                                                                   |  |  |
| Financing                                         | : | Self BDT 185,200(from existing business) 79%                                                                                                                                                                                                                                                                                                                                    |  |  |
|                                                   |   | Required Investment BDT,50,000(as equity) 21%                                                                                                                                                                                                                                                                                                                                   |  |  |
| Present salary/drawings from business (estimates) | : | BDT 5,000                                                                                                                                                                                                                                                                                                                                                                       |  |  |
| Proposed Salary                                   | : | BDT 5,000                                                                                                                                                                                                                                                                                                                                                                       |  |  |
| Size of shop                                      | : | 10 ft x 15 ft. = 150square ft                                                                                                                                                                                                                                                                                                                                                   |  |  |
| Security of the shop                              | : | 60,000/-                                                                                                                                                                                                                                                                                                                                                                        |  |  |
| Implementation                                    | : | <ul> <li>The business is planned to be scaled up by investment in existing goods like; rice, dal, oil, milk, flour, others</li> <li>Average 20% gain on sale.</li> <li>The business is operating by entrepreneur. Existing 01employee.</li> <li>He is doing his business in rent place.</li> <li>Collects goods from Feni.</li> <li>Agreed grace period is 3 months.</li> </ul> |  |  |