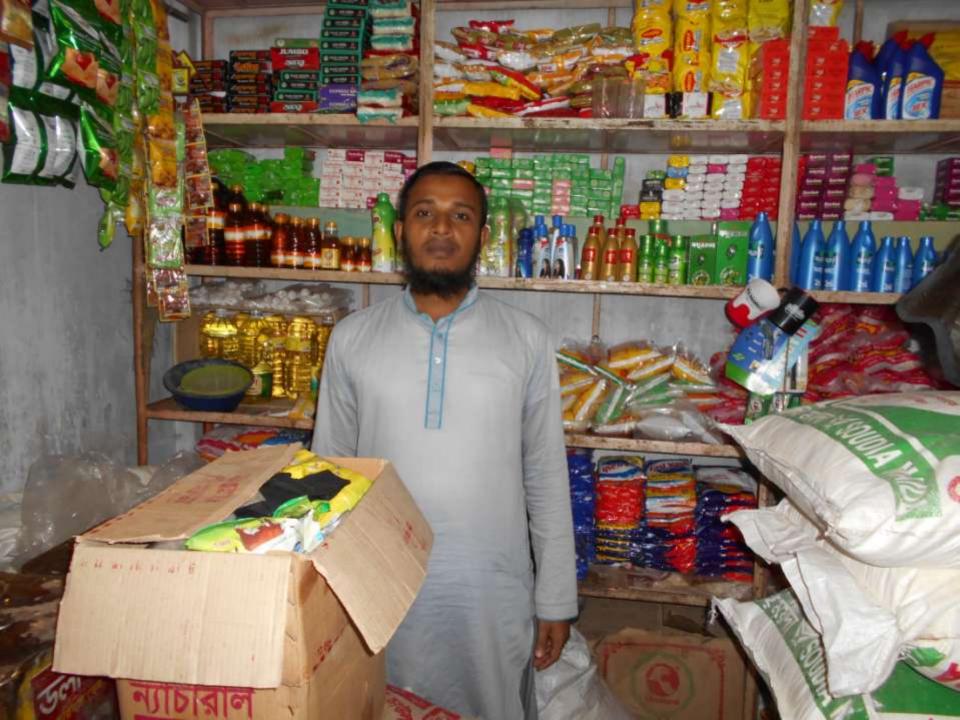

| Proposed Nobin Udyokta Business Info              |   |                                                                                                                                                                                                                                                                                                                                                                                 |  |  |
|---------------------------------------------------|---|---------------------------------------------------------------------------------------------------------------------------------------------------------------------------------------------------------------------------------------------------------------------------------------------------------------------------------------------------------------------------------|--|--|
| Business Name                                     | : | M/S SALAM TRADERS                                                                                                                                                                                                                                                                                                                                                               |  |  |
| Location                                          | : | Hospital road ,Porshuram,Feni.                                                                                                                                                                                                                                                                                                                                                  |  |  |
| Total Investment in BDT                           | : | BDT 235,200/-                                                                                                                                                                                                                                                                                                                                                                   |  |  |
| Financing                                         | : | Self BDT 185,200(from existing business) 79%                                                                                                                                                                                                                                                                                                                                    |  |  |
|                                                   |   | Required Investment BDT,50,000(as equity) 21%                                                                                                                                                                                                                                                                                                                                   |  |  |
| Present salary/drawings from business (estimates) | : | BDT 5,000                                                                                                                                                                                                                                                                                                                                                                       |  |  |
| Proposed Salary                                   | : | BDT 5,000                                                                                                                                                                                                                                                                                                                                                                       |  |  |
| Size of shop                                      | : | 10 ft x 15 ft. = 150square ft                                                                                                                                                                                                                                                                                                                                                   |  |  |
| Security of the shop                              | : | 60,000/-                                                                                                                                                                                                                                                                                                                                                                        |  |  |
| Implementation                                    | : | <ul> <li>The business is planned to be scaled up by investment in existing goods like; rice, dal, oil, milk, flour, others</li> <li>Average 20% gain on sale.</li> <li>The business is operating by entrepreneur. Existing 01employee.</li> <li>He is doing his business in rent place.</li> <li>Collects goods from Feni.</li> <li>Agreed grace period is 3 months.</li> </ul> |  |  |

# Pictures