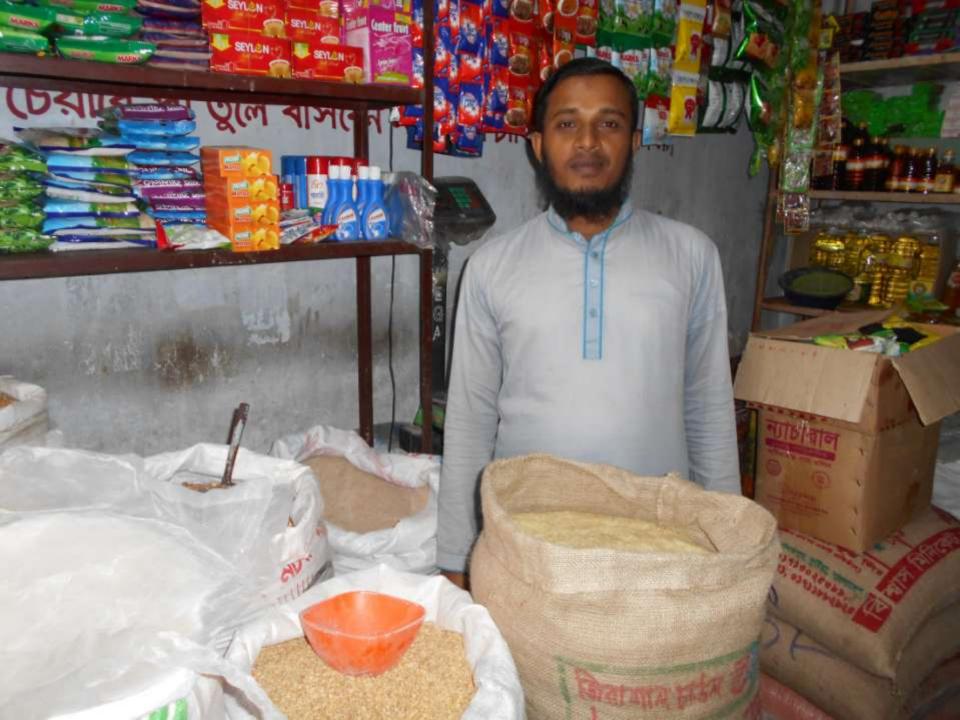

| Proposed Nobin Udyokta Business Info              |   |                                                                                                                                                                                                                                                                                                                                                                                 |  |  |
|---------------------------------------------------|---|---------------------------------------------------------------------------------------------------------------------------------------------------------------------------------------------------------------------------------------------------------------------------------------------------------------------------------------------------------------------------------|--|--|
| Business Name                                     | : | M/S SALAM TRADERS                                                                                                                                                                                                                                                                                                                                                               |  |  |
| Location                                          | : | Hospital road ,Porshuram,Feni.                                                                                                                                                                                                                                                                                                                                                  |  |  |
| Total Investment in BDT                           | : | BDT 235,200/-                                                                                                                                                                                                                                                                                                                                                                   |  |  |
| Financing                                         | : | Self BDT 185,200(from existing business) 79%                                                                                                                                                                                                                                                                                                                                    |  |  |
|                                                   |   | Required Investment BDT,50,000(as equity) 21%                                                                                                                                                                                                                                                                                                                                   |  |  |
| Present salary/drawings from business (estimates) | : | BDT 5,000                                                                                                                                                                                                                                                                                                                                                                       |  |  |
| Proposed Salary                                   | : | BDT 5,000                                                                                                                                                                                                                                                                                                                                                                       |  |  |
| Size of shop                                      | : | 10 ft x 15 ft. = 150square ft                                                                                                                                                                                                                                                                                                                                                   |  |  |
| Security of the shop                              | : | 60,000/-                                                                                                                                                                                                                                                                                                                                                                        |  |  |
| Implementation                                    | : | <ul> <li>The business is planned to be scaled up by investment in existing goods like; rice, dal, oil, milk, flour, others</li> <li>Average 20% gain on sale.</li> <li>The business is operating by entrepreneur. Existing 01employee.</li> <li>He is doing his business in rent place.</li> <li>Collects goods from Feni.</li> <li>Agreed grace period is 3 months.</li> </ul> |  |  |

# Pictures