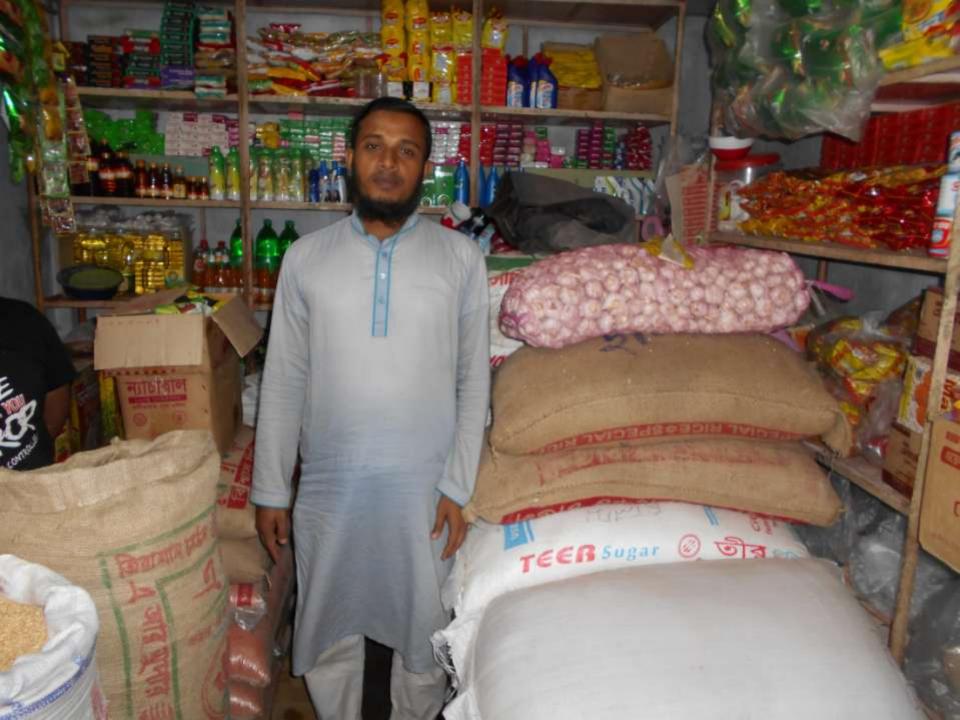

| Proposed Nobin Udyokta Business Info              |   |                                                                                                                                                                                                                                                                                                                                                                                 |  |  |
|---------------------------------------------------|---|---------------------------------------------------------------------------------------------------------------------------------------------------------------------------------------------------------------------------------------------------------------------------------------------------------------------------------------------------------------------------------|--|--|
| Business Name                                     | : | M/S SALAM TRADERS                                                                                                                                                                                                                                                                                                                                                               |  |  |
| Location                                          | : | Hospital road ,Porshuram,Feni.                                                                                                                                                                                                                                                                                                                                                  |  |  |
| Total Investment in BDT                           | : | BDT 235,200/-                                                                                                                                                                                                                                                                                                                                                                   |  |  |
| Financing                                         | : | Self BDT 185,200(from existing business) 79%                                                                                                                                                                                                                                                                                                                                    |  |  |
|                                                   |   | Required Investment BDT,50,000(as equity) 21%                                                                                                                                                                                                                                                                                                                                   |  |  |
| Present salary/drawings from business (estimates) | : | BDT 5,000                                                                                                                                                                                                                                                                                                                                                                       |  |  |
| Proposed Salary                                   | : | BDT 5,000                                                                                                                                                                                                                                                                                                                                                                       |  |  |
| Size of shop                                      | : | 10 ft x 15 ft. = 150square ft                                                                                                                                                                                                                                                                                                                                                   |  |  |
| Security of the shop                              | : | 60,000/-                                                                                                                                                                                                                                                                                                                                                                        |  |  |
| Implementation                                    | : | <ul> <li>The business is planned to be scaled up by investment in existing goods like; rice, dal, oil, milk, flour, others</li> <li>Average 20% gain on sale.</li> <li>The business is operating by entrepreneur. Existing 01employee.</li> <li>He is doing his business in rent place.</li> <li>Collects goods from Feni.</li> <li>Agreed grace period is 3 months.</li> </ul> |  |  |

# Pictures