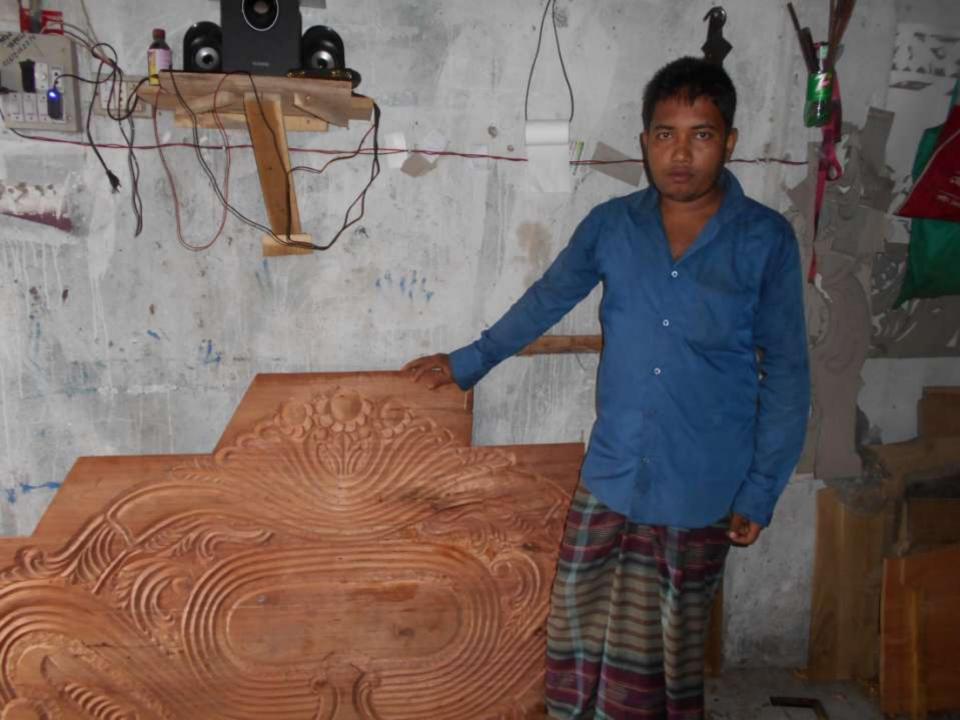

| Proposed Nobin Udyokta Business Info                 |   |                                                                                                                                                                                                                                                                                                                                                                                           |  |  |  |
|------------------------------------------------------|---|-------------------------------------------------------------------------------------------------------------------------------------------------------------------------------------------------------------------------------------------------------------------------------------------------------------------------------------------------------------------------------------------|--|--|--|
| Business Name                                        | : | MONIR NAKSHA GHOR                                                                                                                                                                                                                                                                                                                                                                         |  |  |  |
| Location                                             | : | Hospital mor ,Porshuram,Feni.                                                                                                                                                                                                                                                                                                                                                             |  |  |  |
| Total Investment in BDT                              | : | BDT 418,000/-                                                                                                                                                                                                                                                                                                                                                                             |  |  |  |
| Financing                                            | : | Self BDT 368,000(from existing business) 77%                                                                                                                                                                                                                                                                                                                                              |  |  |  |
|                                                      |   | Required Investment BDT,50,000(as equity) 23%                                                                                                                                                                                                                                                                                                                                             |  |  |  |
| Present salary/drawings<br>from business (estimates) | : | BDT 5,000                                                                                                                                                                                                                                                                                                                                                                                 |  |  |  |
| Proposed Salary                                      | : | BDT 5,000                                                                                                                                                                                                                                                                                                                                                                                 |  |  |  |
| Size of shop                                         | : | 20 ft x 10 ft. = 200square ft                                                                                                                                                                                                                                                                                                                                                             |  |  |  |
| Security of the shop                                 | : | 30,000/-                                                                                                                                                                                                                                                                                                                                                                                  |  |  |  |
| Implementation                                       | : | <ul> <li>The business is planned to be scaled up by investment in existing goods like;khat,sofa,table,chair,waredrop,others</li> <li>Average 20% gain on sale.</li> <li>The business is operating by entrepreneur. Existing 04 employee.</li> <li>He is doing his business in renting place.</li> <li>Collects goods from Parshuram.</li> <li>Agreed grace period is 3 months.</li> </ul> |  |  |  |