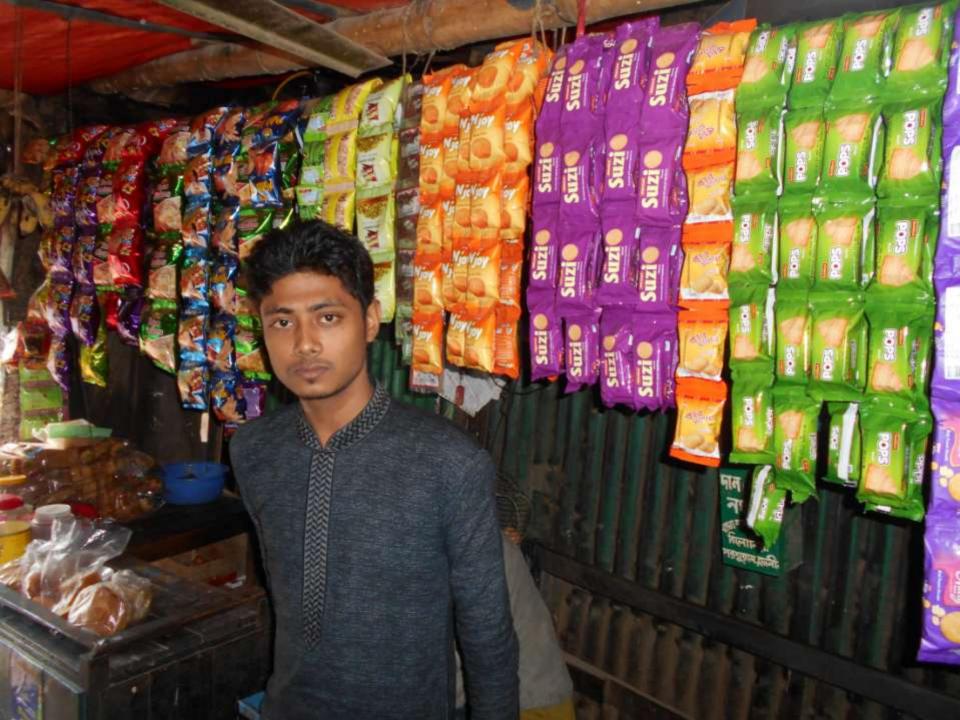

# Pictures

| Proposed Nobin Udyokta Business Info              |   |                                                                                                                                                                                                                                                                                                                                                                                          |  |  |
|---------------------------------------------------|---|------------------------------------------------------------------------------------------------------------------------------------------------------------------------------------------------------------------------------------------------------------------------------------------------------------------------------------------------------------------------------------------|--|--|
| Business Name :                                   |   | SHAHIN STORE                                                                                                                                                                                                                                                                                                                                                                             |  |  |
| Location                                          | : | Dakbangla mor,Porshuram,Feni.                                                                                                                                                                                                                                                                                                                                                            |  |  |
| Total Investment in BDT                           | : | BDT 138900/-                                                                                                                                                                                                                                                                                                                                                                             |  |  |
| Financing                                         | : | Self BDT 88900(from existing business) 77%                                                                                                                                                                                                                                                                                                                                               |  |  |
|                                                   |   | Required Investment BDT,50,000(as equity) 23%                                                                                                                                                                                                                                                                                                                                            |  |  |
| Present salary/drawings from business (estimates) | : | BDT 5,000                                                                                                                                                                                                                                                                                                                                                                                |  |  |
| Proposed Salary                                   | : | BDT 5,000                                                                                                                                                                                                                                                                                                                                                                                |  |  |
| Size of shop                                      | : | 10 ft x 15 ft. = 150square ft                                                                                                                                                                                                                                                                                                                                                            |  |  |
| Security of the shop                              | : | 15,000/-                                                                                                                                                                                                                                                                                                                                                                                 |  |  |
| Implementation                                    | : | <ul> <li>The business is planned to be scaled up by investment in existing goods like; milk, water, shop, tea, biscut, etc.</li> <li>Average 15% gain on sale.</li> <li>The business is operating by entrepreneur. Existing 0 employee.</li> <li>He is doing his business in renting place.</li> <li>Collects goods from Parshuram.</li> <li>Agreed grace period is 3 months.</li> </ul> |  |  |