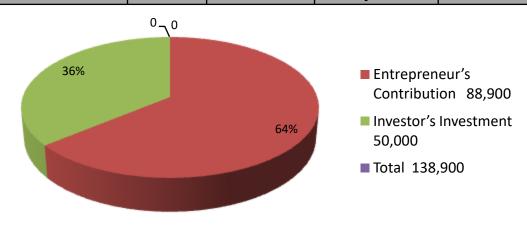

| Proposed Nobin Udyokta Business Info              |   |                                                                                                                                                                                                                                                                                                                                                                                          |  |  |
|---------------------------------------------------|---|------------------------------------------------------------------------------------------------------------------------------------------------------------------------------------------------------------------------------------------------------------------------------------------------------------------------------------------------------------------------------------------|--|--|
| Business Name :                                   |   | SHAHIN STORE                                                                                                                                                                                                                                                                                                                                                                             |  |  |
| Location                                          | : | Dakbangla mor,Porshuram,Feni.                                                                                                                                                                                                                                                                                                                                                            |  |  |
| Total Investment in BDT                           | : | BDT 138900/-                                                                                                                                                                                                                                                                                                                                                                             |  |  |
| Financing                                         | : | Self BDT 88900(from existing business) 77%                                                                                                                                                                                                                                                                                                                                               |  |  |
|                                                   |   | Required Investment BDT,50,000(as equity) 23%                                                                                                                                                                                                                                                                                                                                            |  |  |
| Present salary/drawings from business (estimates) | : | BDT 5,000                                                                                                                                                                                                                                                                                                                                                                                |  |  |
| Proposed Salary                                   | : | BDT 5,000                                                                                                                                                                                                                                                                                                                                                                                |  |  |
| Size of shop                                      | : | 10 ft x 15 ft. = 150square ft                                                                                                                                                                                                                                                                                                                                                            |  |  |
| Security of the shop                              | : | 15,000/-                                                                                                                                                                                                                                                                                                                                                                                 |  |  |
| Implementation                                    | : | <ul> <li>The business is planned to be scaled up by investment in existing goods like; milk, water, shop, tea, biscut, etc.</li> <li>Average 15% gain on sale.</li> <li>The business is operating by entrepreneur. Existing 0 employee.</li> <li>He is doing his business in renting place.</li> <li>Collects goods from Parshuram.</li> <li>Agreed grace period is 3 months.</li> </ul> |  |  |

| Investment Breakdown |          |            |          |      |            |          |                |
|----------------------|----------|------------|----------|------|------------|----------|----------------|
|                      | Proposed |            |          |      |            |          |                |
| Particulars          | Qty.     | Unit Price | Existing | Qty. | Unit Price | Proposed | Proposed Total |
| bevareg              | 28       | 400        | 11,200   |      |            | 10,000   | 21,200         |
| chips                | 70       | 0          | 700      |      |            | 0        | 700            |
| biscuits             | 50       | 0          | 2,500    |      |            | 0        | 2,500          |
| teapati              | 0        | 0          | 3,000    |      |            | 0        | 3,000          |
| milk                 | 50       | 40         | 2,000    |      |            | 0        | 2,000          |
| water+tissu          | 0        | 0          | 3,000    |      |            | 0        | 3,000          |
| soaf                 | 600      | 15         | 900      |      |            | 0        | 900            |
| chanachur            | 20       | 30         | 600      |      |            | 0        | 600            |
| others               | 0        | 0          | 50,000   |      |            | 0        | 50,000         |
| security             |          |            | 15,000   |      |            | 0        | 15,000         |
| atta                 |          |            |          |      |            | 10,000   | 10,000         |
| flour                |          |            |          |      |            | 10,000   | 10,000         |
| oil                  |          |            |          |      |            | 10,000   | 10,000         |
| onion                |          |            |          |      |            | 10,000   | 10,000         |
| Total                | 818      | 485        | 88,900   | 0    | 0          | 50,000   | 138,900        |