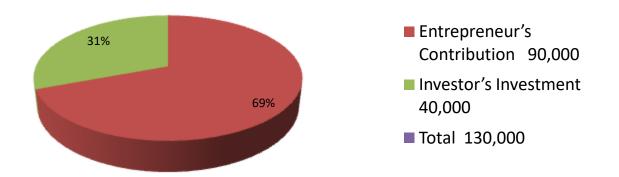

| Proposed Nobin Udyokta Business Info              |   |                                                                                                                                                                                                                                                                                                                                                                                            |  |  |
|---------------------------------------------------|---|--------------------------------------------------------------------------------------------------------------------------------------------------------------------------------------------------------------------------------------------------------------------------------------------------------------------------------------------------------------------------------------------|--|--|
| Business Name                                     | : | RAFIQ TEA STALL                                                                                                                                                                                                                                                                                                                                                                            |  |  |
| Location                                          | : | Dakbanglo rood,Porshuram,Feni.                                                                                                                                                                                                                                                                                                                                                             |  |  |
| Total Investment in BDT                           | : | BDT 130,000/-                                                                                                                                                                                                                                                                                                                                                                              |  |  |
| Financing                                         | : | Self BDT 90,000(from existing business) 69%                                                                                                                                                                                                                                                                                                                                                |  |  |
|                                                   |   | Required Investment BDT,40,000(as equity) 31%                                                                                                                                                                                                                                                                                                                                              |  |  |
| Present salary/drawings from business (estimates) | : | BDT 5,000                                                                                                                                                                                                                                                                                                                                                                                  |  |  |
| Proposed Salary                                   | : | BDT 5,000                                                                                                                                                                                                                                                                                                                                                                                  |  |  |
| Size of shop                                      | : | 15 ft x 25 ft. = 375square ft                                                                                                                                                                                                                                                                                                                                                              |  |  |
| Security of the shop                              | : | 10,000/-                                                                                                                                                                                                                                                                                                                                                                                   |  |  |
| Implementation                                    | : | <ul> <li>The business is planned to be scaled up by investment in existing goods like; biscut, juce, solt, oil, semai, others</li> <li>Average 10% gain on sale.</li> <li>The business is operating by entrepreneur. Existing 0 employee.</li> <li>He is doing his business in renting place.</li> <li>Collects goods from Porshuram.</li> <li>Agreed grace period is 3 months.</li> </ul> |  |  |

| Investment Breakdown |       |            |          |      |            |          |                |
|----------------------|-------|------------|----------|------|------------|----------|----------------|
|                      | Exist | ing        | Proposed |      |            |          |                |
| Particulars          | Qty.  | Unit Price | Existing | Qty. | Unit Price | Proposed | Proposed Total |
| biscuits             | 100   | 70         | 7,000    |      |            | 0        | 7,000          |
| juice                | 50    | 40         | 2,000    |      |            | 0        | 2,000          |
| solt                 | 50    | 40         | 2,000    |      |            | 0        | 2,000          |
| oil                  | 20    | 50         | 1,000    |      |            | 10,000   | 11,000         |
| semi                 | 25    | 40         | 1,000    |      |            | 0        | 1,000          |
| tea                  | 0     | 0          | 15,000   |      |            | 0        | 15,000         |
| soaf                 | 0     | 0          | 12,000   |      |            | 0        | 12,000         |
| others               | 0     | 30         | 20,000   |      |            | 0        | 20,000         |
| security             | 0     | 0          | 30,000   |      |            | 0        | 30,000         |
| security             |       |            | 0        |      |            | 0        | 0              |
| rice                 |       |            |          |      |            | 20,000   | 10,000         |
| atta                 |       |            |          |      |            | 5,000    | 10,000         |
| dal                  |       |            |          |      |            | 5,000    | 10,000         |
|                      |       |            |          |      |            |          |                |
| Total                | 245   | 270        | 90,000   | 0    | 0          | 40,000   | 130,000        |