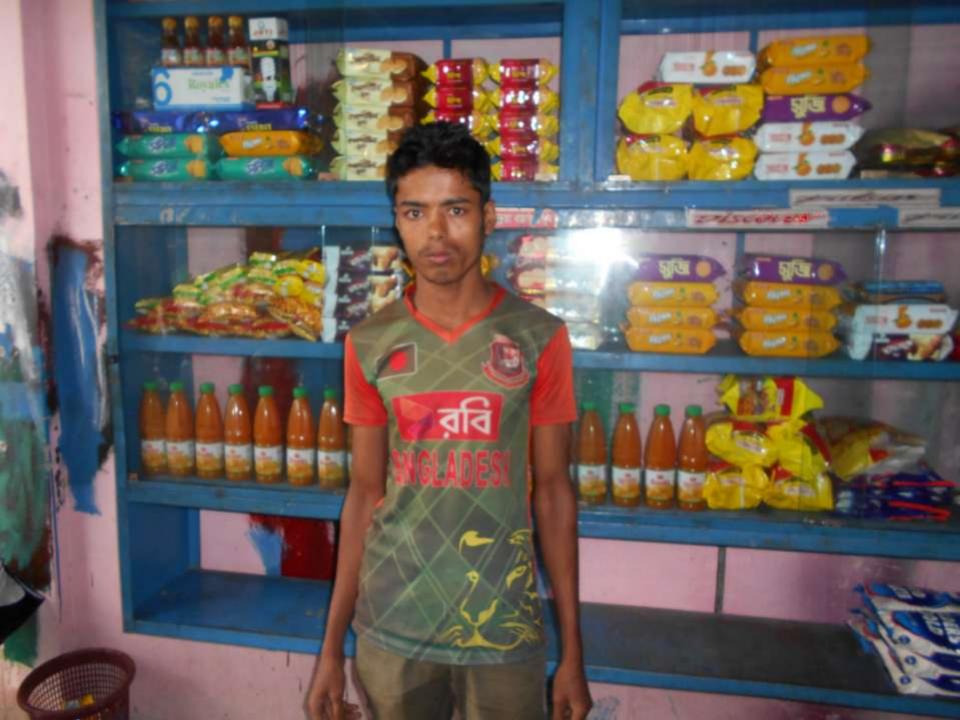

# Pictures

| Proposed Nobin Udyokta Business Info              |   |                                                                                                                                                                                                                                                                                                                                                                                            |  |  |
|---------------------------------------------------|---|--------------------------------------------------------------------------------------------------------------------------------------------------------------------------------------------------------------------------------------------------------------------------------------------------------------------------------------------------------------------------------------------|--|--|
| Business Name                                     | : | RAFIQ TEA STALL                                                                                                                                                                                                                                                                                                                                                                            |  |  |
| Location                                          | : | Dakbanglo rood,Porshuram,Feni.                                                                                                                                                                                                                                                                                                                                                             |  |  |
| Total Investment in BDT                           | : | BDT 130,000/-                                                                                                                                                                                                                                                                                                                                                                              |  |  |
| Financing                                         | : | Self BDT 90,000(from existing business) 69%                                                                                                                                                                                                                                                                                                                                                |  |  |
|                                                   |   | Required Investment BDT,40,000(as equity) 31%                                                                                                                                                                                                                                                                                                                                              |  |  |
| Present salary/drawings from business (estimates) | : | BDT 5,000                                                                                                                                                                                                                                                                                                                                                                                  |  |  |
| Proposed Salary                                   | : | BDT 5,000                                                                                                                                                                                                                                                                                                                                                                                  |  |  |
| Size of shop                                      | : | 15 ft x 25 ft. = 375square ft                                                                                                                                                                                                                                                                                                                                                              |  |  |
| Security of the shop                              | : | 10,000/-                                                                                                                                                                                                                                                                                                                                                                                   |  |  |
| Implementation                                    | : | <ul> <li>The business is planned to be scaled up by investment in existing goods like; biscut, juce, solt, oil, semai, others</li> <li>Average 10% gain on sale.</li> <li>The business is operating by entrepreneur. Existing 0 employee.</li> <li>He is doing his business in renting place.</li> <li>Collects goods from Porshuram.</li> <li>Agreed grace period is 3 months.</li> </ul> |  |  |