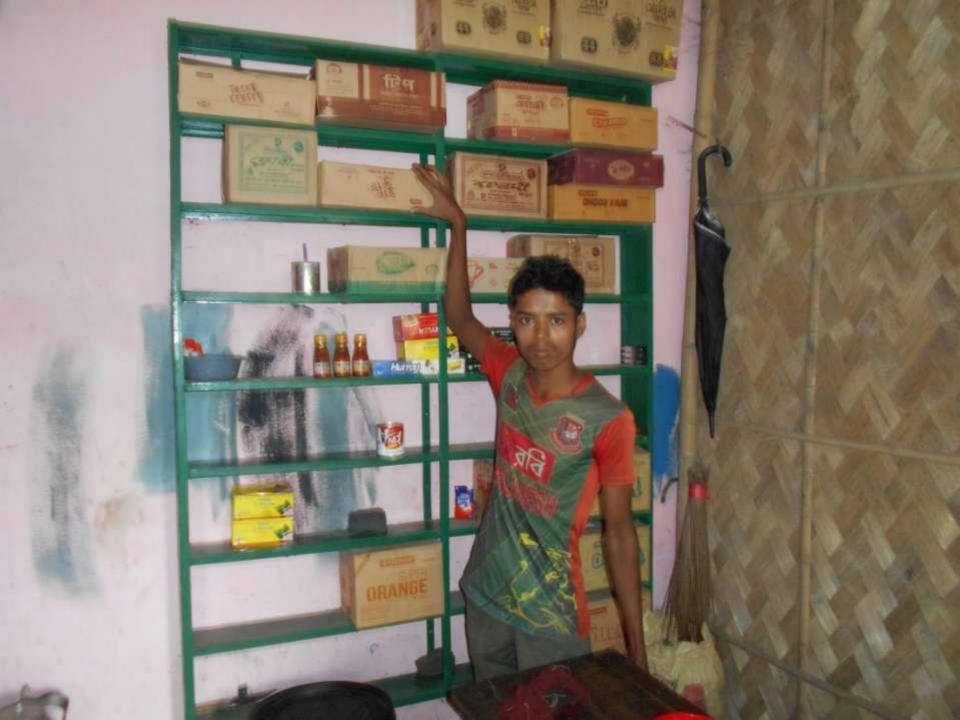

|              |              |              |
| 2.3 | Investment Pay Back (Including<br>Ownership Tr. Fee) | 20000        | 20000        | 20000        |
|     | Total Cash Outflow                                   | 70,000       | 20,000       | 20,000       |
| 3   | Net Cash Surplus                                     | 18,400       | 38,720       | 61,056       |

### **SWOT ANALYSIS**

# Strength

Employment: Self: 01 Family:0

Others:0Experience & Skill: 12 Years

Quality goods & services;

Skill and experience;

# WEAKNESS

Lack of Capital/Investment

## **O**PPORTUNITIES

Huge demand in the community Location of shop; Main road citholia bazar, Porshuiram, Feni. Regular customers;

## THREATS

Theft

Fire

Political unrest

# Pictures

















## **FAMILY PICTURE**