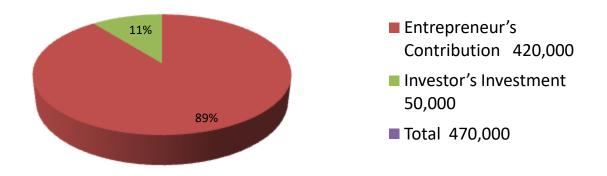

| Proposed Nobin Udyokta Business Info              |   |                                                                                                                                                                                                                                                                                                                                                                                 |  |  |
|---------------------------------------------------|---|---------------------------------------------------------------------------------------------------------------------------------------------------------------------------------------------------------------------------------------------------------------------------------------------------------------------------------------------------------------------------------|--|--|
| Business Name                                     | : | MOHIUDDIN MOSTHO KHAMAR                                                                                                                                                                                                                                                                                                                                                         |  |  |
| Location                                          | : | Chitholia, Porshuram, Feni.                                                                                                                                                                                                                                                                                                                                                     |  |  |
| Total Investment in BDT                           | : | BDT 470,000/-                                                                                                                                                                                                                                                                                                                                                                   |  |  |
| Financing                                         | : | Self BDT 4,20,000(from existing business) 77% Required Investment BDT,50,000(as equity) 23%                                                                                                                                                                                                                                                                                     |  |  |
| Present salary/drawings from business (estimates) | : | BDT 5,000                                                                                                                                                                                                                                                                                                                                                                       |  |  |
| Proposed Salary                                   | : | BDT 5,000                                                                                                                                                                                                                                                                                                                                                                       |  |  |
| Size of shop                                      | : | No                                                                                                                                                                                                                                                                                                                                                                              |  |  |
| Security of the shop                              | : | Nil                                                                                                                                                                                                                                                                                                                                                                             |  |  |
| Implementation                                    | : | <ul> <li>The business is planned to be scaled up by investment in existing goods like;rui,katla,mrigel,telapia,others</li> <li>Average 50% gain on sale.</li> <li>The business is operating by entrepreneur. Existing 01 employee.</li> <li>He is doing his business in own place.</li> <li>Collects goods from Parshuram.</li> <li>Agreed grace period is 3 months.</li> </ul> |  |  |

| Investment Breakdown |      |            |          |      |            |          |                |
|----------------------|------|------------|----------|------|------------|----------|----------------|
|                      |      | Proposed   |          |      |            |          |                |
| Particulars          | Qty. | Unit Price | Existing | Qty. | Unit Price | Proposed | Proposed Total |
| rue                  | 20   | 500        | 10,000   |      |            | 0        | 10,000         |
| katlia               | 20   | 500        | 10,000   |      |            | 0        | 10,000         |
| megal                | 20   | 500        | 10,000   |      |            | 0        | 10,000         |
| taliapia             | 20   | 400        | 8,000    |      |            | 0        | 8,000          |
| kapu                 | 20   | 400        | 8,000    |      |            | 0        | 8,000          |
| silvercup            | 20   | 300        | 6,000    |      |            | 0        | 6,000          |
| grasscup             | 20   | 300        | 6,000    |      |            | 0        | 6,000          |
| different food       |      |            | 22000    |      |            | 0        | 22,000         |
| others               |      |            | 20,000   |      |            | 0        | 20,000         |
| security             |      |            | 320,000  |      |            | 0        | 320,000        |
| fish pona purchase   |      |            |          |      |            | 25,000   | 25,000         |
| fish food purchase   |      |            |          |      |            | 25,000   | 25,000         |
| Total                | 140  | 2900       | 420,000  | 0    | 0          | 50,000   | 470,000        |