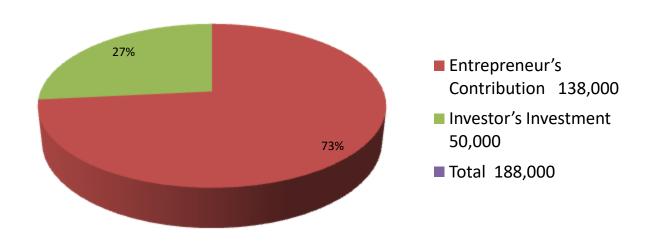

| Investment Breakdown |         |                   |          |      |       |          |          |
|----------------------|---------|-------------------|----------|------|-------|----------|----------|
|                      | Existin | 9                 | Proposed |      |       |          |          |
| <b>Particulars</b>   | Qty.    | <b>Unit Price</b> | Existing | Qty. | Unit  | Proposed | Proposed |
|                      |         |                   |          |      | Price |          | Total    |
| khat                 | 4       | 15,000            | 60,000   |      |       | 0        | 60,000   |
| sofa                 | 1       | 28,000            | 28,000   |      |       | 0        | 28,000   |
| wood                 | 0       | 0                 | 50,000   |      |       | 50,000   | 100,000  |
|                      |         |                   |          |      |       | 0        |          |
|                      |         |                   |          |      |       | 0        | 0        |
|                      |         |                   |          |      |       |          |          |
| Total                | 5       | 43000             | 138,000  | 0    | 0     | 50,000   | 188,000  |