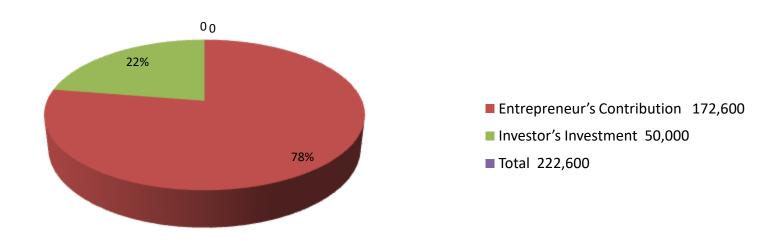

| Investment Breakdown |          |            |          |      |               |          |                   |
|----------------------|----------|------------|----------|------|---------------|----------|-------------------|
|                      | Proposed |            |          |      |               |          |                   |
| Particulars          | Qty.     | Unit Price | Existing | Qty. | Unit<br>Price | Proposed | Proposed<br>Total |
| hen purchase         | 1,000    | 25         | 25,000   |      |               | 25,000   | 50,000            |
| food purchase        | 18       | 2,200      | 39,600   |      |               | 25,000   | 64,600            |
| security             | 0        | 0          | 108,000  |      |               | 0        | 108,000           |
|                      |          |            |          |      |               |          |                   |
| Total                | 1018     | 2225       | 172,600  | 0    | 0             | 50,000   | 222,600           |