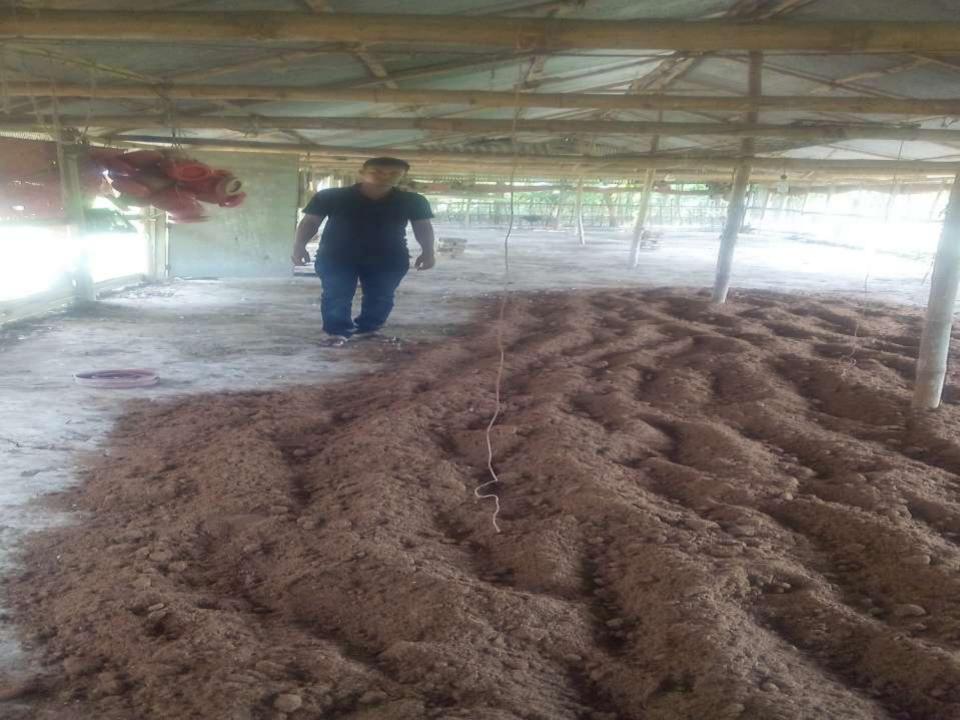

# Pictures

| Proposed Nobin Udyokta Business Info              |   |                                                                                                                                                                                                                                                                                                                                                                 |  |  |
|---------------------------------------------------|---|-----------------------------------------------------------------------------------------------------------------------------------------------------------------------------------------------------------------------------------------------------------------------------------------------------------------------------------------------------------------|--|--|
| Business Name                                     | : | M/S MURAD POLTRY FIRM                                                                                                                                                                                                                                                                                                                                           |  |  |
| Location                                          | : | Dhonikunda rood mattha 'Porshuram'Feni.                                                                                                                                                                                                                                                                                                                         |  |  |
| Total Investment in BDT                           | : | BDT 222600/-                                                                                                                                                                                                                                                                                                                                                    |  |  |
| Financing                                         | : | Self BDT 172600(from existing business) 77%                                                                                                                                                                                                                                                                                                                     |  |  |
|                                                   |   | Required Investment BDT,50,000(as equity) 23%                                                                                                                                                                                                                                                                                                                   |  |  |
| Present salary/drawings from business (estimates) | : | BDT 5,000                                                                                                                                                                                                                                                                                                                                                       |  |  |
| Proposed Salary                                   | : | BDT 5,000                                                                                                                                                                                                                                                                                                                                                       |  |  |
| Size of shop                                      | : | 10 ft x 15 ft. = 150square ft                                                                                                                                                                                                                                                                                                                                   |  |  |
| Security of the shop                              | : | 108000/-                                                                                                                                                                                                                                                                                                                                                        |  |  |
| Implementation                                    | : | <ul> <li>The business is planned to be scaled up by investment in existing goods like; Hen,Foods,others</li> <li>Average 15% gain on sale.</li> <li>The business is operating by entrepreneur. Existing 1 employee.</li> <li>He is doing his business in renting place.</li> <li>Collects goods from Feni.</li> <li>Agreed grace period is 3 months.</li> </ul> |  |  |