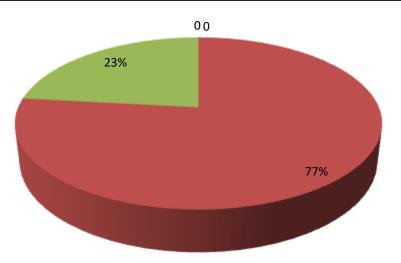

| Proposed Nobin Udyokta Business Info                 |   |                                                                                                                                                                                                                                                                                                                                                                                    |  |  |
|------------------------------------------------------|---|------------------------------------------------------------------------------------------------------------------------------------------------------------------------------------------------------------------------------------------------------------------------------------------------------------------------------------------------------------------------------------|--|--|
| Business Name                                        | : | BISMILLAH POLTRY AND MOTSHO KHAMAR                                                                                                                                                                                                                                                                                                                                                 |  |  |
| Location                                             | : | Moddam Dhonikunda ,Porshuram,Feni.                                                                                                                                                                                                                                                                                                                                                 |  |  |
| Total Investment in BDT                              | : | BDT 2,15,000/-                                                                                                                                                                                                                                                                                                                                                                     |  |  |
| Financing                                            | : | Self BDT 1,65,000(from existing business) 77%                                                                                                                                                                                                                                                                                                                                      |  |  |
|                                                      |   | Required Investment BDT,50,000(as equity) 23%                                                                                                                                                                                                                                                                                                                                      |  |  |
| Present salary/drawings<br>from business (estimates) | : | BDT 5,000                                                                                                                                                                                                                                                                                                                                                                          |  |  |
| Proposed Salary                                      | : | BDT 5,000                                                                                                                                                                                                                                                                                                                                                                          |  |  |
| Size of shop                                         | : |                                                                                                                                                                                                                                                                                                                                                                                    |  |  |
| Security of the shop                                 | : | 0,000/-                                                                                                                                                                                                                                                                                                                                                                            |  |  |
| Implementation                                       | : | <ul> <li>The business is planned to be scaled up by investment in existing goods like;Rui,katla,mrigel,telapia,others</li> <li>Average 50% gain on sale.</li> <li>The business is operating by entrepreneur. Existing 1 employee.</li> <li>He is doing his business in own place.</li> <li>Collects goods from Shaldor Bazar.</li> <li>Agreed grace period is 3 months.</li> </ul> |  |  |