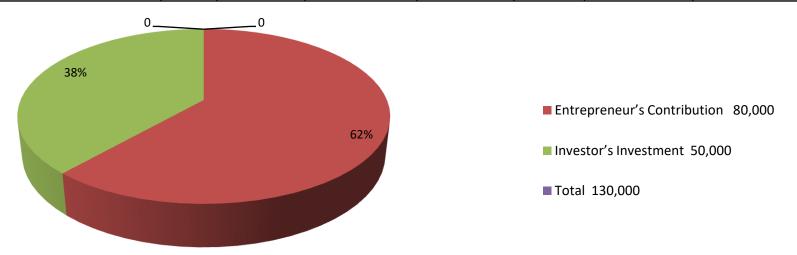

**RAYHANAZ BEGUM** joined Grameen Bank since 06 years ago. At first she took 5,000 taka loan from Grameen Bank. She gradually took loan from GB. Utilize loan in Business

| Proposed Nobin Udyokta Business Info              |   |                                                                                                                                                                                                                                                                                                                                                                                         |  |  |  |  |
|---------------------------------------------------|---|-----------------------------------------------------------------------------------------------------------------------------------------------------------------------------------------------------------------------------------------------------------------------------------------------------------------------------------------------------------------------------------------|--|--|--|--|
| Business Name                                     | : | YOUSUB FAL BITEN                                                                                                                                                                                                                                                                                                                                                                        |  |  |  |  |
| Location                                          | : | Main road,Chowdharyhat, Nohakhali.                                                                                                                                                                                                                                                                                                                                                      |  |  |  |  |
| Total Investment in BDT                           | : | BDT 130,000/-                                                                                                                                                                                                                                                                                                                                                                           |  |  |  |  |
| Financing                                         | : | Self BDT 80,000/-(from existing business) 62% Required Investment BDT 50000/-(as equity) 38%                                                                                                                                                                                                                                                                                            |  |  |  |  |
| Present salary/drawings from business (estimates) | : | BDT 5,000/-                                                                                                                                                                                                                                                                                                                                                                             |  |  |  |  |
| Proposed Salary                                   | : | BDT 5,000/-                                                                                                                                                                                                                                                                                                                                                                             |  |  |  |  |
| Size of shop                                      | : | 10ft*8ft=80squreft                                                                                                                                                                                                                                                                                                                                                                      |  |  |  |  |
| Implementation                                    | : | ■The business is planned to be scaled up by investment in existing goods like; Cold drinks, Chips, Biscutes, Fal, Others items etc.  ■Average 20% gain on sale.  ■The business is operating by entrepreneur. Existing no employees.  ■One will be appointed after receiving equity money.  ■The shop is rented.  ■Collects goods from Chowdhury hat.  ■Agreed grace period is 3 months. |  |  |  |  |

| Investment Breakdown  |   |          |        |     |       |        |          |
|-----------------------|---|----------|--------|-----|-------|--------|----------|
|                       |   | Proposed |        |     |       |        |          |
| Particulars Qty. Unit |   |          | Amount | Qty | Unit  | Amount | Proposed |
|                       |   |          | (BDT)  |     | Price | (BDT)  | Total    |
| Coldrinks             | 0 | 0        | 15000  | 0   | 0     | 10000  | 25000    |
| Chipes                | 0 | 0        | 5000   | 0   | 0     | 5000   | 10000    |
| Biscuites             | 0 | 0        | 15000  | 0   | 0     | 5000   | 20000    |
| Sope                  | 0 | 0        | 2000   | 0   | 0     | 0      | 2000     |
| Koyel                 | 0 | 0        | 1000   | 0   | 0     | 0      | 1000     |
| Chanacur              | 0 | 0        | 2000   | 0   | 0     | 5000   | 7000     |
| Others                | 0 | 0        | 20000  | 0   | 0     | 5000   | 25000    |
| Frutes                | 0 | 0        | 20000  | 0   | 0     | 20000  | 40000    |
| Total                 | 0 | 0        | 80000  | 0   | 0     | 50000  | 130000   |