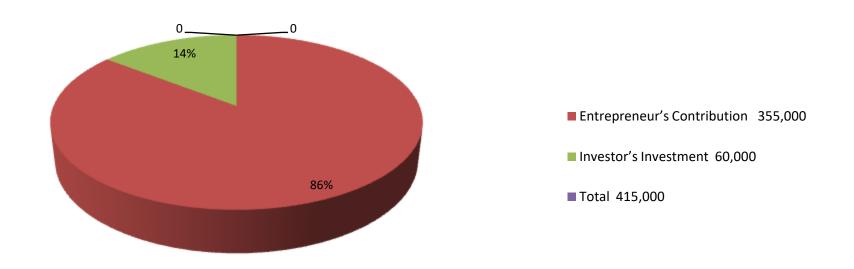

Self BDT 355000/-(from existing business) 86%

Required Investment BDT 60000/-(as equity) 14%

■The business is planned to be scaled up by investment in existing

■The business is operating by entrepreneur. Existing

BDT 415000/-

BDT 5,000/-

BDT 5,000/-

BDT 20,000/-

employees.

■The shop is rented.

goods like; furniture item etc.

Collects goods from Bari hat.

| Investment Breakdown |       |                   |          |     |                 |       |        |
|----------------------|-------|-------------------|----------|-----|-----------------|-------|--------|
|                      | Exist | ing               | Proposed |     |                 |       |        |
| Particulars          | Qty.  | <b>Unit Price</b> | Amount   | Qty | Qty Unit Amount |       |        |
|                      |       |                   | (BDT)    |     | Price           | (BDT) | Total  |
| Kat                  | 5     | 30000             | 150000   | 0   | 0               | 0     | 150000 |
| Sokege               | 1     | 35000             | 35000    | 0   | 0               | 0     | 35000  |
| Weare Drop           | 1     | 25000             | 25000    | 0   | 0               | 0     | 25000  |
| Dressing Teble       | 1     | 25000             | 25000    | 0   | 0               | 0     | 25000  |
| Wood                 | 0     | 0                 | 100000   |     |                 | 60000 | 160000 |
| Security             | 0     | 0                 | 20000    |     |                 | 0     | 20000  |
| Total                |       |                   | 355000   |     |                 | 60000 | 415000 |