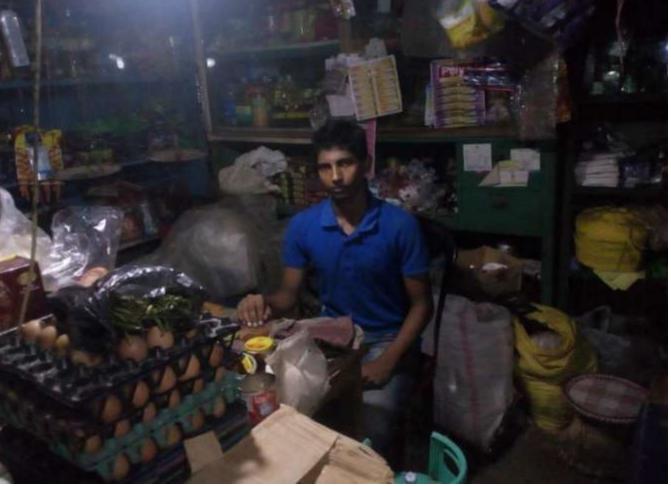

| Proposed Nobin Udyokta Business Info                 |   |                                                                                                                                                                                                                                                                                                                                                                                                                     |  |  |  |
|------------------------------------------------------|---|---------------------------------------------------------------------------------------------------------------------------------------------------------------------------------------------------------------------------------------------------------------------------------------------------------------------------------------------------------------------------------------------------------------------|--|--|--|
| Business Name                                        | : | RUBEL STORE                                                                                                                                                                                                                                                                                                                                                                                                         |  |  |  |
| Location                                             | : | Sathbaria, sonagazi, Feni.                                                                                                                                                                                                                                                                                                                                                                                          |  |  |  |
| Total Investment In BDT                              | : | Bdt 2,77,200/-                                                                                                                                                                                                                                                                                                                                                                                                      |  |  |  |
| Financing                                            | : | Self BDT 2,27,200/- (From Existing Business) 82%<br>Required Investment Bdt,50,000(as Equity) 18%                                                                                                                                                                                                                                                                                                                   |  |  |  |
| Present Salary/Drawings<br>From Business (Estimates) | : | Bdt 5,000                                                                                                                                                                                                                                                                                                                                                                                                           |  |  |  |
| Proposed Salary                                      | : | Bdt 5,000                                                                                                                                                                                                                                                                                                                                                                                                           |  |  |  |
| Size Of Shop                                         | : | 15 Ft X 15 ft. = 225 Square Ft                                                                                                                                                                                                                                                                                                                                                                                      |  |  |  |
| Security Of The Shop                                 | • | 20,000/-                                                                                                                                                                                                                                                                                                                                                                                                            |  |  |  |
| Implementation                                       | : | <ul> <li>The Business Is Planned To Be Scaled Up By Investment In<br/>Existing Goods Like Cole Drinks, Oil,Rice,Gas Celinder,Egg,Biskit &amp;<br/>Others.</li> <li>Average 20% Gain On Sale.</li> <li>The Business Is Operating By Entrepreneur. Existing no<br/>Employee.</li> <li>He Is Doing His Business In Rent Place.</li> <li>Collects Goods From Feni.</li> <li>Agreed Grace Period Is 3 Months.</li> </ul> |  |  |  |

Pictures