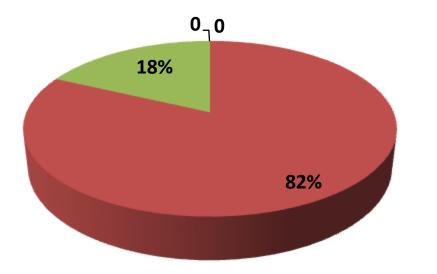

| Proposed Nobin Udyokta Business Info                 |   |                                                                                                                                                                                                                                                                                                                                                                                                                     |  |  |  |
|------------------------------------------------------|---|---------------------------------------------------------------------------------------------------------------------------------------------------------------------------------------------------------------------------------------------------------------------------------------------------------------------------------------------------------------------------------------------------------------------|--|--|--|
| Business Name                                        | : | RUBEL STORE                                                                                                                                                                                                                                                                                                                                                                                                         |  |  |  |
| Location                                             | : | Sathbaria, sonagazi, Feni.                                                                                                                                                                                                                                                                                                                                                                                          |  |  |  |
| Total Investment In BDT                              | : | Bdt 2,77,200/-                                                                                                                                                                                                                                                                                                                                                                                                      |  |  |  |
| Financing                                            | : | Self BDT 2,27,200/- (From Existing Business) 82%<br>Required Investment Bdt,50,000(as Equity) 18%                                                                                                                                                                                                                                                                                                                   |  |  |  |
| Present Salary/Drawings<br>From Business (Estimates) | : | Bdt 5,000                                                                                                                                                                                                                                                                                                                                                                                                           |  |  |  |
| Proposed Salary                                      | : | Bdt 5,000                                                                                                                                                                                                                                                                                                                                                                                                           |  |  |  |
| Size Of Shop                                         | : | 15 Ft X 15 ft. = 225 Square Ft                                                                                                                                                                                                                                                                                                                                                                                      |  |  |  |
| Security Of The Shop                                 | • | 20,000/-                                                                                                                                                                                                                                                                                                                                                                                                            |  |  |  |
| Implementation                                       | : | <ul> <li>The Business Is Planned To Be Scaled Up By Investment In<br/>Existing Goods Like Cole Drinks, Oil,Rice,Gas Celinder,Egg,Biskit &amp;<br/>Others.</li> <li>Average 20% Gain On Sale.</li> <li>The Business Is Operating By Entrepreneur. Existing no<br/>Employee.</li> <li>He Is Doing His Business In Rent Place.</li> <li>Collects Goods From Feni.</li> <li>Agreed Grace Period Is 3 Months.</li> </ul> |  |  |  |