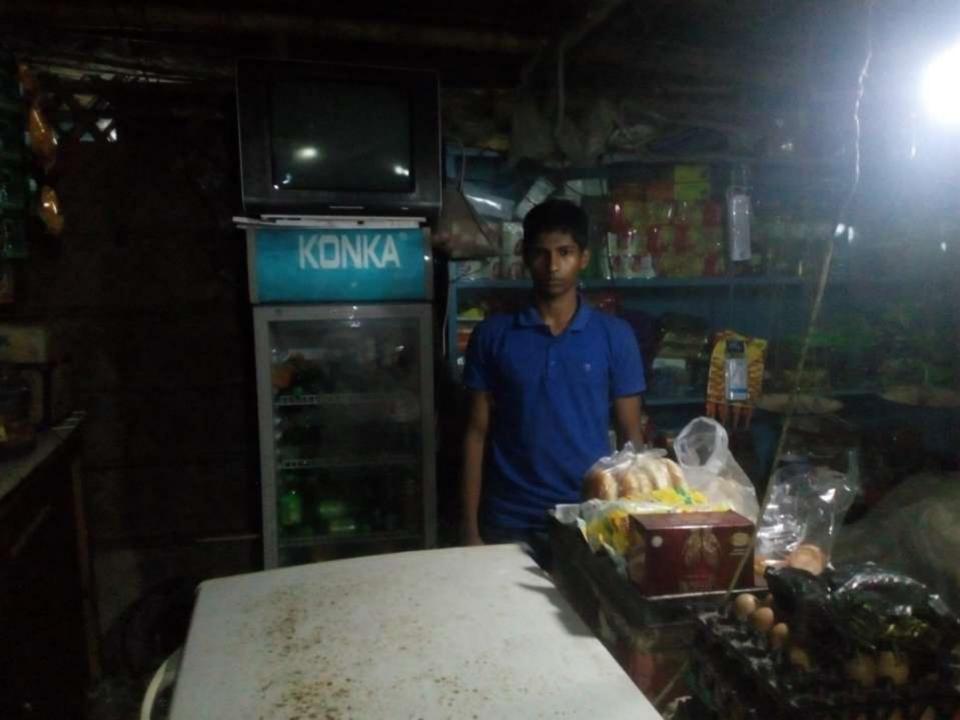

| Proposed Nobin Udyokta Business Info                 |   |                                                                                                                                                                                                                                                                                                                                                                                                                     |  |  |  |
|------------------------------------------------------|---|---------------------------------------------------------------------------------------------------------------------------------------------------------------------------------------------------------------------------------------------------------------------------------------------------------------------------------------------------------------------------------------------------------------------|--|--|--|
| Business Name                                        | : | RUBEL STORE                                                                                                                                                                                                                                                                                                                                                                                                         |  |  |  |
| Location                                             | : | Sathbaria, sonagazi, Feni.                                                                                                                                                                                                                                                                                                                                                                                          |  |  |  |
| Total Investment In BDT                              | : | Bdt 2,77,200/-                                                                                                                                                                                                                                                                                                                                                                                                      |  |  |  |
| Financing                                            | : | Self BDT 2,27,200/- (From Existing Business) 82%<br>Required Investment Bdt,50,000(as Equity) 18%                                                                                                                                                                                                                                                                                                                   |  |  |  |
| Present Salary/Drawings<br>From Business (Estimates) | : | Bdt 5,000                                                                                                                                                                                                                                                                                                                                                                                                           |  |  |  |
| Proposed Salary                                      | : | Bdt 5,000                                                                                                                                                                                                                                                                                                                                                                                                           |  |  |  |
| Size Of Shop                                         | : | 15 Ft X 15 ft. = 225 Square Ft                                                                                                                                                                                                                                                                                                                                                                                      |  |  |  |
| Security Of The Shop                                 | • | 20,000/-                                                                                                                                                                                                                                                                                                                                                                                                            |  |  |  |
| Implementation                                       | : | <ul> <li>The Business Is Planned To Be Scaled Up By Investment In<br/>Existing Goods Like Cole Drinks, Oil,Rice,Gas Celinder,Egg,Biskit &amp;<br/>Others.</li> <li>Average 20% Gain On Sale.</li> <li>The Business Is Operating By Entrepreneur. Existing no<br/>Employee.</li> <li>He Is Doing His Business In Rent Place.</li> <li>Collects Goods From Feni.</li> <li>Agreed Grace Period Is 3 Months.</li> </ul> |  |  |  |

Pictures