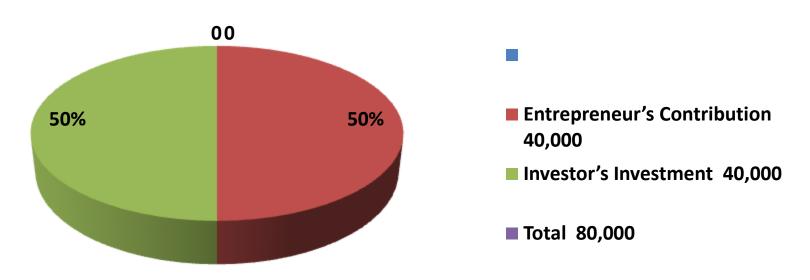

| Proposed Nobin Udyokta Business Info                 |   |                                                                                                                                                                                                                                                                                                                                                                                                   |  |  |  |
|------------------------------------------------------|---|---------------------------------------------------------------------------------------------------------------------------------------------------------------------------------------------------------------------------------------------------------------------------------------------------------------------------------------------------------------------------------------------------|--|--|--|
| Business Name                                        | : | KABIL STORE                                                                                                                                                                                                                                                                                                                                                                                       |  |  |  |
| Location                                             | : | Chore Sahavicari, sonagazi, Feni.                                                                                                                                                                                                                                                                                                                                                                 |  |  |  |
| Total Investment In BDT                              | : | Bdt 80,000/-                                                                                                                                                                                                                                                                                                                                                                                      |  |  |  |
| Financing                                            | : | Self BDT 40,000/- (From Existing Business) 50% Required Investment Bdt,40,000(as Equity) 50%                                                                                                                                                                                                                                                                                                      |  |  |  |
| Present Salary/Drawings<br>From Business (Estimates) | : | Bdt 5,000                                                                                                                                                                                                                                                                                                                                                                                         |  |  |  |
| Proposed Salary                                      | : | Bdt 5,000                                                                                                                                                                                                                                                                                                                                                                                         |  |  |  |
| Size Of Shop                                         | : | 15 Ft X 10 ft. = 150 Square Ft                                                                                                                                                                                                                                                                                                                                                                    |  |  |  |
| Security Of The Shop                                 | : | 0/-                                                                                                                                                                                                                                                                                                                                                                                               |  |  |  |
| Implementation                                       | : | <ul> <li>The Business Is Planned To Be Scaled Up By Investment In Existing Goods Like Cosmatic, Shart Pic,Pant piic,Cit Cioth &amp; Others.</li> <li>Average 35% Gain On Sale.</li> <li>The Business Is Operating By Entrepreneur. Existing no Employee.</li> <li>He Is Doing His Business In Rent Place.</li> <li>Collects Goods From Feni.</li> <li>Agreed Grace Period Is 3 Months.</li> </ul> |  |  |  |