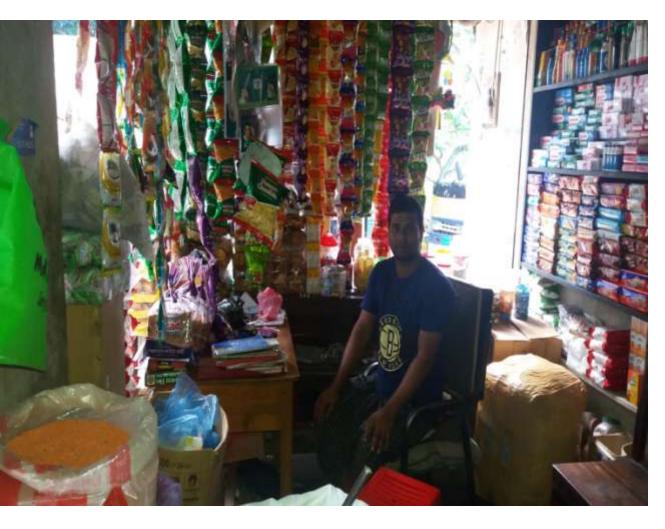

#### Proposed NU Business Name: VAI VAI STORE



Project identification and prepared by: Md.Belal Hossain Chagal naiya,feni

Project verified by: Susanto kumar bisshas



| Brief Bio of The Proposed Nobin Udyokta                                                                                                         |       |                                                                                                                                                                                         |  |  |  |  |
|-------------------------------------------------------------------------------------------------------------------------------------------------|-------|-----------------------------------------------------------------------------------------------------------------------------------------------------------------------