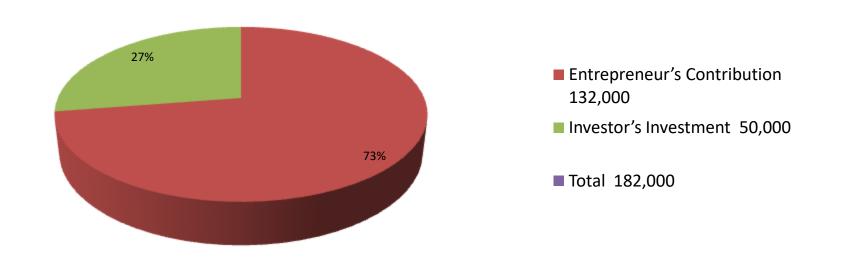

| Investment Breakdown |          |            |          |      |            |          |                |  |
|----------------------|----------|------------|----------|------|------------|----------|----------------|--|
|                      | Existing | ,<br>)     | Proposed |      |            |          |                |  |
| Particulars          | Qty.     | Unit Price | Existing | Qty. | Unit Price | Proposed | Proposed Total |  |
| rice                 | 20       | 2,000      | 40,000   | 10   | 2,000      | 20,000   | 60,000         |  |
| wheat                | 20       | 1,200      | 24,000   | 1    | 10,000     | 10,000   | 34,000         |  |
| soft drink           | 200      | 50         | 10,000   | 200  | 50         | 10,000   | 20,000         |  |
| soyabeen oil         | 100      | 100        | 10,000   | 100  | 100        | 10,000   | 20,000         |  |
| biscuit              | 200      | 40         | 8,000    |      |            | 0        | 8,000          |  |
| soap                 | 200      | 30         | 6,000    |      |            | 0        | 6,000          |  |
| fair & lovely        | 100      | 90         | 9,000    |      |            | 0        | 9,000          |  |
| parasut oil          | 50       | 100        | 5,000    |      |            | 0        | 5,000          |  |
| others               | 1        | 20,000     | 20,000   |      |            | 0        | 20,000         |  |
| Total                | 891      | 23610      | 132,000  | 311  | 12,150     | 50,000   | 182,000        |  |