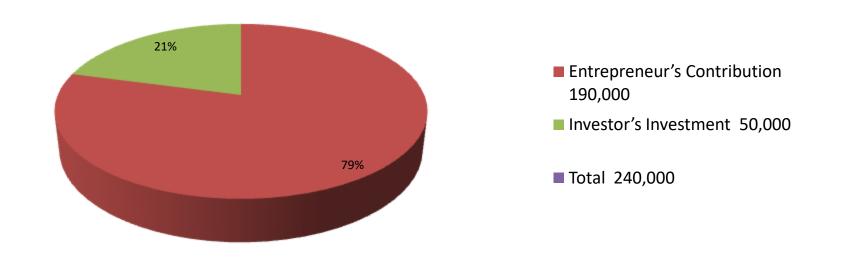

| Proposed Nobin Udyokta Business Info                 |   |                                                                                                                                                                                                                                                                                                                                                                                                       |  |  |  |
|------------------------------------------------------|---|-------------------------------------------------------------------------------------------------------------------------------------------------------------------------------------------------------------------------------------------------------------------------------------------------------------------------------------------------------------------------------------------------------|--|--|--|
| Business Name                                        | : | M/S: NAZMA METAL                                                                                                                                                                                                                                                                                                                                                                                      |  |  |  |
| Location                                             | : | Koroia Bazar, Chagalniya, Feni.                                                                                                                                                                                                                                                                                                                                                                       |  |  |  |
| Total Investment In BDT                              | : | Bdt 2,40,000/-                                                                                                                                                                                                                                                                                                                                                                                        |  |  |  |
| Financing                                            | : | Self BDT 1,90,000/- (From Existing Business) 79% Required Investment Bdt,50,000(as Equity) 21%                                                                                                                                                                                                                                                                                                        |  |  |  |
| Present Salary/Drawings<br>From Business (Estimates) | : | Bdt 5,000                                                                                                                                                                                                                                                                                                                                                                                             |  |  |  |
| Proposed Salary                                      | : | Bdt 5,000                                                                                                                                                                                                                                                                                                                                                                                             |  |  |  |
| Size Of Shop                                         | : | 20 Ft X 22 ft. = 220 Square Ft                                                                                                                                                                                                                                                                                                                                                                        |  |  |  |
| Security Of The Shop                                 | : | 25,000/-                                                                                                                                                                                                                                                                                                                                                                                              |  |  |  |
| Implementation                                       | : | <ul> <li>■The Business Is Planned To Be Scaled Up By Investment In Existing Goods Like almari,waredrob,walshocas,dressing tabale,sheet,etc.</li> <li>■Average 20% Gain On Sale.</li> <li>■The Business Is Operating By Entrepreneur. Existing 2 Employee.</li> <li>■He Is Doing His Business In Rent Place.</li> <li>■Collects Goods From Feni.</li> <li>■Agreed Grace Period Is 3 Months.</li> </ul> |  |  |  |

| Investment Breakdown |          |            |          |      |               |          |                   |
|----------------------|----------|------------|----------|------|---------------|----------|-------------------|
|                      | Existing | 5          | Proposed |      |               |          |                   |
| Particulars          | Qty.     | Unit Price | Existing | Qty. | Unit<br>Price | Proposed | Proposed<br>Total |
| almary               | 3        | 20,000     | 60,000   | 1    | 20,000        | 20,000   | 80,000            |
| waredrob             | 2        | 30,000     | 60,000   | 2    | 15,000        | 30,000   | 90,000            |
| walshowcas           | 1        | 15,000     | 15,000   |      |               | 0        | 15,000            |
| dressing table       | 1        | 15,000     | 15,000   |      |               | 0        | 15,000            |
| sheet                | 1        | 15,000     | 15,000   |      |               | 0        | 15,000            |
| security             | 1        | 25,000     | 25,000   |      |               | 0        | 25,000            |
|                      | 0        | 0          | 0        |      |               | 0        | 0                 |
|                      |          |            | 0        |      |               | 0        | 0                 |
| Total                | 9        | 120000     | 190,000  | 3    | 35,000        | 50,000   | 240,000           |