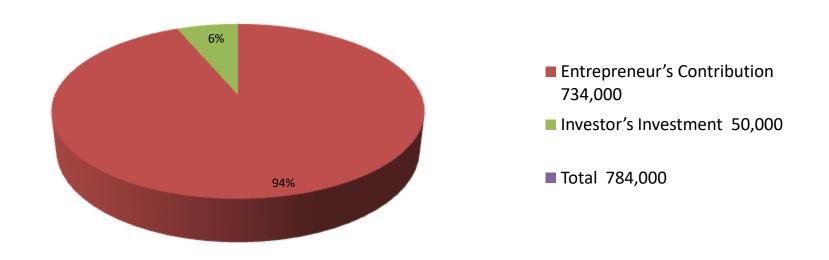

| Investment Breakdown |       |            |          |      |               |          |                   |
|----------------------|-------|------------|----------|------|---------------|----------|-------------------|
| Particulars          | Qty.  | Unit Price | Existing | Qty. | Unit<br>Price | Proposed | Proposed<br>Total |
| sharee               | 500   | 600        | 300,000  | 50   | 600           | 30,000   | 330,000           |
| than kapor           | 3,000 | 50         | 150,000  | 400  | 50            | 20,000   | 170,000           |
| lungi                | 200   | 300        | 60,000   |      |               | 0        | 60,000            |
| pant                 | 400   | 400        | 160,000  |      |               | 0        | 160,000           |
| shirt                | 40    | 500        | 20,000   |      |               | 0        | 20,000            |
| gamsa                | 100   | 40         | 4,000    |      |               | 0        | 4,000             |
| security             | 0     | 0          | 40,000   |      |               | 0        | 40,000            |
|                      |       |            | 0        |      |               | 0        | 0                 |
| Total                | 4240  | 1890       | 734,000  | 450  | 650           | 50,000   | 784,000           |