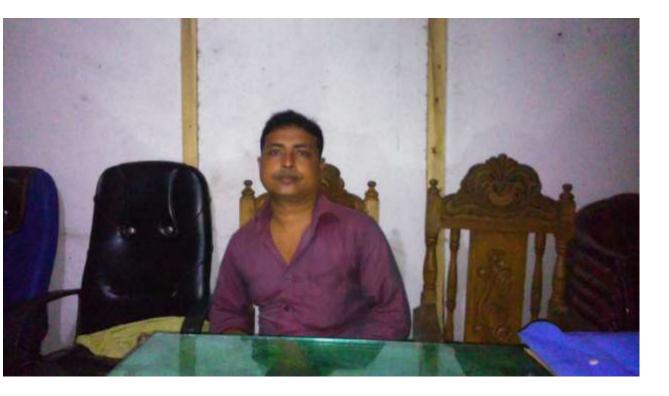

#### Proposed NU Business Name: SOBURA MOTORS



Project identification and prepared by: Aowlad Hossain, Feni Sadar Unit, Feni Project verified by: Susanta Kumar Bishwash



Samajik Byabosha Ltd.

| Brief Bio of The Proposed Nobin Udyokta                                                                                                                        |       |                                                                                                                                                                                                               |  |  |
|----------------------------------------------------------------------------------------------------------------------------------------------------------------|-------|-----------------------------------------------------------------------------------------------