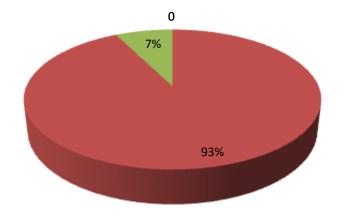

| Proposed Nobin Udyokta Business Info                    |   |                                                                                                                                                                                                                                                                                                                                                                                   |  |  |
|---------------------------------------------------------|---|-----------------------------------------------------------------------------------------------------------------------------------------------------------------------------------------------------------------------------------------------------------------------------------------------------------------------------------------------------------------------------------|--|--|
| Business Name                                           | : | SOBURA MOTORS                                                                                                                                                                                                                                                                                                                                                                     |  |  |
| Location                                                | : | Lalpol Bazar, Feni                                                                                                                                                                                                                                                                                                                                                                |  |  |
| Total Investment in BDT                                 | : | BDT 670,000/-                                                                                                                                                                                                                                                                                                                                                                     |  |  |
| Financing                                               | : | Self BDT 620 ,000/- (from existing business) 93%<br>Required Investment BDT 50,000/- (as equity) 07%                                                                                                                                                                                                                                                                              |  |  |
| Present salary/drawings<br>from business<br>(estimates) | : | BDT 5,000                                                                                                                                                                                                                                                                                                                                                                         |  |  |
| Proposed Salary                                         | : | BDT 5,000                                                                                                                                                                                                                                                                                                                                                                         |  |  |
| Size of shop                                            | : | 15 ft x 35 ft= 525 square ft                                                                                                                                                                                                                                                                                                                                                      |  |  |
| Security                                                | : | 50,000                                                                                                                                                                                                                                                                                                                                                                            |  |  |
| Implementation                                          | : | <ul> <li>The business is planned to be scaled up by investment in existing goods like; Engine, Piston, Cydender, Spring etc</li> <li>Average 35% gain on sales.</li> <li>The shop is rented.</li> <li>The business is operating by entrepreneur. Existing no employee.</li> <li>Collects goods from Feni, Dhaka, Chittagong.</li> <li>Agreed grace period is 3 months.</li> </ul> |  |  |