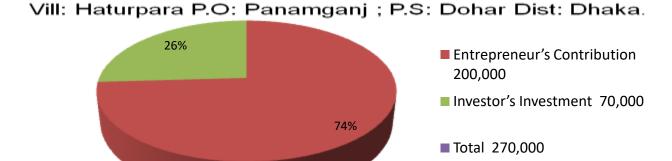

| Proposed Nobin Udyokta Business Info              |   |                                                                                                                                                                                                                                                                         |  |  |
|---------------------------------------------------|---|-------------------------------------------------------------------------------------------------------------------------------------------------------------------------------------------------------------------------------------------------------------------------|--|--|
| Business Name                                     | : | SHIMA STORE                                                                                                                                                                                                                                                             |  |  |
| Location                                          | : | Kewa Purbo khando                                                                                                                                                                                                                                                       |  |  |
| Total Investment in BDT                           | : | BDT 270,000/-                                                                                                                                                                                                                                                           |  |  |
| Financing                                         | : | Self BDT 200,000/-(from existing business) 71% Required Investment BDT 70,000/-(as equity) 29%                                                                                                                                                                          |  |  |
| Present salary/drawings from business (estimates) | : | BDT 5,000/-                                                                                                                                                                                                                                                             |  |  |
| Proposed Salary                                   | : | BDT 5,000/-                                                                                                                                                                                                                                                             |  |  |
| Size of shop                                      | : | 10 ft x 10 ft= 100 square ft                                                                                                                                                                                                                                            |  |  |
| Implementation                                    | : | <ul> <li>The business is planned to be scaled up by investment in existing goods like; Grossary etc.</li> <li>The business is operating by entrepreneur. Existing no employee.</li> <li>Collects goods from Dhaka.</li> <li>Agreed grace period is 3 months.</li> </ul> |  |  |