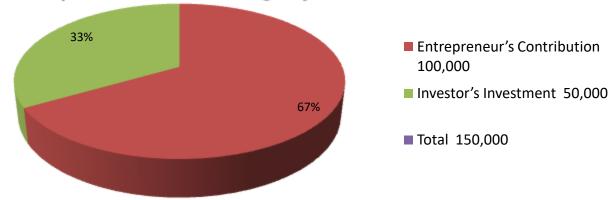

|                 |      |        |                 |                   |  |  |
|-------------------------------|-------|---------------|-----------------|------|--------|-----------------|-------------------|--|--|
|                               | Exist | ing           | Proposed        |      |        |                 |                   |  |  |
| Particulars                   | Qty.  | Unit<br>Price | Amount<br>(BDT) | Qty. |        | Amount<br>(BDT) | Proposed<br>Total |  |  |
| Grossary & Vegetable item etc | 0     | 0             | 100,000         | 1    | 50,000 | 50,000          | 150,000           |  |  |
|                               | 0     | 0             | 100,000         | 1    | 50,000 | 50,000          | 150,000           |  |  |

### **Source of Finance**





| Financial Projection (BDT)        |   |       |         |         |         |         |
|-----------------------------------|---|-------|---------|---------|---------|---------|
| Particular                        |   | Daily | Monthly | Year -1 | Year-2  | Year-3  |
| Revenue(Sales)                    |   |       |         |         |         |         |
| Grossary & Vegetable item etc     |   | 3500  | 105000  | 1260000 | 1323000 | 1389150 |
|                                   | 0 | 0     | 0       | 0       | 0       | C       |
| Total Sales(A)                    |   | 3500  | 105000  | 1260000 | 1323000 | 1389150 |
| Less Variable Expense (B)         |   |       |         |         |         |         |
| Grossary & Vegetable item etc     |   | 2975  | 89250   | 1071000 | 1124550