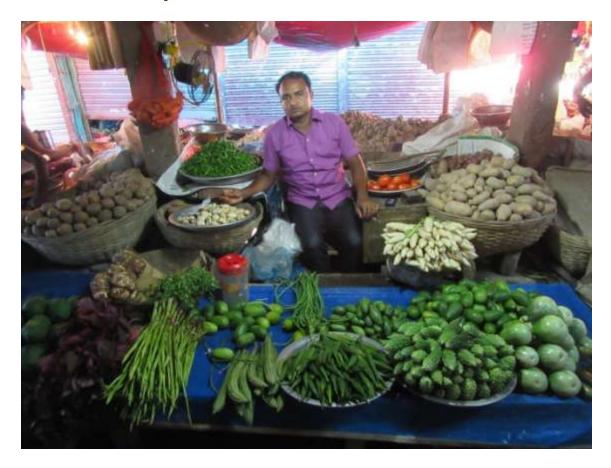

#### **Proposed NU Business Name: SOIKAT ENTERPRIZE**



Project identification and prepared by: MD.Mahfujur Rahman Sreepur Unit, Gazipur.

Project verified by: MD. Siddikur Rahman



| Brief Bio of The Proposed Nobin Udyokta                                                                                                         |       |                                                                                                                                                                               |  |  |  |  |  |
|-------------------------------------------------------------------------------------------------------------------------------------------------|-------|-------------------------------------------------------------------------------------------------------------------------------------------------------------------------