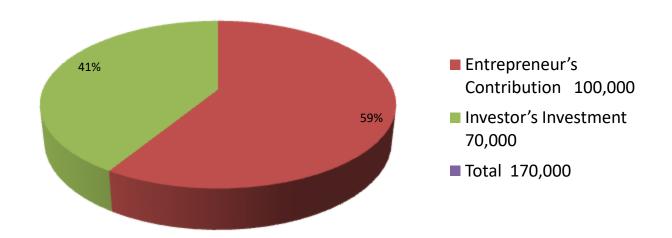

| Proposed Nobin Udyokta Business Info              |   |                                                                                                                                                                                                                                                            |  |  |  |  |
|---------------------------------------------------|---|------------------------------------------------------------------------------------------------------------------------------------------------------------------------------------------------------------------------------------------------------------|--|--|--|--|
| Business Name                                     | : | PARVEJ DAIRY FARM                                                                                                                                                                                                                                          |  |  |  |  |
| Location                                          | : | Sreepur                                                                                                                                                                                                                                                    |  |  |  |  |
| Total Investment in BDT                           | : | BDT 170,000/-                                                                                                                                                                                                                                              |  |  |  |  |
| Financing                                         | : | Self BDT 100,000/-(from existing business) 59%<br>Required Investment BDT 70,000/-(as equity) 41%                                                                                                                                                          |  |  |  |  |
| Present salary/drawings from business (estimates) | : | BDT 5,000/-                                                                                                                                                                                                                                                |  |  |  |  |
| Proposed Salary                                   | : | BDT 5,000/-                                                                                                                                                                                                                                                |  |  |  |  |
| Size of shop                                      | : |                                                                                                                                                                                                                                                            |  |  |  |  |
| Implementation                                    | : | <ul> <li>The business is planned to be scaled up by investment in existing goods like; 2 cows etc.</li> <li>The business is operating by entrepreneur. Existing 0 employee.</li> <li>Collects goods .</li> <li>Agreed grace period is 3 months.</li> </ul> |  |  |  |  |

| Investment Breakdown |        |               |                 |     |               |        |                   |  |
|----------------------|--------|---------------|-----------------|-----|---------------|--------|-------------------|--|
|                      | Existi | ng            | Proposed        |     |               |        |                   |  |
| Particulars          | Qty.   | Unit<br>Price | Amount<br>(BDT) | ' ' | Unit<br>Price |        | Proposed<br>Total |  |
| Cow                  | 2      | 50,000        | 100,000         | 1   | 70,000        | 70,000 | 170,000           |  |
|                      | 2      | 50000         | 100,000         | 1   | 70,000        | 70,000 | 170,000           |  |