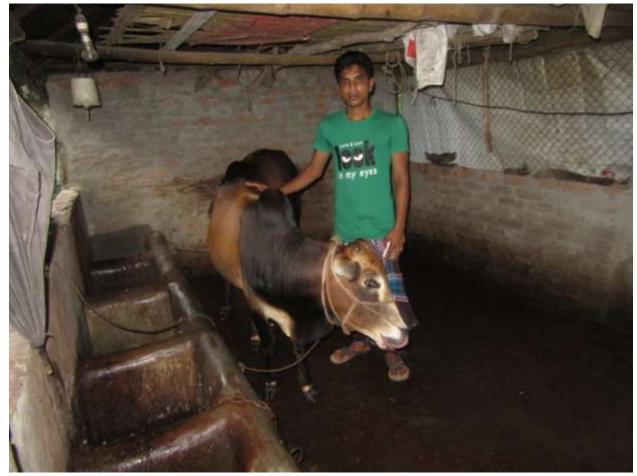

### **Proposed NU Business Name: PARVEJ DAIRY FARM**



Project identification and prepared by: MD.Mehedi hasan Sweet,

Sreepur Unit, Gazipur.

Project verified by: MD. Siddikur Rahman



Grameen Shakti Samajik Byabosha Ltd.

| Brief Bio of The Proposed Nobin Udyokta                                                                                                         |       |                                                                                                                                                                                   |  |  |  |  |
|-------------------------------------------------------------------------------------------------------------------------------------------------|-------|-----------------------------------------------------------------------------------------------------------------------------