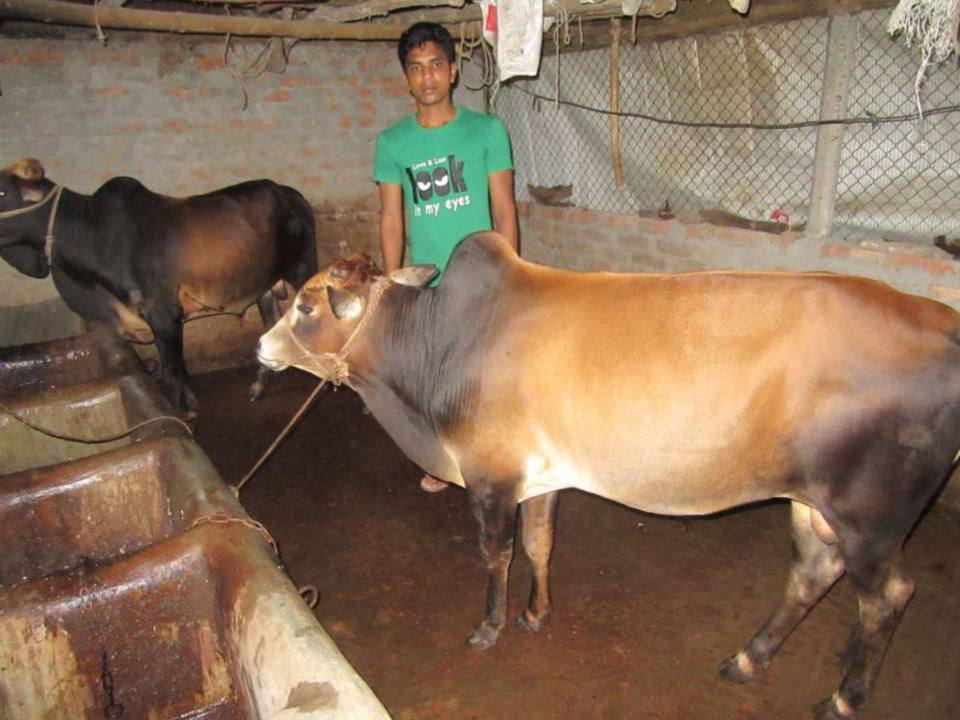

| Proposed Nobin Udyokta Business Info              |   |                                                                                                                                                                                                                                                            |  |  |  |  |
|---------------------------------------------------|---|------------------------------------------------------------------------------------------------------------------------------------------------------------------------------------------------------------------------------------------------------------|--|--|--|--|
| Business Name                                     | : | PARVEJ DAIRY FARM                                                                                                                                                                                                                                          |  |  |  |  |
| Location                                          | : | Sreepur                                                                                                                                                                                                                                                    |  |  |  |  |
| Total Investment in BDT                           | : | BDT 170,000/-                                                                                                                                                                                                                                              |  |  |  |  |
| Financing                                         | : | Self BDT 100,000/-(from existing business) 59%<br>Required Investment BDT 70,000/-(as equity) 41%                                                                                                                                                          |  |  |  |  |
| Present salary/drawings from business (estimates) | : | BDT 5,000/-                                                                                                                                                                                                                                                |  |  |  |  |
| Proposed Salary                                   | : | BDT 5,000/-                                                                                                                                                                                                                                                |  |  |  |  |
| Size of shop                                      | : |                                                                                                                                                                                                                                                            |  |  |  |  |
| Implementation                                    | : | <ul> <li>The business is planned to be scaled up by investment in existing goods like; 2 cows etc.</li> <li>The business is operating by entrepreneur. Existing 0 employee.</li> <li>Collects goods .</li> <li>Agreed grace period is 3 months.</li> </ul> |  |  |  |  |

| Investment Breakdown |        |               |                 |     |               |        |                   |  |
|----------------------|--------|---------------|-----------------|-----|---------------|--------|-------------------|--|
|                      | Existi | ng            | Proposed        |     |               |        |                   |  |
| Particulars          | Qty.   | Unit<br>Price | Amount<br>(BDT) | ' ' | Unit<br>Price |        | Proposed<br>Total |  |
| Cow                  | 2      | 50,000        | 100,000         | 1   | 70,000        | 70,000 | 170,000           |  |
|                      | 2      | 50000         | 100,000         | 1   | 70,000        | 70,000 | 170,000           |  |