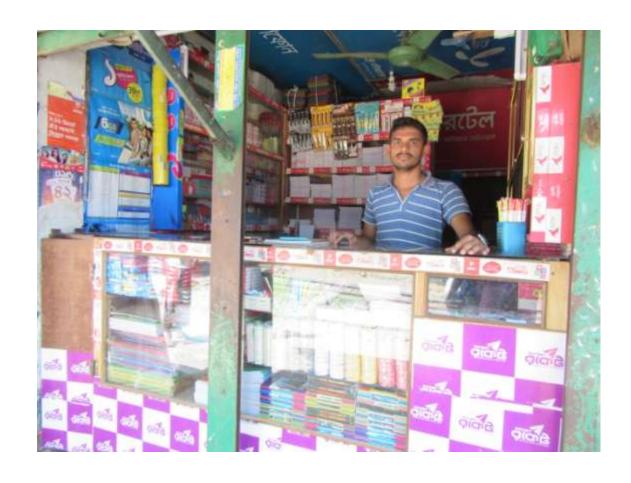

| <b>Proposed Nobin Udyokta Business Info</b>       |   |                                                                                                                                                                                                                                                                                                                                      |  |  |  |
|---------------------------------------------------|---|--------------------------------------------------------------------------------------------------------------------------------------------------------------------------------------------------------------------------------------------------------------------------------------------------------------------------------------|--|--|--|
| Business Name                                     | : | MS.MAHABUB ENTERPRIZE                                                                                                                                                                                                                                                                                                                |  |  |  |
| Location                                          | : | Golaghat                                                                                                                                                                                                                                                                                                                             |  |  |  |
| Total Investment in BDT                           | : | BDT 280,000/-                                                                                                                                                                                                                                                                                                                        |  |  |  |
| Financing                                         | : | Self BDT 220000/-(from existing business)79% Required Investment BDT 60,000/-(as equity) 21%                                                                                                                                                                                                                                         |  |  |  |
| Present salary/drawings from business (estimates) | • | BDT 5,000/-                                                                                                                                                                                                                                                                                                                          |  |  |  |
| Proposed Salary                                   | : | BDT 5,000/-                                                                                                                                                                                                                                                                                                                          |  |  |  |
| Size of shop                                      | : | 10 ft x 10 ft= 100 square ft                                                                                                                                                                                                                                                                                                         |  |  |  |
| Implementation                                    | : | <ul> <li>The business is planned to be scaled up by investment in existing goods like; Battery, Charger, Stationary, load item etc.</li> <li>The business is operating by entrepreneur. Existing no employee.</li> <li>Collects goods from Gazipur.</li> <li>Agreed grace period is 3 months.</li> <li>The Shop is Owned.</li> </ul> |  |  |  |

# Pictures