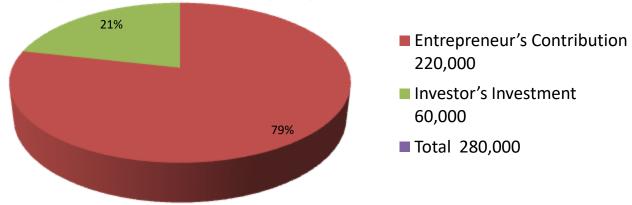

| <b>Proposed Nobin Udyokta Business Info</b>       |   |                                                                                                                                                                                                                                                                                                                                      |  |  |  |
|---------------------------------------------------|---|--------------------------------------------------------------------------------------------------------------------------------------------------------------------------------------------------------------------------------------------------------------------------------------------------------------------------------------|--|--|--|
| Business Name                                     | : | MS.MAHABUB ENTERPRIZE                                                                                                                                                                                                                                                                                                                |  |  |  |
| Location                                          | : | Golaghat                                                                                                                                                                                                                                                                                                                             |  |  |  |
| Total Investment in BDT                           | : | BDT 280,000/-                                                                                                                                                                                                                                                                                                                        |  |  |  |
| Financing                                         | : | Self BDT 220000/-(from existing business)79% Required Investment BDT 60,000/-(as equity) 21%                                                                                                                                                                                                                                         |  |  |  |
| Present salary/drawings from business (estimates) | • | BDT 5,000/-                                                                                                                                                                                                                                                                                                                          |  |  |  |
| Proposed Salary                                   | : | BDT 5,000/-                                                                                                                                                                                                                                                                                                                          |  |  |  |
| Size of shop                                      | : | 10 ft x 10 ft= 100 square ft                                                                                                                                                                                                                                                                                                         |  |  |  |
| Implementation                                    | : | <ul> <li>The business is planned to be scaled up by investment in existing goods like; Battery, Charger, Stationary, load item etc.</li> <li>The business is operating by entrepreneur. Existing no employee.</li> <li>Collects goods from Gazipur.</li> <li>Agreed grace period is 3 months.</li> <li>The Shop is Owned.</li> </ul> |  |  |  |