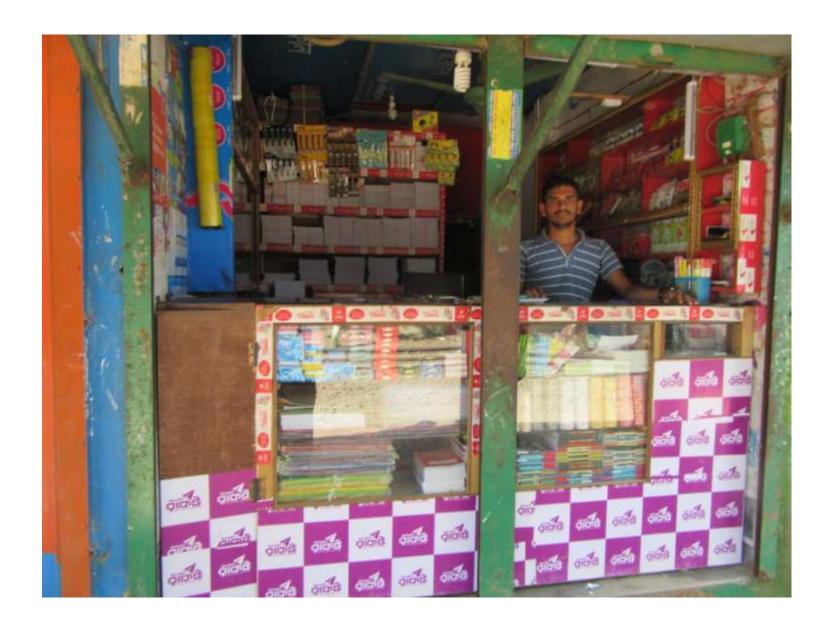

| <b>Proposed Nobin Udyokta Business Info</b>       |   |                                                                                                                                                                                                                                                                                                                                      |  |  |  |
|---------------------------------------------------|---|--------------------------------------------------------------------------------------------------------------------------------------------------------------------------------------------------------------------------------------------------------------------------------------------------------------------------------------|--|--|--|
| Business Name                                     | : | MS.MAHABUB ENTERPRIZE                                                                                                                                                                                                                                                                                                                |  |  |  |
| Location                                          | : | Golaghat                                                                                                                                                                                                                                                                                                                             |  |  |  |
| Total Investment in BDT                           | : | BDT 280,000/-                                                                                                                                                                                                                                                                                                                        |  |  |  |
| Financing                                         | : | Self BDT 220000/-(from existing business)79% Required Investment BDT 60,000/-(as equity) 21%                                                                                                                                                                                                                                         |  |  |  |
| Present salary/drawings from business (estimates) | • | BDT 5,000/-                                                                                                                                                                                                                                                                                                                          |  |  |  |
| Proposed Salary                                   | : | BDT 5,000/-                                                                                                                                                                                                                                                                                                                          |  |  |  |
| Size of shop                                      | : | 10 ft x 10 ft= 100 square ft                                                                                                                                                                                                                                                                                                         |  |  |  |
| Implementation                                    | : | <ul> <li>The business is planned to be scaled up by investment in existing goods like; Battery, Charger, Stationary, load item etc.</li> <li>The business is operating by entrepreneur. Existing no employee.</li> <li>Collects goods from Gazipur.</li> <li>Agreed grace period is 3 months.</li> <li>The Shop is Owned.</li> </ul> |  |  |  |

# Pictures