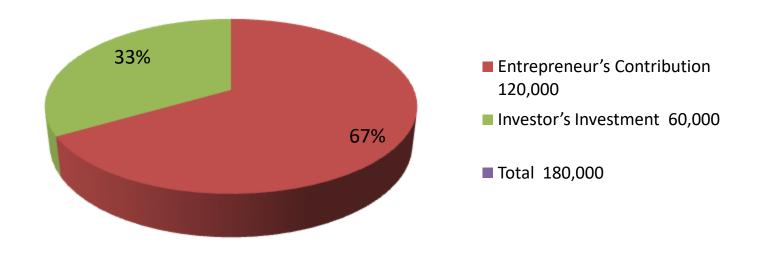

| Proposed Nobin Udyokta Business Info              |   |                                                                                                                                                                                                                                                                                                                              |  |  |  |
|---------------------------------------------------|---|------------------------------------------------------------------------------------------------------------------------------------------------------------------------------------------------------------------------------------------------------------------------------------------------------------------------------|--|--|--|
| Business Name                                     | : | MINHAJ ENTERPRIZE                                                                                                                                                                                                                                                                                                            |  |  |  |
| Location                                          | : | Bormibazar                                                                                                                                                                                                                                                                                                                   |  |  |  |
| Total Investment in BDT                           | : | BDT 180,000/-                                                                                                                                                                                                                                                                                                                |  |  |  |
| Financing                                         | : | Self BDT 120000/-(from existing business)67% Required Investment BDT 60,000/-(as equity) 33%                                                                                                                                                                                                                                 |  |  |  |
| Present salary/drawings from business (estimates) | : | BDT 5,000/-                                                                                                                                                                                                                                                                                                                  |  |  |  |
| Proposed Salary                                   | : | BDT 5,000/-                                                                                                                                                                                                                                                                                                                  |  |  |  |
| Size of shop                                      | : | 10 ft x 10 ft= 100 square ft                                                                                                                                                                                                                                                                                                 |  |  |  |
| Implementation                                    | : | <ul> <li>The business is planned to be scaled up by investment in existing goods like; Shirt, pant, Lungi, etc.</li> <li>The business is operating by entrepreneur. Existing no employee.</li> <li>Collects goods from Dhaka, Narayanganj.</li> <li>Agreed grace period is 3 months.</li> <li>The Shop is Rented.</li> </ul> |  |  |  |

| Investment Breakdown   |      |               |                 |          |        |                 |                   |
|------------------------|------|---------------|-----------------|----------|--------|-----------------|-------------------|
| Existing               |      |               |                 | Proposed |        |                 |                   |
| Particulars            | Qty. | Unit<br>Price | Amount<br>(BDT) | Qty.     |        | Amount<br>(BDT) | Proposed<br>Total |
| Shirt,pant,Lungi, etc. | 0    | 0             | 120,000         | 1        | 60,000 | 60,000          | 180,000           |
|                        | 0    | 0             | 120,000         | 1        | 60,000 | 60,000          | 180,000           |