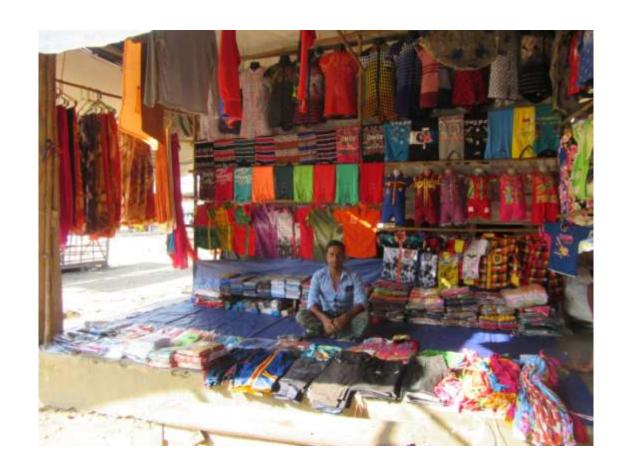

| Proposed Nobin Udyokta Business Info              |   |                                                                                                                                                                                                                                                                                                                              |  |  |  |
|---------------------------------------------------|---|------------------------------------------------------------------------------------------------------------------------------------------------------------------------------------------------------------------------------------------------------------------------------------------------------------------------------|--|--|--|
| Business Name                                     | : | MINHAJ ENTERPRIZE                                                                                                                                                                                                                                                                                                            |  |  |  |
| Location                                          | : | Bormibazar                                                                                                                                                                                                                                                                                                                   |  |  |  |
| Total Investment in BDT                           | : | BDT 180,000/-                                                                                                                                                                                                                                                                                                                |  |  |  |
| Financing                                         | : | Self BDT 120000/-(from existing business)67% Required Investment BDT 60,000/-(as equity) 33%                                                                                                                                                                                                                                 |  |  |  |
| Present salary/drawings from business (estimates) | : | BDT 5,000/-                                                                                                                                                                                                                                                                                                                  |  |  |  |
| Proposed Salary                                   | : | BDT 5,000/-                                                                                                                                                                                                                                                                                                                  |  |  |  |
| Size of shop                                      | : | 10 ft x 10 ft= 100 square ft                                                                                                                                                                                                                                                                                                 |  |  |  |
| Implementation                                    | : | <ul> <li>The business is planned to be scaled up by investment in existing goods like; Shirt, pant, Lungi, etc.</li> <li>The business is operating by entrepreneur. Existing no employee.</li> <li>Collects goods from Dhaka, Narayanganj.</li> <li>Agreed grace period is 3 months.</li> <li>The Shop is Rented.</li> </ul> |  |  |  |