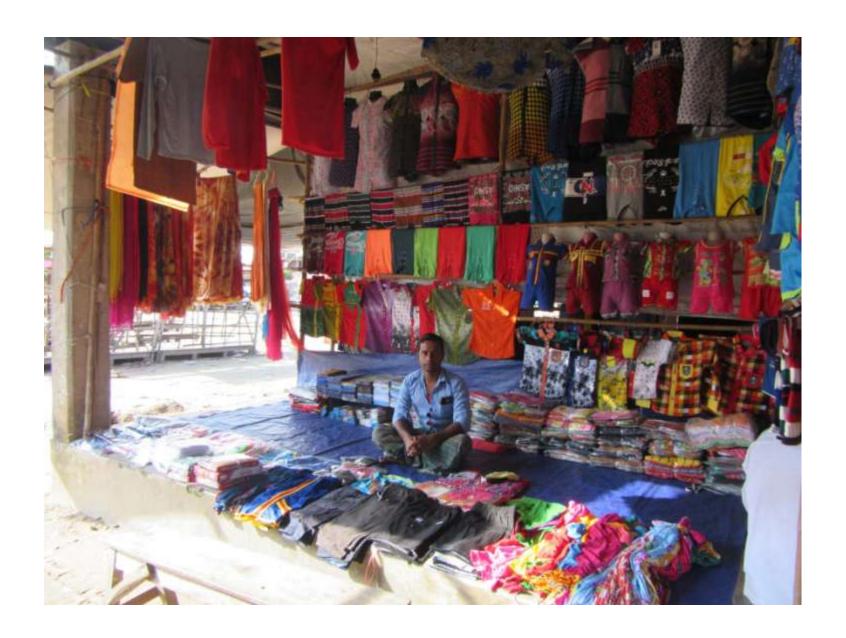

| Proposed Nobin Udyokta Business Info              |   |                                                                                                                                                                                                                                                                                                                              |  |  |  |
|---------------------------------------------------|---|------------------------------------------------------------------------------------------------------------------------------------------------------------------------------------------------------------------------------------------------------------------------------------------------------------------------------|--|--|--|
| Business Name                                     | : | MINHAJ ENTERPRIZE                                                                                                                                                                                                                                                                                                            |  |  |  |
| Location                                          | : | Bormibazar                                                                                                                                                                                                                                                                                                                   |  |  |  |
| Total Investment in BDT                           | : | BDT 180,000/-                                                                                                                                                                                                                                                                                                                |  |  |  |
| Financing                                         | : | Self BDT 120000/-(from existing business)67% Required Investment BDT 60,000/-(as equity) 33%                                                                                                                                                                                                                                 |  |  |  |
| Present salary/drawings from business (estimates) | : | BDT 5,000/-                                                                                                                                                                                                                                                                                                                  |  |  |  |
| Proposed Salary                                   | : | BDT 5,000/-                                                                                                                                                                                                                                                                                                                  |  |  |  |
| Size of shop                                      | : | 10 ft x 10 ft= 100 square ft                                                                                                                                                                                                                                                                                                 |  |  |  |
| Implementation                                    | : | <ul> <li>The business is planned to be scaled up by investment in existing goods like; Shirt, pant, Lungi, etc.</li> <li>The business is operating by entrepreneur. Existing no employee.</li> <li>Collects goods from Dhaka, Narayanganj.</li> <li>Agreed grace period is 3 months.</li> <li>The Shop is Rented.</li> </ul> |  |  |  |