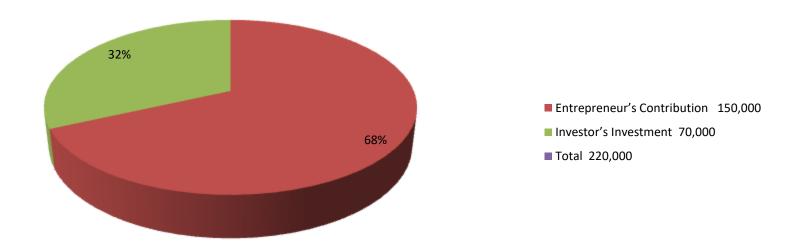

| Proposed Nobin Udyokta Business Info              |    |                                                                                                                                                                                                                                                            |  |  |  |
|---------------------------------------------------|----|------------------------------------------------------------------------------------------------------------------------------------------------------------------------------------------------------------------------------------------------------------|--|--|--|
| Business Name                                     | :  | MIM DAIRY FARM                                                                                                                                                                                                                                             |  |  |  |
| Location                                          | :  | Sreepur                                                                                                                                                                                                                                                    |  |  |  |
| Total Investment in BDT                           |    | BDT 220,000/-                                                                                                                                                                                                                                              |  |  |  |
| Financing                                         | •  | Self BDT 150,000/-(from existing business) 68%<br>Required Investment BDT 70,000/-(as equity) 32%                                                                                                                                                          |  |  |  |
| Present salary/drawings from business (estimates) | •• | BDT 5,000/-                                                                                                                                                                                                                                                |  |  |  |
| Proposed Salary                                   | •• | BDT 5,000/-                                                                                                                                                                                                                                                |  |  |  |
| Size of shop                                      |    | -                                                                                                                                                                                                                                                          |  |  |  |
| Implementation                                    | :  | <ul> <li>The business is planned to be scaled up by investment in existing goods like; 3 cows etc.</li> <li>The business is operating by entrepreneur. Existing 0 employee.</li> <li>Collects goods .</li> <li>Agreed grace period is 3 months.</li> </ul> |  |  |  |

| Investment Breakdown |          |               |                 |      |        |                 |                   |  |
|----------------------|----------|---------------|-----------------|------|--------|-----------------|-------------------|--|
|                      | Proposed |               |                 |      |        |                 |                   |  |
| Particulars          | Qty.     | Unit<br>Price | Amount<br>(BDT) | Qty. |        | Amount<br>(BDT) | Proposed<br>Total |  |
| Cow                  | 3        | 50,000        | 150,000         | 1    | 70,000 | 70,000          | 220,000           |  |
|                      | 3        | 50000         | 150,000         | 1    | 70,000 | 70,000          | 220,000           |  |