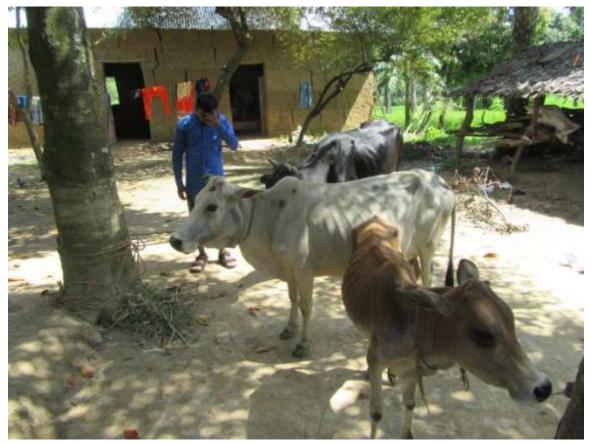

#### **Proposed NU Business Name: JAHIRUL DAIRY FARM**



Project identification and prepared by: MD.Mehedi hasan Sweet,

Sreepur Unit, Gazipur.

Project verified by: MD. Siddikur Rahman



Samajik Byabosha Ltd.

| Brief Bio of The Proposed Nobin Udyokta                                                                                                         |       |                                                                                                                                                                       |  |  |  |
|-------------------------------------------------------------------------------------------------------------------------------------------------|-------|-----------------------------------------------------------------------------------------------------------------------------------------------------------