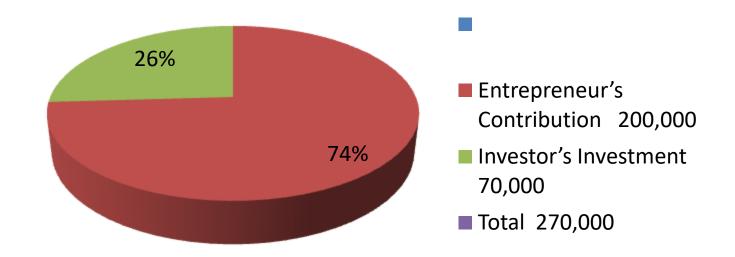

| Proposed Nobin Udyokta Business Info              |   |                                                                                                                                                                                                                                                            |  |  |
|---------------------------------------------------|---|------------------------------------------------------------------------------------------------------------------------------------------------------------------------------------------------------------------------------------------------------------|--|--|
| Business Name                                     | : | JAHIRUL DAIRY FARM                                                                                                                                                                                                                                         |  |  |
| Location                                          | : | Sreepur                                                                                                                                                                                                                                                    |  |  |
| Total Investment in BDT                           | : | BDT 270,000/-                                                                                                                                                                                                                                              |  |  |
| Financing                                         | : | Self BDT 200,000/-(from existing business) 74% Required Investment BDT 70,000/-(as equity) 26%                                                                                                                                                             |  |  |
| Present salary/drawings from business (estimates) | : | BDT 5,000/-                                                                                                                                                                                                                                                |  |  |
| Proposed Salary                                   | : | BDT 5,000/-                                                                                                                                                                                                                                                |  |  |
| Size of shop                                      |   | 10 ft x 15ft=150 square ft                                                                                                                                                                                                                                 |  |  |
| Implementation                                    | : | <ul> <li>The business is planned to be scaled up by investment in existing goods like; 4 cows etc.</li> <li>The business is operating by entrepreneur. Existing 0 employee.</li> <li>Collects goods .</li> <li>Agreed grace period is 3 months.</li> </ul> |  |  |

| Investment Breakdown |       |               |                 |      |        |                 |                   |  |
|----------------------|-------|---------------|-----------------|------|--------|-----------------|-------------------|--|
|                      | Exist | ing           | Proposed        |      |        |                 |                   |  |
| Particulars          | Qty.  | Unit<br>Price | Amount<br>(BDT) | Qty. |        | Amount<br>(BDT) | Proposed<br>Total |  |
| Cow                  | 4     | 50,000        | 200,000         | 1    | 70,000 | 70,000          | 270,000           |  |
|                      | 4     | 50000         | 200,000         | 1    | 70,000 | 70,000          | 270,000           |  |