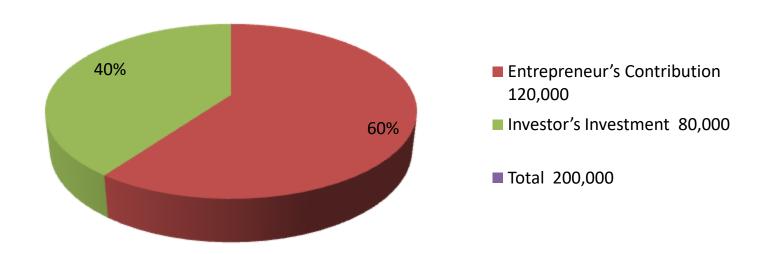

| Proposed Nobin Udyokta Business Info              |   |                                                                                                                                                                                                                                                            |  |  |  |
|---------------------------------------------------|---|------------------------------------------------------------------------------------------------------------------------------------------------------------------------------------------------------------------------------------------------------------|--|--|--|
| Business Name                                     | : | IQBAL DAIRY FARM                                                                                                                                                                                                                                           |  |  |  |
| Location                                          | : | Sreepur                                                                                                                                                                                                                                                    |  |  |  |
| Total Investment in BDT                           | : | BDT 200,000/-                                                                                                                                                                                                                                              |  |  |  |
| Financing                                         | : | Self BDT 120,000/-(from existing business) 60%<br>Required Investment BDT 80,000/-(as equity) 40%                                                                                                                                                          |  |  |  |
| Present salary/drawings from business (estimates) | : | BDT 5,000/-                                                                                                                                                                                                                                                |  |  |  |
| Proposed Salary                                   | : | BDT 5,000/-                                                                                                                                                                                                                                                |  |  |  |
| Size of shop                                      | : | -                                                                                                                                                                                                                                                          |  |  |  |
| Implementation                                    | : | <ul> <li>The business is planned to be scaled up by investment in existing goods like; 2 cows etc.</li> <li>The business is operating by entrepreneur. Existing 0 employee.</li> <li>Collects goods .</li> <li>Agreed grace period is 3 months.</li> </ul> |  |  |  |

| Investment Breakdown |      |               |                 |      |          |                 |                   |  |
|----------------------|------|---------------|-----------------|------|----------|-----------------|-------------------|--|
| Existing             |      |               |                 |      | Proposed |                 |                   |  |
| Particulars          | Qty. | Unit<br>Price | Amount<br>(BDT) | Qty. |          | Amount<br>(BDT) | Proposed<br>Total |  |
| Cow                  | 2    | 60,000        | 120,000         | 1    | 80,000   | 80,000          | 200,000           |  |
|                      | 2    | 60000         | 120,000         | 1    | 80,000   | 80,000          | 200,000           |  |