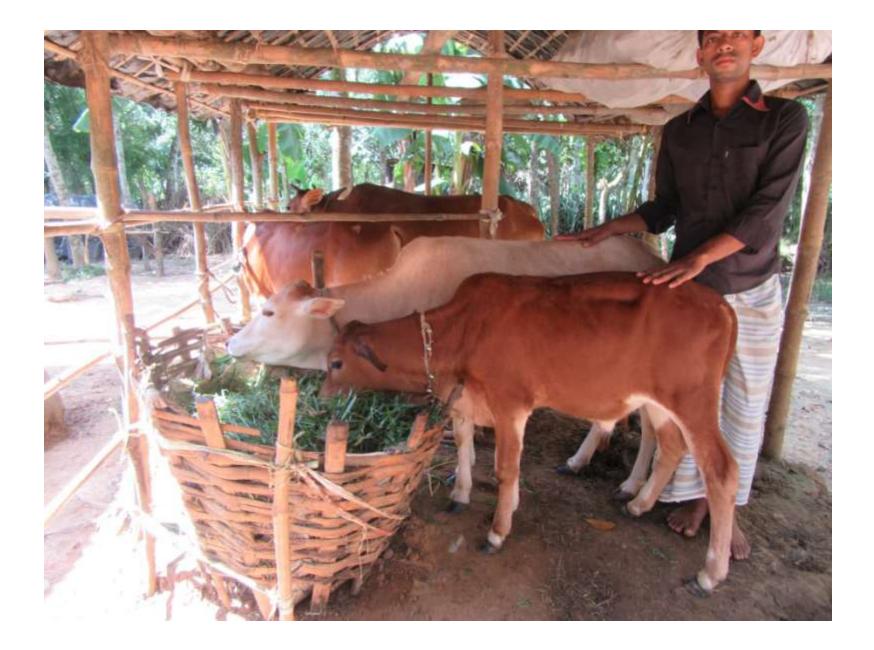

| Proposed Nobin Udyokta Business Info                 |   |                                                                                                                                                                                                                                                            |  |  |  |
|------------------------------------------------------|---|------------------------------------------------------------------------------------------------------------------------------------------------------------------------------------------------------------------------------------------------------------|--|--|--|
| Business Name                                        | : | AFROJA DAIRY FARM                                                                                                                                                                                                                                          |  |  |  |
| Location                                             | : | Sreepur                                                                                                                                                                                                                                                    |  |  |  |
| Total Investment in BDT                              | : | BDT 270,000/-                                                                                                                                                                                                                                              |  |  |  |
| Financing                                            | : | Self BDT 200,000/-(from existing business) 74%<br>Required Investment BDT 70,000/-(as equity) 26%                                                                                                                                                          |  |  |  |
| Present salary/drawings<br>from business (estimates) | : | BDT 5,000/-                                                                                                                                                                                                                                                |  |  |  |
| Proposed Salary                                      | : | BDT 5,000/-                                                                                                                                                                                                                                                |  |  |  |
| Size of shop                                         | : | _                                                                                                                                                                                                                                                          |  |  |  |
| Implementation                                       | : | <ul> <li>The business is planned to be scaled up by investment in existing goods like; 5 cows etc.</li> <li>The business is operating by entrepreneur. Existing 0 employee.</li> <li>Collects goods .</li> <li>Agreed grace period is 3 months.</li> </ul> |  |  |  |

| Investment Breakdown |       |               |                 |      |               |                 |                   |  |
|----------------------|-------|---------------|-----------------|------|---------------|-----------------|-------------------|--|
|                      | Exist | ing           | Proposed        |      |               |                 |                   |  |
| Particulars          | Qty.  | Unit<br>Price | Amount<br>(BDT) | Qty. | Unit<br>Price | Amount<br>(BDT) | Proposed<br>Total |  |
| Cow                  | 5     | 40,000        | 200,000         | 1    | 70,000        | 70,000          | 270,000           |  |
|                      | 5     | 40000         | 200,000         | 1    | 70,000        | 70,000          | 270,000           |  |