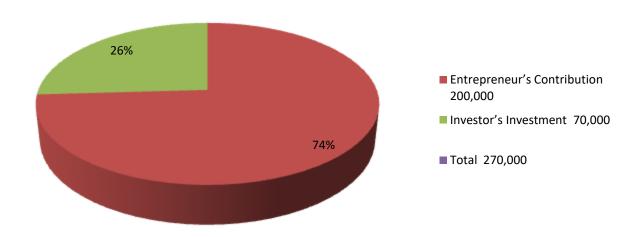

| Proposed Nobin Udyokta Business Info                 |   |                                                                                                                                                                                                                                                            |  |  |  |
|------------------------------------------------------|---|------------------------------------------------------------------------------------------------------------------------------------------------------------------------------------------------------------------------------------------------------------|--|--|--|
| Business Name                                        | : | AFROJA DAIRY FARM                                                                                                                                                                                                                                          |  |  |  |
| Location                                             | : | Sreepur                                                                                                                                                                                                                                                    |  |  |  |
| Total Investment in BDT                              | : | BDT 270,000/-                                                                                                                                                                                                                                              |  |  |  |
| Financing                                            | : | Self BDT 200,000/-(from existing business) 74%<br>Required Investment BDT 70,000/-(as equity) 26%                                                                                                                                                          |  |  |  |
| Present salary/drawings<br>from business (estimates) | : | BDT 5,000/-                                                                                                                                                                                                                                                |  |  |  |
| Proposed Salary                                      | : | BDT 5,000/-                                                                                                                                                                                                                                                |  |  |  |
| Size of shop                                         | : | _                                                                                                                                                                                                                                                          |  |  |  |
| Implementation                                       | : | <ul> <li>The business is planned to be scaled up by investment in existing goods like; 5 cows etc.</li> <li>The business is operating by entrepreneur. Existing 0 employee.</li> <li>Collects goods .</li> <li>Agreed grace period is 3 months.</li> </ul> |  |  |  |

| Investment Breakdown |       |               |                 |      |               |                 |                   |  |
|----------------------|-------|---------------|-----------------|------|---------------|-----------------|-------------------|--|
|                      | Exist | ing           | Proposed        |      |               |                 |                   |  |
| Particulars          | Qty.  | Unit<br>Price | Amount<br>(BDT) | Qty. | Unit<br>Price | Amount<br>(BDT) | Proposed<br>Total |  |
| Cow                  | 5     | 40,000        | 200,000         | 1    | 70,000        | 70,000          | 270,000           |  |
|                      | 5     | 40000         | 200,000         | 1    | 70,000        | 70,000          | 270,000           |  |