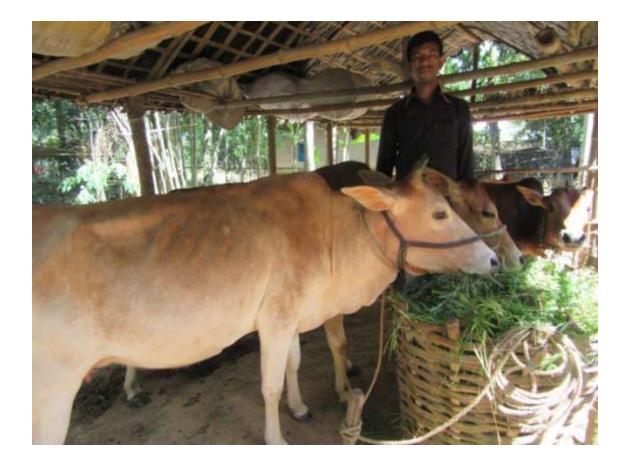

#### Proposed NU Business Name: AFROJA DAIRY FARM



Project identification and prepared by: MD.Mehedi hasan Sweet, Sreepur Unit,Gazipur. Project verified by: MD. Siddikur Rahman



Grameen Shakti Samajik Byabosha Ltd.

| Brief Bio of The Proposed Nobin Udyokta                                                                                                                        |       |                                                                                                                                                                                                    |  |  |  |
|----------------------------------------------------------------------------------------------------------------------------------------------------------------|-------|------------------------------------------------------------------------------------