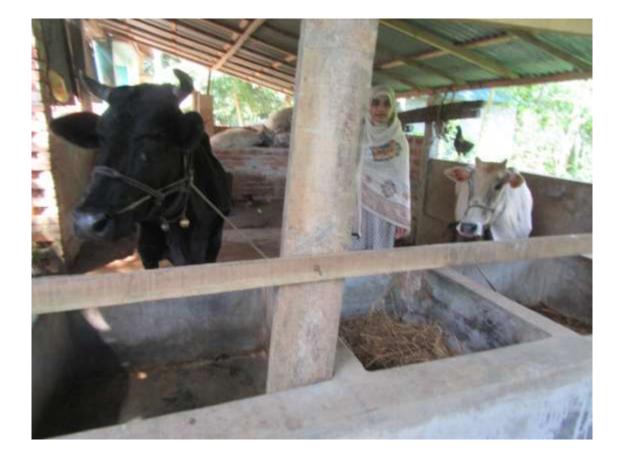

#### Proposed NU Business Name: AFRIN DAIRY FARM



Project identification and prepared by: MD.Mehedi hasan Sweet, Sreepur Unit,Gazipur. Project verified by: MD. Siddikur Rahman



| Brief Bio of The Proposed Nobin Udyokta                                                                                                                        |       |                                                                                                                                                                                                  |  |  |  |
|----------------------------------------------------------------------------------------------------------------------------------------------------------------|-------|----------------------------------------------------------------------------------------------------------------------------