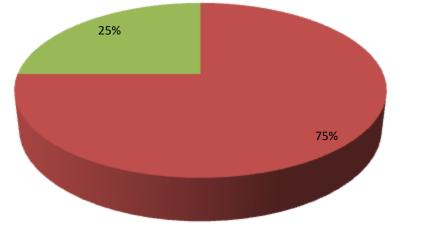

| Proposed Nobin Udyokta Business Info                 |   |                                                                                                                                                                                                                                                            |  |  |  |
|------------------------------------------------------|---|------------------------------------------------------------------------------------------------------------------------------------------------------------------------------------------------------------------------------------------------------------|--|--|--|
| Business Name                                        | : | AFRIN DAIRY FARM                                                                                                                                                                                                                                           |  |  |  |
| Location                                             | : | Sreepur                                                                                                                                                                                                                                                    |  |  |  |
| Total Investment in BDT                              | : | BDT 250,000/-                                                                                                                                                                                                                                              |  |  |  |
| Financing                                            | : | Self BDT 180,000/-(from existing business) 79%<br>Required Investment BDT 60,000/-(as equity) 31%                                                                                                                                                          |  |  |  |
| Present salary/drawings<br>from business (estimates) | : | BDT 5,000/-                                                                                                                                                                                                                                                |  |  |  |
| Proposed Salary                                      | : | BDT 5,000/-                                                                                                                                                                                                                                                |  |  |  |
| Size of shop                                         | : | _                                                                                                                                                                                                                                                          |  |  |  |
| Implementation                                       | : | <ul> <li>The business is planned to be scaled up by investment in existing goods like; 2 cows etc.</li> <li>The business is operating by entrepreneur. Existing 0 employee.</li> <li>Collects goods .</li> <li>Agreed grace period is 3 months.</li> </ul> |  |  |  |