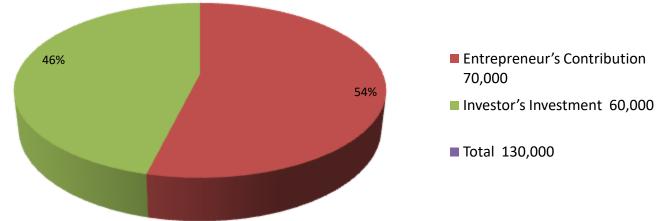

| Proposed Nobin Udyokta Business Info              |   |                                                                                                                                                                                                                                                                                                                                                                                                |  |  |  |  |  |
|---------------------------------------------------|---|------------------------------------------------------------------------------------------------------------------------------------------------------------------------------------------------------------------------------------------------------------------------------------------------------------------------------------------------------------------------------------------------|--|--|--|--|--|
| Business Name                                     | : | Munna Enterprise                                                                                                                                                                                                                                                                                                                                                                               |  |  |  |  |  |
| Location                                          | : | ular tec. Uttarkhan,Dhaka                                                                                                                                                                                                                                                                                                                                                                      |  |  |  |  |  |
| Total Investment in BDT                           | : | BDT 130,000/-                                                                                                                                                                                                                                                                                                                                                                                  |  |  |  |  |  |
| Financing                                         | : | Self BDT 70,000/- (from existing business) 55%                                                                                                                                                                                                                                                                                                                                                 |  |  |  |  |  |
|                                                   |   | Required Investment BDT 60,000/- (as equity) 45%                                                                                                                                                                                                                                                                                                                                               |  |  |  |  |  |
| Present salary/drawings from business (estimates) | : | BDT 5,000                                                                                                                                                                                                                                                                                                                                                                                      |  |  |  |  |  |
| Proposed Salary                                   | : | BDT 5,000                                                                                                                                                                                                                                                                                                                                                                                      |  |  |  |  |  |
| Size of shop                                      | : | 35 ft x 30 ft= 1050 square ft                                                                                                                                                                                                                                                                                                                                                                  |  |  |  |  |  |
| Security of the shop                              | : | Business is owner                                                                                                                                                                                                                                                                                                                                                                              |  |  |  |  |  |
| Implementation                                    | : | <ul> <li>The business is planned to be scaled up by investment in existing goods like; Ware Drop, Wallcabinet, Box Khat, Dressing Table, etc.</li> <li>Average 20 % gain on sales.</li> <li>The business is operating by entrepreneur. Existing three employee.</li> <li>The shop is own .</li> <li>Collects goods from Gazipur, Mousith.</li> <li>Agreed grace period is 3 months.</li> </ul> |  |  |  |  |  |

| Investment Breakdown |          |          |            |                 |          |       |            |          |
|----------------------|----------|----------|------------|-----------------|----------|-------|------------|----------|
| Particulars          |          | Existing | 3          | Particulars     | Proposed |       |            | Proposed |
| Particulars          | Quantity | Price    | Unit Price |                 | Quantity | Price | Unit Price | Total    |
| Waredrop             | 1        | 12000    | 12000      | Waredrop        | 1        | 12000 | 12,000     | 24,000   |
| Wall Cabinet         | 1        | 13000    | 13000      | Wall Cabinet    | 1        | 13000 | 13,000     | 26,000   |
| Box Khat             | 2        | 10000    | 20000      | <b>Box Khat</b> | 1        | 10000 | 10,000     | 30,000   |
| Dreching Table       | 1        | 12000    | 12000      | Dreching Table  | 1        | 12000 | 12,000     | 24,000   |
| Others               |          |          | 13000      | Others          |          |       | 13,000     | 26000    |
| Total                |          |          | 70,000     |                 |          |       | 60,000     | 130000   |