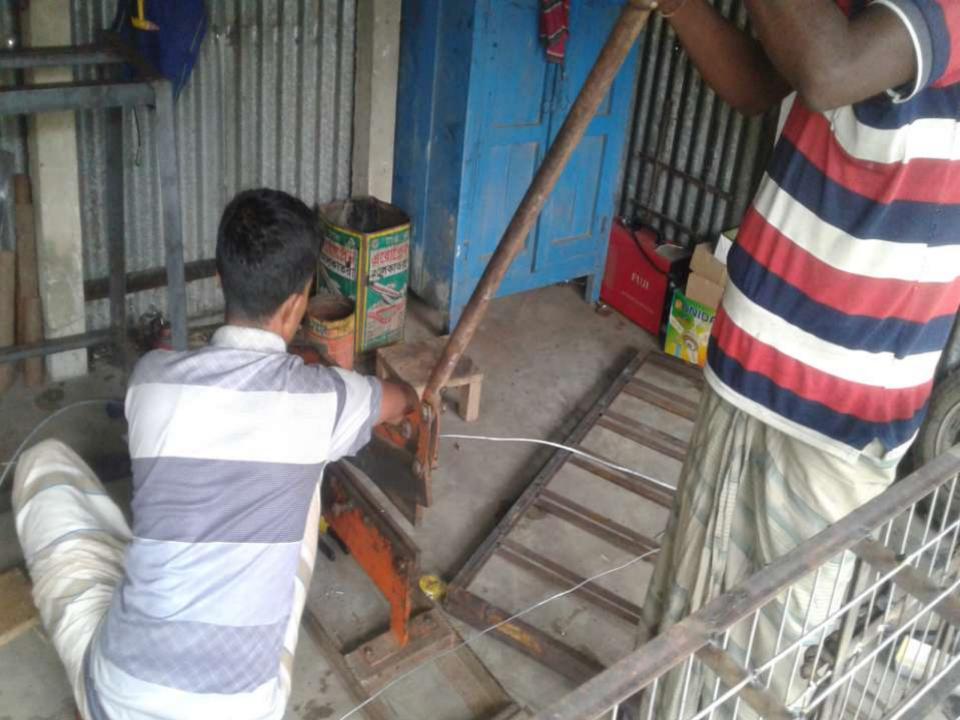

BRIEF BIO OF THE PROPOSED NOBIN UDYOKTA (CONT...)

| Present Occupation                      | : | Workshop Business<br>- Target Customers are Local People.<br>-Collects raw materials from Local area and<br>Dhaka.<br>-Training From Bhairab. |
|-----------------------------------------|---|-----------------------------------------------------------------------------------------------------------------------------------------------|
| Initial Investment                      | : | 70000                                                                                                                                         |
| Trade License                           |   | 117-16/17                                                                                                                                     |
| Business Experience                     | : | 10 years                                                                                                                                      |
| And Training Info                       |   | Local                                                                                                                                         |
| Other Own/Family Sources of Income      | : | Brothers are business man                                                                                                                     |
| Other Own/Family Sources of Liabilities | : | N/A                                                                                                                                           |
| NU Contact Info                         |   | 0195192329                                                                                                                                    |
| NU Project<br>Source/Reference          | : | GT- Bhairab Unit                                                                                                                              |

## **PROPOSED NOBIN UDYOKTA BUSINESS INFO**

| Business Name                                                                                                                                  | : | Alamin Engineering Workshop                                                                       |
|------------------------------------------------------------------------------------------------------------------------------------------------|---|---------------------------------------------------------------------------------------------------|
| Address/ Location                                                                                                                              | : | Shimulkandi old market                                                                            |
| Total Investment in BDT                                                                                                                        | : | 242000                                                                                            |
| Financing                                                                                                                                      | : | Self BDT- 192000 /-(from existing business)79%<br>Required Investment BDT- 50000 /-(as equity)21% |
| Present salary/drawings<br>from business (estimates)                                                                                           | : | 12000                                                                                             |
| Proposed Salary                                                                                                                                |   | 12000                                                                                             |
| Proposed Business<br>(i)% of present gross profit<br>margin<br>(ii) Estimated %of proposed<br>gross profit margin<br>(iii) Agreed grace period | : | 10 %<br>10%<br>01 months                                                                          |