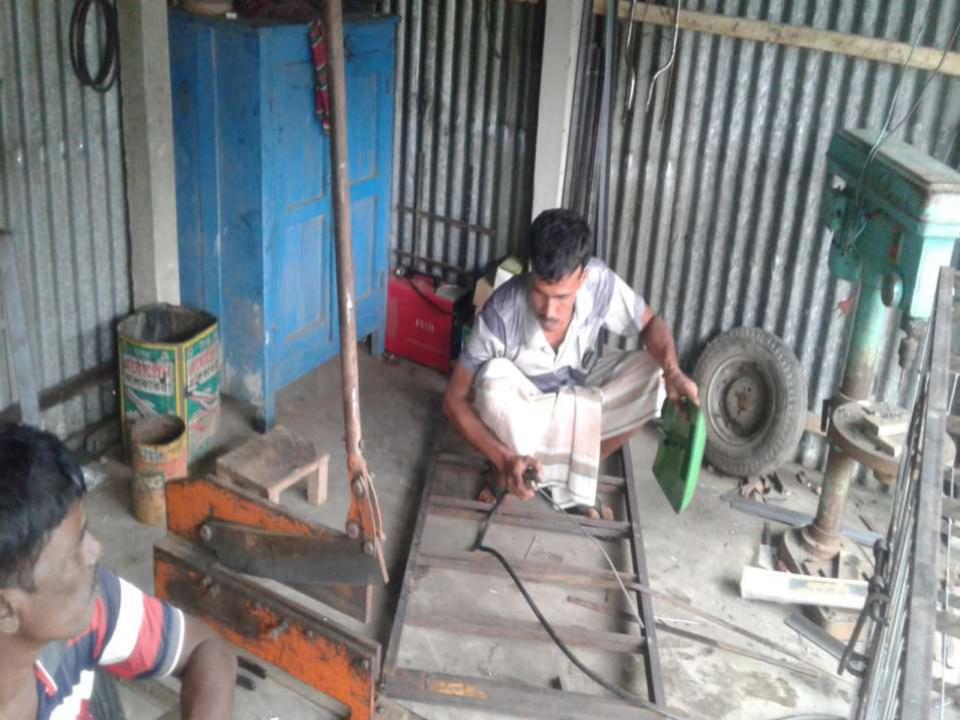

BRIEF BIO OF THE PROPOSED NOBIN UDYOKTA (CONT...)

| Present Occupation                      | : | Workshop Business<br>- Target Customers are Local People.<br>-Collects raw materials from Local area and<br>Dhaka.<br>-Training From Bhairab. |
|-----------------------------------------|---|-----------------------------------------------------------------------------------------------------------------------------------------------|
| Initial Investment                      | : | 70000                                                                                                                                         |
| Trade License                           |   | 117-16/17                                                                                                                                     |
| Business Experience                     | : | 10 years                                                                                                                                      |
| And Training Info                       |   | Local                                                                                                                                         |
| Other Own/Family Sources of Income      | : | Brothers are business man                                                                                                                     |
| Other Own/Family Sources of Liabilities | : | N/A                                                                                                                                           |
| NU Contact Info                         |   | 0195192329                                                                                                                                    |
| NU Project<br>Source/Reference          | : | GT- Bhairab Unit                                                                                                                              |

## **PROPOSED NOBIN UDYOKTA BUSINESS INFO**

| Business Name                                                                                                                                  | : | Alamin Engineering Workshop                                                                       |
|------------------------------------------------------------------------------------------------------------------------------------------------|---|---------------------------------------------------------------------------------------------------|
| Address/ Location                                                                                                                              | : | Shimulkandi old market                                                                            |
| Total Investment in BDT                                                                                                                        | : | 242000                                                                                            |
| Financing                                                                                                                                      | : | Self BDT- 192000 /-(from existing business)79%<br>Required Investment BDT- 50000 /-(as equity)21% |
| Present salary/drawings<br>from business (estimates)                                                                                           | : | 12000                                                                                             |
| Proposed Salary                                                                                                                                |   | 12000                                                                                             |
| Proposed Business<br>(i)% of present gross profit<br>margin<br>(ii) Estimated %of proposed<br>gross profit margin<br>(iii) Agreed grace period | : | 10 %<br>10%<br>01 months                                                                          |