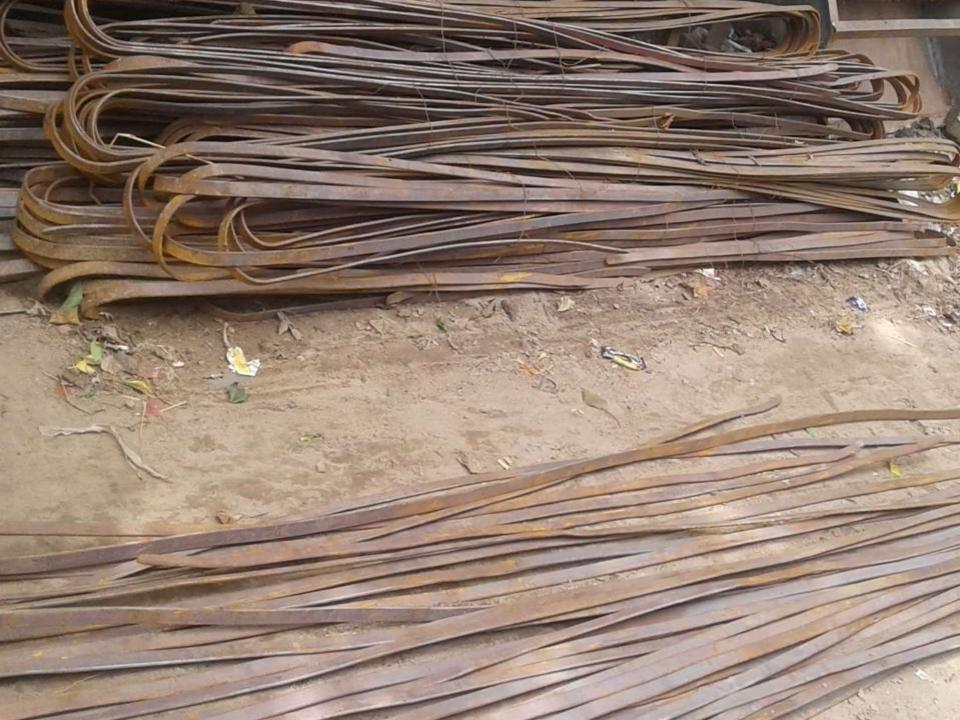

#### **PRESENT & PROPOSED INVESTMENT BREAKDOWN**

| Particulars                                                                                                                                                                                                                                                                                                                                              | Existing Business<br>(BDT) | Proposed<br>(BDT) | Total<br>(BDT) |
|----------------------------------------------------------------------------------------------------------------------------------------------------------------------------------------------------------------------------------------------------------------------------------------------------------------------------------------------------------|----------------------------|-------------------|----------------|
| Investments in different categories:                                                                                                                                                                                                                                                                                                                     | (1)                        | (2)               | (1+2)          |
| Present Stock Items:         Advance       50000         Welding machine       20000         Drill machine       15000         Color Machine       5000         Fan       2000         Grinding Machine       4000         Hand Drill       3000         Diesel Engine       3000         Other Instrument       10000         Various Goods       80000 | 192000                     |                   | 192000         |
| Proposed items:           Iron         25000           Plain Sheet         20000           Others         5000                                                                                                                                                                                                                                           |                            | 50000             | 50000          |
| Total Capital                                                                                                                                                                                                                                                                                                                                            | 192000                     | 50000             | 242000         |

Present Stock itemsProduct nameUnit<br/>(Quantity)AmountIron60000Plain Sheet30000Readymade Product10000Various product10000Total Present Stock110000

**PRESENT & PROPOSED INVESTMENT BREAKDOWN** 

| Proposed items       |                    |        |  |
|----------------------|--------------------|--------|--|
| Product Name         | Unit<br>(Quantity) | Amount |  |
| Iron                 |                    | 25000  |  |
| Plain Sheet          |                    | 20000  |  |
| Others               |                    | 5000   |  |
| Total Proposed items |                    | 50000  |  |