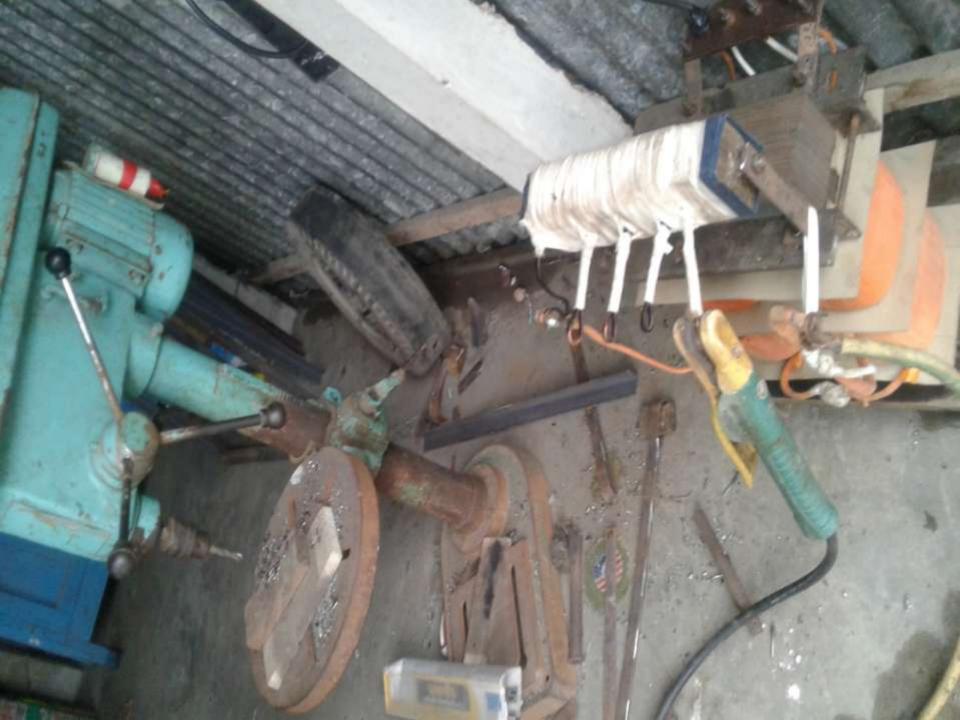

#### **PRESENT & PROPOSED INVESTMENT BREAKDOWN**

| Particulars                                                                                                                                                                                                                                                                                                                                              | Existing Business<br>(BDT) | Proposed<br>(BDT) | Total<br>(BDT) |
|----------------------------------------------------------------------------------------------------------------------------------------------------------------------------------------------------------------------------------------------------------------------------------------------------------------------------------------------------------|----------------------------|-------------------|----------------|
| Investments in different categories:                                                                                                                                                                                                                                                                                                                     | (1)                        | (2)               | (1+2)          |
| Present Stock Items:         Advance       50000         Welding machine       20000         Drill machine       15000         Color Machine       5000         Fan       2000         Grinding Machine       4000         Hand Drill       3000         Diesel Engine       3000         Other Instrument       10000         Various Goods       80000 | 192000                     |                   | 192000         |
| Proposed items:           Iron         25000           Plain Sheet         20000           Others         5000                                                                                                                                                                                                                                           |                            | 50000             | 50000          |
| Total Capital                                                                                                                                                                                                                                                                                                                                            | 192000                     | 50000             | 242000         |