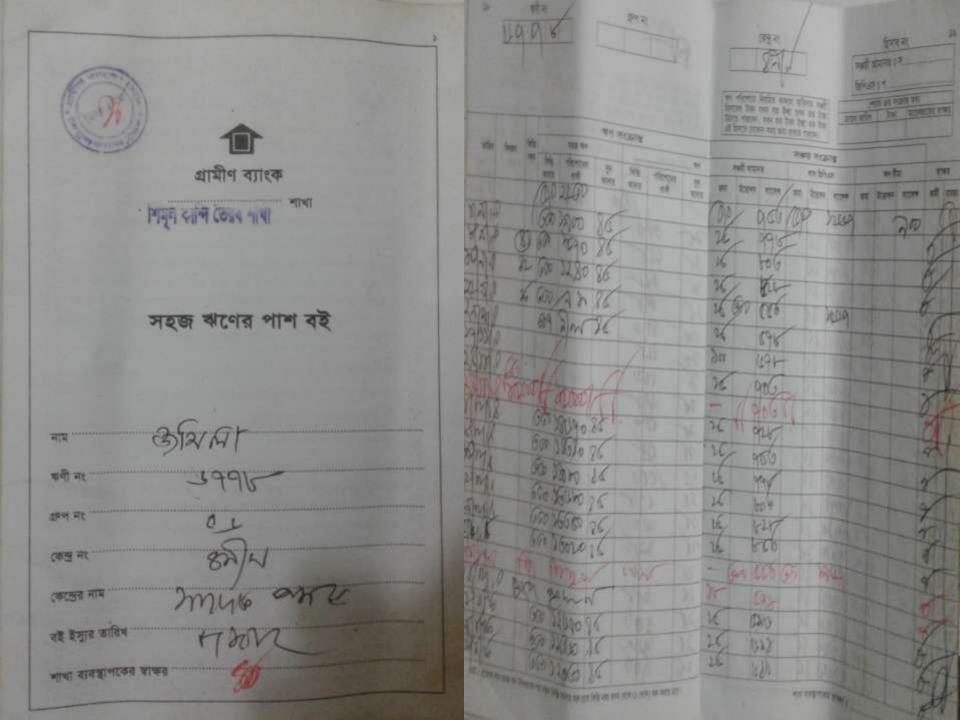

#### BRIEF BIO OF THE PROPOSED NOBIN UDYOKTA (CONT...)

| Name                                                                                                                                                                                                                                       | :  | Md.Alamin                                                                                                                                                                                                                |
|--------------------------------------------------------------------------------------------------------------------------------------------------------------------------------------------------------------------------------------------|----|--------------------------------------------------------------------------------------------------------------------------------------------------------------------------------------------------------------------------|
| Age                                                                                                                                                                                                                                        | :  | 33 Years 10 months                                                                                                                                                                                                       |
| Marital status                                                                                                                                                                                                                             | :  | Married                                                                                                                                                                                                                  |
| Children                                                                                                                                                                                                                                   | :  | 01 daughter.                                                                                                                                                                                                             |
| No. of siblings:                                                                                                                                                                                                                           | :  | 04 Brothers & 01 Sisters                                                                                                                                                                                                 |
| Parent's and GB related Info<br>(i) Who is GB member<br>(ii) Mother's name<br>(iii) Father's name<br>(iv) GB member's info<br>Further Information:<br>(v) Who pays GB loan installment<br>(vi) Mobile lady<br>(vii) Grameen Education Loan | :: | Mother √ Father<br>Jamila khatun<br>Late : Lal mia<br>Branch:Shimulkandi Centre :49/M Group no : 06<br>Loanee no.:6778 Member since:2008-2015<br>First loan:5000<br>Existing loan: N/A Outstanding: N/A<br>Father<br>N/A |
| (viii)Any other loan like GCCN, GKF                                                                                                                                                                                                        | :  | N/A                                                                                                                                                                                                                      |
| Education                                                                                                                                                                                                                                  | :  | Class eight pass                                                                                                                                                                                                         |
|                                                                                                                                                                                                                                            |    |                                                                                                                                                                                                                          |

NU's mother had been a member of Grameen Bank since 2008-2015 (7 years). At first She took 5000 taka from GB. GB Borrower invested GB Loan in her husband business work and gradually improved their living standard by using GB loan.