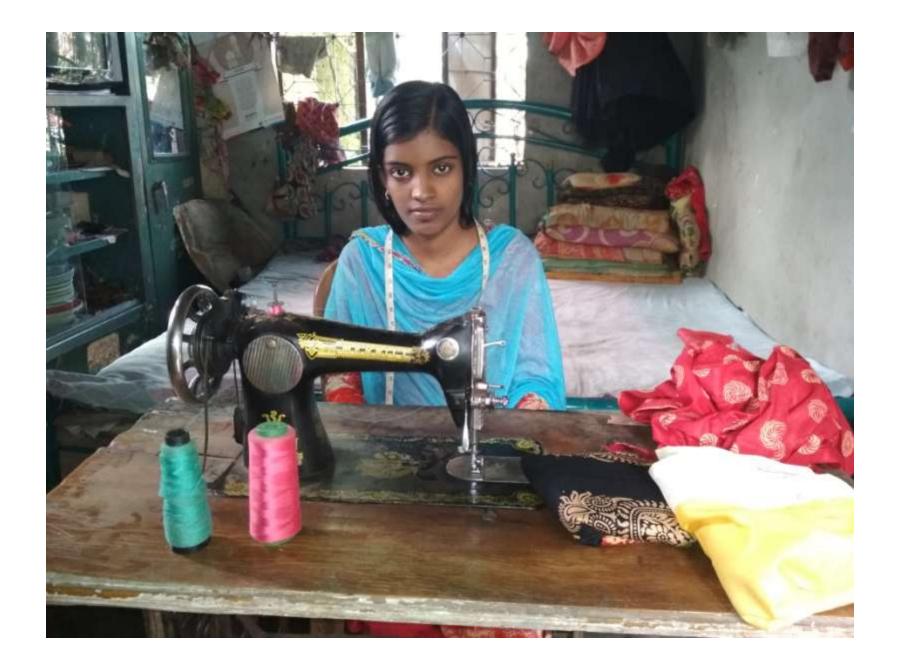

#### **Proposed NU Business Name: TAMMANA TAILORS AND FEBRICS**

Project identification and prepared by: Orjun Kumar Shill,
Dakshinkhan Unit, Dhaka
Project verified by: Md Siddiqur Rahman

| Brief Bio of The Proposed Nobin Udyokta                                                                                                         |       |                                                                                                                                                                                      |  |  |  |  |
|-------------------------------------------------------------------------------------------------------------------------------------------------|-------|--------------------------------------------------------------------------------------------------------------------------------------------------------------------------------------|--|--|--|--|
| Name                                                                                                                                            | :     | Mst Farjana Akter (Tamanna)                                                                                                                                                          |  |  |  |  |
| Age                                                                                                                                             | :     | 15-06-1999(18 Y <i>ears</i> )                                                                                                                                                        |  |  |  |  |
| Education, till to date                                                                                                                         | :     | Class 9                                                                                                                                                                              |  |  |  |  |
| Marital status                                                                                                                                  | :     | Unmarried                                                                                                                                                                            |  |  |  |  |
| Children                                                                                                                                        | :     | Nill                                                                                                                                                                                 |  |  |  |  |
| No. of siblings:                                                                                                                                | :     | 04 Sisters                                                                                                                                                                           |  |  |  |  |
| Address                                                                                                                                         | :     | Vill:Chamurkhan ,P.O:Kanchkura ,P.S: Uttarkhan, Dist: Dhaka                                                                                                                          |  |  |  |  |
| Parent's and GB related Info (i) Who is GB member (ii) Mother's name (iii) Father's name (iv) GB member's info                                  | : : : | Mother Father  MST. Maksuda  Md Sharif MIA  Branch: Uttarkhan, Centre # 50 (Female),  Member ID: 4987, Group No: 06  Member since: 03-05-1997 (20 Years)  First loan: BDT = 3,000 /- |  |  |  |  |
| Further Information: (v) Who pays GB loan installment (vi) Mobile lady (vii) Grameen Education Loan (viii) Any other loan like GB, BRAC ASA etc | : : : | Existing loan= 80000 Outstanding loan:= 25,000/- Father No No No                                                                                                                     |  |  |  |  |

| Proposed Nobin Udyokta Business Info              |                                            |                                                                                                                                                                                                                                                                                                                                                  |  |  |  |  |
|---------------------------------------------------|--------------------------------------------|--------------------------------------------------------------------------------------------------------------------------------------------------------------------------------------------------------------------------------------------------------------------------------------------------------------------------------------------------|--|--|--|--|
| Business Name                                     |                                            | Tammana Tailors And Febrics                                                                                                                                                                                                                                                                                                                      |  |  |  |  |
| Location                                          | :                                          | Chamurkhar Primari School,Uttarkhan, Dhaka                                                                                                                                                                                                                                                                                                       |  |  |  |  |
| Total Investment in BDT                           | :                                          | BDT 40,000/-                                                                                                                                                                                                                                                                                                                                     |  |  |  |  |
| Financing                                         | : Self BDT 0/- (from existing business) 0% |                                                                                                                                                                                                                                                                                                                                                  |  |  |  |  |
|                                                   |                                            | Required Investment BDT 40,000/- (as equity) 100 %                                                                                                                                                                                                                                                                                               |  |  |  |  |
| Present salary/drawings from business (estimates) | :                                          | BDT 4,000                                                                                                                                                                                                                                                                                                                                        |  |  |  |  |
| Proposed Salary                                   | :                                          | BDT 4,000                                                                                                                                                                                                                                                                                                                                        |  |  |  |  |
| Size of shop                                      | :                                          | 15 ft x 10 ft=150 square ft                                                                                                                                                                                                                                                                                                                      |  |  |  |  |
| Security of the shop                              | :                                          | Nill                                                                                                                                                                                                                                                                                                                                             |  |  |  |  |
| Implementation                                    | :                                          | <ul> <li>The business is planned to be scaled up by investment in existing goods like; Than Cloth,Orna etc.</li> <li>Average 20 % gain on sales.</li> <li>The business is operating by entrepreneur. Existing No employee.</li> <li>The shop is Owner .</li> <li>Collects goods from Gausia</li> <li>Agreed grace period is 3 months.</li> </ul> |  |  |  |  |