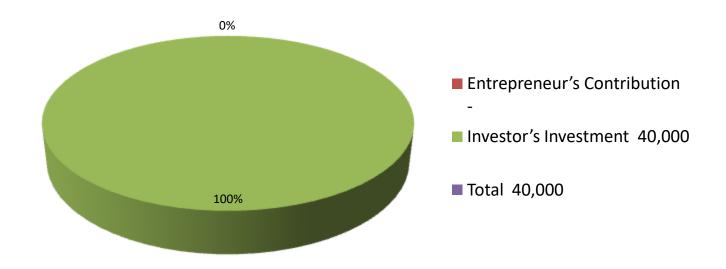

| Proposed Nobin Udyokta Business Info              |                                            |                                                                                                                                                                                                                                                                                                                                                  |  |  |  |  |
|---------------------------------------------------|--------------------------------------------|--------------------------------------------------------------------------------------------------------------------------------------------------------------------------------------------------------------------------------------------------------------------------------------------------------------------------------------------------|--|--|--|--|
| Business Name                                     |                                            | Tammana Tailors And Febrics                                                                                                                                                                                                                                                                                                                      |  |  |  |  |
| Location                                          | :                                          | Chamurkhar Primari School,Uttarkhan, Dhaka                                                                                                                                                                                                                                                                                                       |  |  |  |  |
| Total Investment in BDT                           | :                                          | BDT 40,000/-                                                                                                                                                                                                                                                                                                                                     |  |  |  |  |
| Financing                                         | : Self BDT 0/- (from existing business) 0% |                                                                                                                                                                                                                                                                                                                                                  |  |  |  |  |
|                                                   |                                            | Required Investment BDT 40,000/- (as equity) 100 %                                                                                                                                                                                                                                                                                               |  |  |  |  |
| Present salary/drawings from business (estimates) | :                                          | BDT 4,000                                                                                                                                                                                                                                                                                                                                        |  |  |  |  |
| Proposed Salary                                   | :                                          | BDT 4,000                                                                                                                                                                                                                                                                                                                                        |  |  |  |  |
| Size of shop                                      | :                                          | 15 ft x 10 ft=150 square ft                                                                                                                                                                                                                                                                                                                      |  |  |  |  |
| Security of the shop                              | :                                          | Nill                                                                                                                                                                                                                                                                                                                                             |  |  |  |  |
| Implementation                                    | :                                          | <ul> <li>The business is planned to be scaled up by investment in existing goods like; Than Cloth,Orna etc.</li> <li>Average 20 % gain on sales.</li> <li>The business is operating by entrepreneur. Existing No employee.</li> <li>The shop is Owner .</li> <li>Collects goods from Gausia</li> <li>Agreed grace period is 3 months.</li> </ul> |  |  |  |  |

| Investment Breakdown |          |         |            |                    |          |         |            |        |
|----------------------|----------|---------|------------|--------------------|----------|---------|------------|--------|
| Doutionland          |          | Existin | g          | <b>Particulars</b> |          | Propose | Proposed   |        |
| Particulars          | Quantity | Price   | Unit Price |                    | Quantity | Price   | Unit Price | Total  |
|                      |          |         | 0          | Than Cloth         | 45       | 65      | 2,925      | 2,925  |
|                      |          |         | 0          | Three Piece        | 40       | 450     | 18,000     | 18,000 |
|                      |          |         | 0          | Orna               | 50       | 120     | 6,000      | 6,000  |
|                      |          |         | 0          |                    | 0        | 0       | 0          | 0      |
|                      |          |         |            | Others             |          |         | 13075      | 13075  |
|                      |          |         | 0          |                    |          |         | 40,000     | 40,000 |