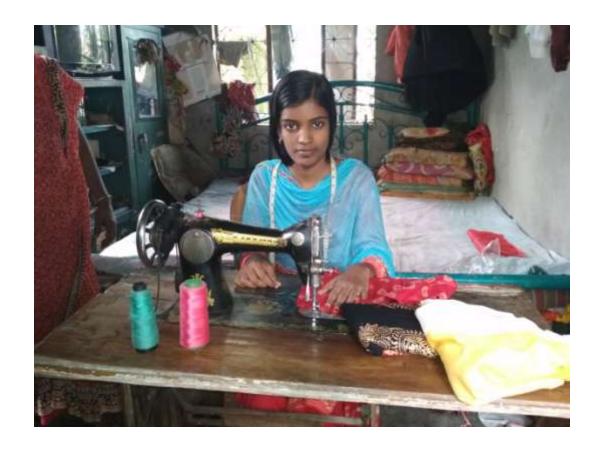

#### **Proposed NU Business Name: TAMMANA TAILORS AND FEBRICS**

Project identification and prepared by: Orjun Kumar Shill,
Dakshinkhan Unit, Dhaka
Project verified by: Md Siddiqur Rahman

| Brief Bio of The Proposed Nobin Udyokta                                                                                                         |       |                                                                                                                                                                                      |  |  |  |  |
|-------------------------------------------------------------------------------------------------------------------------------------------------|-------|--------------------------------------------------------------------------------------------------------------------------------------------------------------------------------------|--|--|--|--|
| Name                                                                                                                                            | :     | Mst Farjana Akter (Tamanna)                                                                                                                                                          |  |  |  |  |
| Age                                                                                                                                             | :     | 15-06-1999(18 Y <i>ears</i> )                                                                                                                                                        |  |  |  |  |
| Education, till to date                                                                                                                         | :     | Class 9                                                                                                                                                                              |  |  |  |  |
| Marital status                                                                                                                                  | :     | Unmarried                                                                                                                                                                            |  |  |  |  |
| Children                                                                                                                                        | :     | Nill                                                                                                                                                                                 |  |  |  |  |
| No. of siblings:                                                                                                                                | :     | 04 Sisters                                                                                                                                                                           |  |  |  |  |
| Address                                                                                                                                         | :     | Vill:Chamurkhan ,P.O:Kanchkura ,P.S: Uttarkhan, Dist: Dhaka                                                                                                                          |  |  |  |  |
| Parent's and GB related Info (i) Who is GB member (ii) Mother's name (iii) Father's name (iv) GB member's info                                  | : : : | Mother Father  MST. Maksuda  Md Sharif MIA  Branch: Uttarkhan, Centre # 50 (Female),  Member ID: 4987, Group No: 06  Member since: 03-05-1997 (20 Years)  First loan: BDT = 3,000 /- |  |  |  |  |
| Further Information: (v) Who pays GB loan installment (vi) Mobile lady (vii) Grameen Education Loan (viii) Any other loan like GB, BRAC ASA etc | : : : | Existing loan= 80000 Outstanding loan:= 25,000/- Father No No No                                                                                                                     |  |  |  |  |

| Proposed Nobin Udyokta Business Info              |                                            |                                                                                                                                                                                                                                                                                                                                                  |  |  |  |  |
|---------------------------------------------------|--------------------------------------------|--------------------------------------------------------------------------------------------------------------------------------------------------------------------------------------------------------------------------------------------------------------------------------------------------------------------------------------------------|--|--|--|--|
| Business Name                                     |                                            | Tammana Tailors And Febrics                                                                                                                                                                                                                                                                                                                      |  |  |  |  |
| Location                                          | :                                          | Chamurkhar Primari School,Uttarkhan, Dhaka                                                                                                                                                                                                                                                                                                       |  |  |  |  |
| Total Investment in BDT                           | :                                          | BDT 40,000/-                                                                                                                                                                                                                                                                                                                                     |  |  |  |  |
| Financing                                         | : Self BDT 0/- (from existing business) 0% |                                                                                                                                                                                                                                                                                                                                                  |  |  |  |  |
|                                                   |                                            | Required Investment BDT 40,000/- (as equity) 100 %                                                                                                                                                                                                                                                                                               |  |  |  |  |
| Present salary/drawings from business (estimates) | :                                          | BDT 4,000                                                                                                                                                                                                                                                                                                                                        |  |  |  |  |
| Proposed Salary                                   | :                                          | BDT 4,000                                                                                                                                                                                                                                                                                                                                        |  |  |  |  |
| Size of shop                                      | :                                          | 15 ft x 10 ft=150 square ft                                                                                                                                                                                                                                                                                                                      |  |  |  |  |
| Security of the shop                              | :                                          | Nill                                                                                                                                                                                                                                                                                                                                             |  |  |  |  |
| Implementation                                    | :                                          | <ul> <li>The business is planned to be scaled up by investment in existing goods like; Than Cloth,Orna etc.</li> <li>Average 20 % gain on sales.</li> <li>The business is operating by entrepreneur. Existing No employee.</li> <li>The shop is Owner .</li> <li>Collects goods from Gausia</li> <li>Agreed grace period is 3 months.</li> </ul> |  |  |  |  |