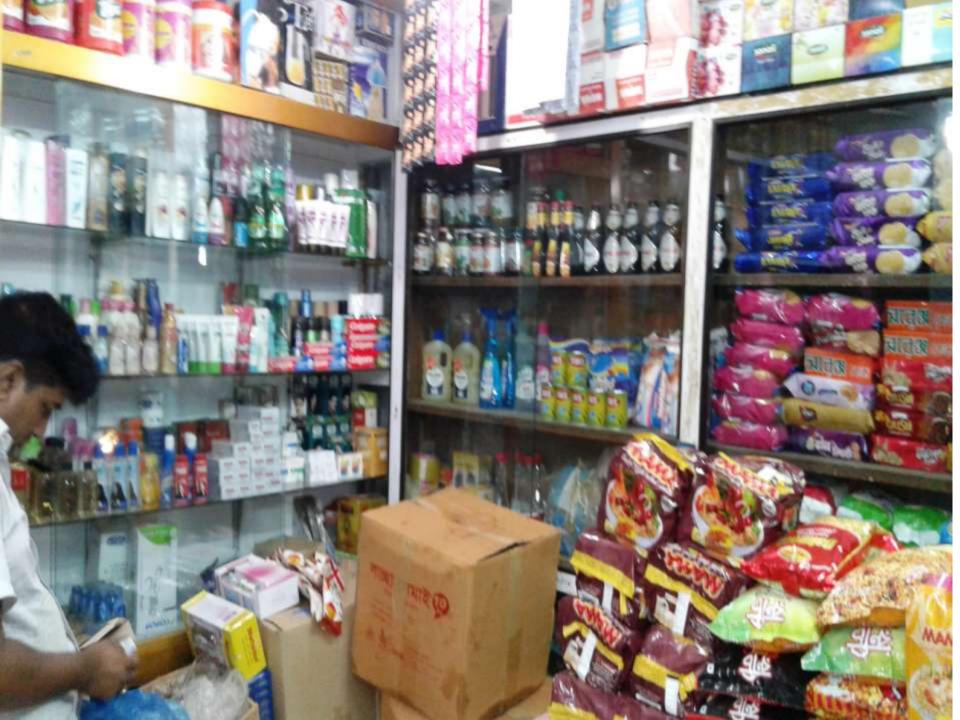

## **PROPOSED NOBIN UDYOKTA BUSINESS INFO**

| Business Name                                                                                                                                  | : | Shuvo Confectionary                                                                                  |
|------------------------------------------------------------------------------------------------------------------------------------------------|---|------------------------------------------------------------------------------------------------------|
| Address/ Location                                                                                                                              | : | Monohardi Bazar, Monohardi, Narsingdi                                                                |
| Total Investment in BDT                                                                                                                        | : | 6,35,000                                                                                             |
| Financing                                                                                                                                      | : | Self BDT- 565,000 /-(from existing business) 88%<br>Required Investment BDT-70,000 /-(as equity) 12% |
| Present salary/drawings<br>from business (estimates)                                                                                           | : | 7000                                                                                                 |
| Proposed Salary                                                                                                                                |   | 7000                                                                                                 |
| Proposed Business<br>(i)% of present gross profit<br>margin<br>(ii) Estimated %of proposed<br>gross profit margin<br>(iii) Agreed grace period | : | 10 %<br>10%<br>1 month                                                                               |

**Present Stock items** Product name Unit Amount (Quantity) Oil 30,000 60,000 Cosmetics Item 25,000 Rice Sugar & Flower 15,000 20,000 Milk 5,000 Soft Drink 30,000 Dahl 15,000 Others 2,00,000 **Total Present Stock** 

**PRESENT & PROPOSED INVESTMENT BREAKDOWN** 

| Proposed items       |                    |        |  |  |
|----------------------|--------------------|--------|--|--|
| Product Name         | Unit<br>(Quantity) | Amount |  |  |
| Oil                  |                    | 30,000 |  |  |
| Rice                 |                    | 30,000 |  |  |
| Soft Drink           |                    | 10,000 |  |  |
| Total Proposed items |                    | 70,000 |  |  |