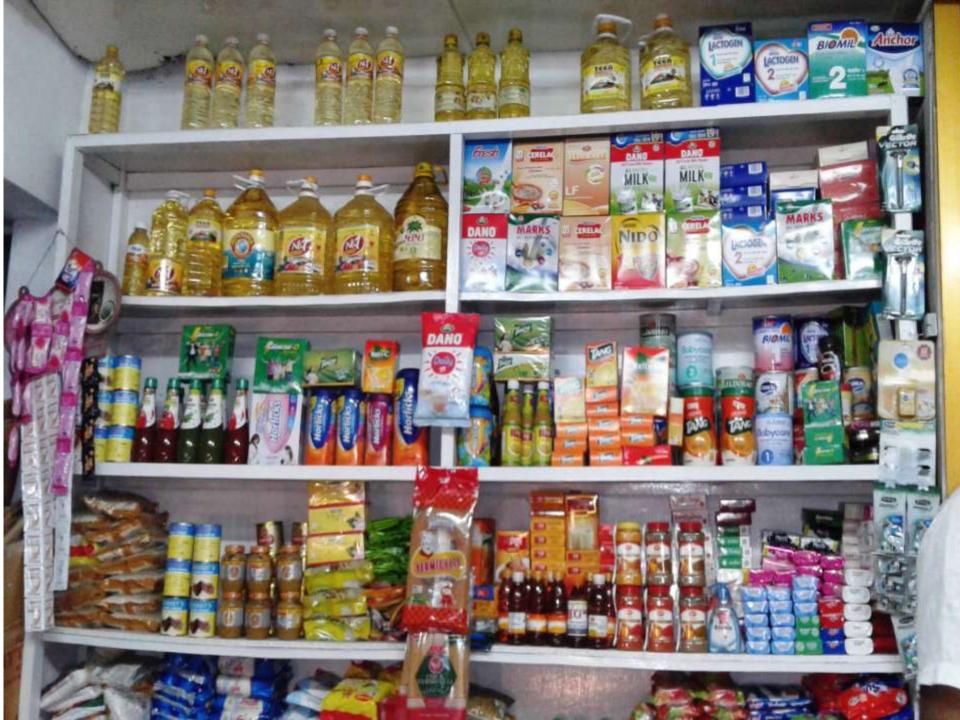

**Present Stock items** Product name Unit Amount (Quantity) Oil 30,000 60,000 Cosmetics Item 25,000 Rice Sugar & Flower 15,000 20,000 Milk 5,000 Soft Drink 30,000 Dahl 15,000 Others 2,00,000 **Total Present Stock** 

**PRESENT & PROPOSED INVESTMENT BREAKDOWN** 

| Proposed items       |                    |        |  |  |
|----------------------|--------------------|--------|--|--|
| Product Name         | Unit<br>(Quantity) | Amount |  |  |
| Oil                  |                    | 30,000 |  |  |
| Rice                 |                    | 30,000 |  |  |
| Soft Drink           |                    | 10,000 |  |  |
| Total Proposed items |                    | 70,000 |  |  |