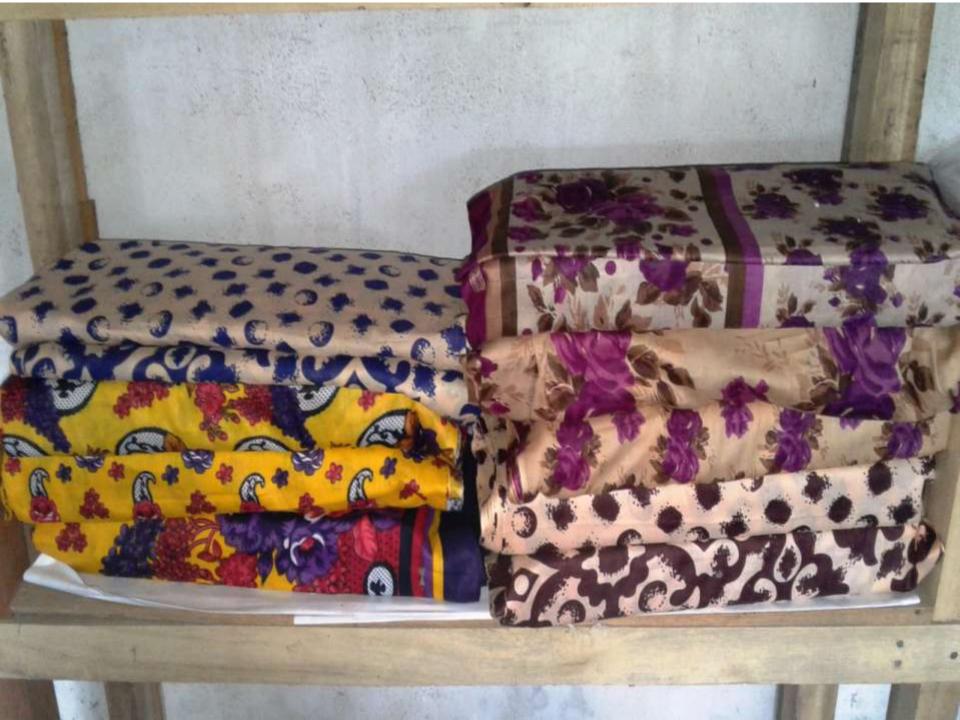

#### PRESENT & PROPOSED INVESTMENT BREAKDOWN

| Present             | Stock items        |         |
|---------------------|--------------------|---------|
| Product name        | Unit<br>(Quantity) | Amount  |
| Cloth               |                    | 40,000  |
| Three Pcs           |                    | 10,000  |
| Machine (sewing)    |                    | 5,000   |
|                     |                    |         |
|                     |                    |         |
|                     |                    |         |
|                     |                    |         |
|                     |                    |         |
|                     |                    |         |
|                     |                    |         |
| Total Present Stock |                    | 55,0000 |

| Propo                 | sed items          |        |
|-----------------------|--------------------|--------|
| Product Name          | Unit<br>(Quantity) | Amount |
| Cloth                 |                    | 30,000 |
| Jack Machine (Sewing) |                    | 20,000 |
|                       |                    |        |
|                       |                    |        |
| Total Proposed items  |                    | 50,000 |