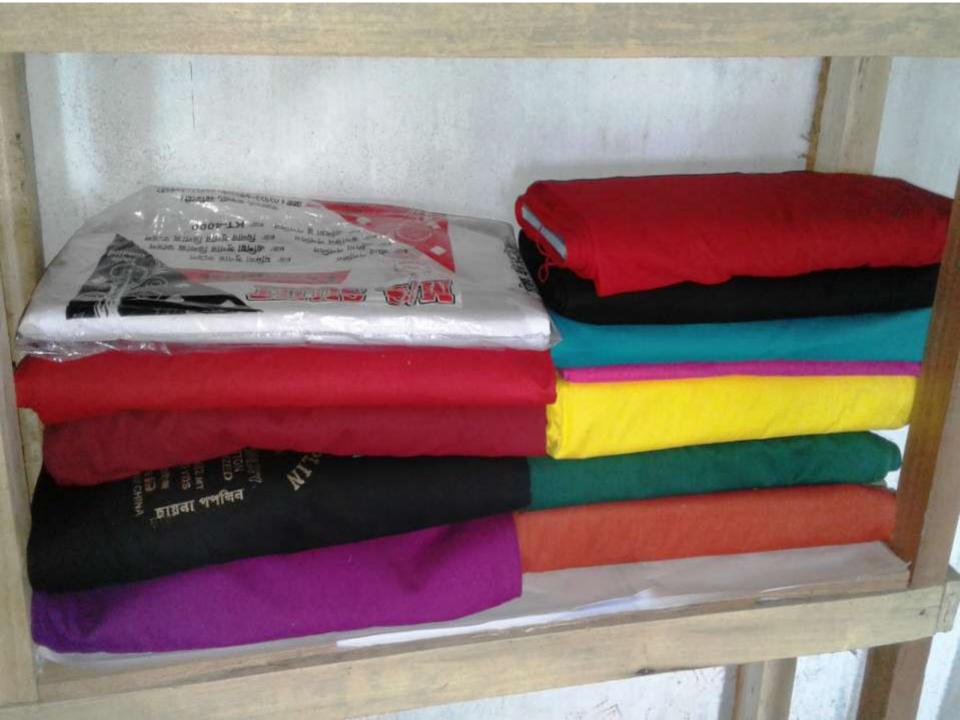

#### PROPOSED NOBIN UDYOKTA BUSINESS INFO

|                                                       | 1 |                                                                                                   |
|-------------------------------------------------------|---|---------------------------------------------------------------------------------------------------|
| Business Name                                         | : | Soha Tailors                                                                                      |
| Address/ Location                                     | : | Vill Brommon Hata,Post- Gotashiya, monohardi , Narsingdi                                          |
| Total Investment in BDT                               | : | 1,10,000                                                                                          |
| Financing                                             | : | Self BDT- 60,000 /-(from existing business)54.% Required Investment BDT- 50,000 /-(as equity) 46% |
| Present salary/drawings from business (estimates)     | : | 5,000                                                                                             |
| Proposed Salary                                       |   | 5,000                                                                                             |
| Proposed Business (i)% of present gross profit margin | : | 30 %                                                                                              |
| (ii) Estimated %of proposed gross profit margin       |   | 30%                                                                                               |
| (iii) Agreed grace period                             |   | 1 month                                                                                           |

#### PRESENT & PROPOSED INVESTMENT BREAKDOWN

| Particulars                                                            | Existing Business<br>(BDT) | Proposed<br>(BDT) | Total<br>(BDT) |
|------------------------------------------------------------------------|----------------------------|-------------------|----------------|
| Investments in different categories:                                   | (1)                        | (2)               | (1+2)          |
| Present Stock Items: Items- 55,000 Decoration-5,000 Shop Advance- Nill | 60,000                     |                   | 60,000         |
| Proposed items:  Items-                                                |                            | 50,000            | 50,000         |
| Total Capital                                                          | 60,000                     | 50,000            | 1,10,000       |

#### PRESENT & PROPOSED INVESTMENT BREAKDOWN

| Present             | Stock items        |         |
|---------------------|--------------------|---------|
| Product name        | Unit<br>(Quantity) | Amount  |
| Cloth               |                    | 40,000  |
| Three Pcs           |                    | 10,000  |
| Machine (sewing)    |                    | 5,000   |
|                     |                    |         |
|                     |                    |         |
|                     |                    |         |
|                     |                    |         |
|                     |                    |         |
|                     |                    |         |
|                     |                    |         |
| Total Present Stock |                    | 55,0000 |

| Propo                 | sed items          |        |
|-----------------------|--------------------|--------|
| Product Name          | Unit<br>(Quantity) | Amount |
| Cloth                 |                    | 30,000 |
| Jack Machine (Sewing) |                    | 20,000 |
|                       |                    |        |
|                       |                    |        |
| Total Proposed items  |                    | 50,000 |