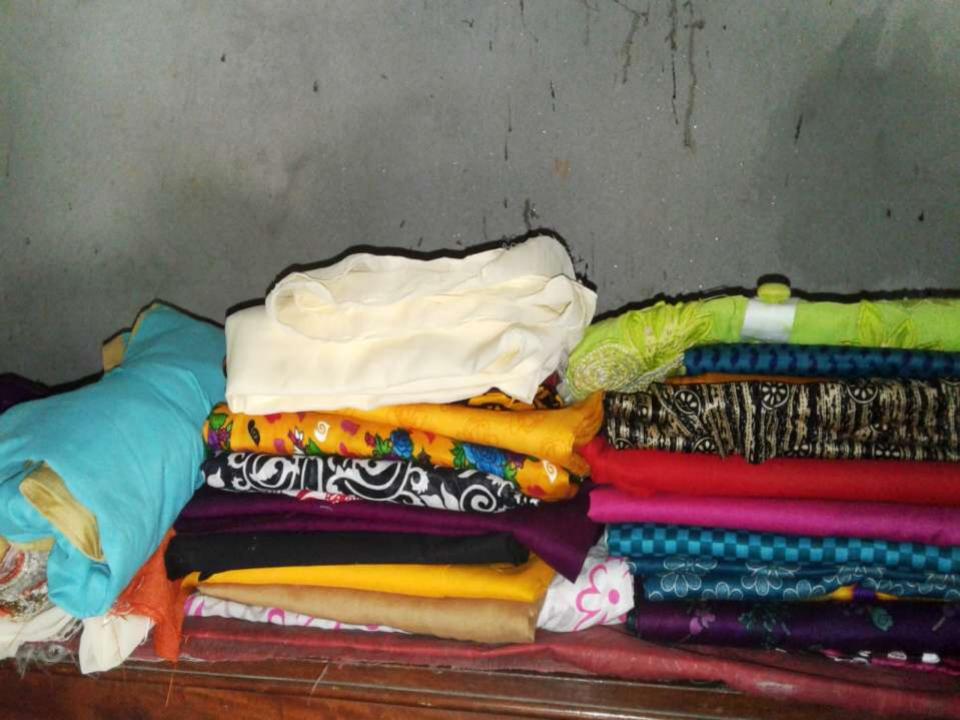

#### PRESENT & PROPOSED INVESTMENT BREAKDOWN

| Present             | Stock items        |         |
|---------------------|--------------------|---------|
| Product name        | Unit<br>(Quantity) | Amount  |
| Cloth               |                    | 40,000  |
| Three Pcs           |                    | 10,000  |
| Machine (sewing)    |                    | 5,000   |
|                     |                    |         |
|                     |                    |         |
|                     |                    |         |
|                     |                    |         |
|                     |                    |         |
|                     |                    |         |
|                     |                    |         |
| Total Present Stock |                    | 55,0000 |

| Propo                 | sed items          |        |
|-----------------------|--------------------|--------|
| Product Name          | Unit<br>(Quantity) | Amount |
| Cloth                 |                    | 30,000 |
| Jack Machine (Sewing) |                    | 20,000 |
|                       |                    |        |
|                       |                    |        |
| Total Proposed items  |                    | 50,000 |