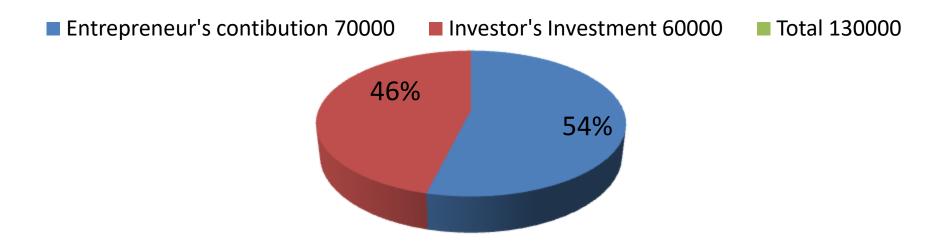

| Proposed Nobin Udyokta Business Info                 |                                            |                                                                                                                                                                                                                                                                                                                                                                                            |  |  |  |  |
|------------------------------------------------------|--------------------------------------------|--------------------------------------------------------------------------------------------------------------------------------------------------------------------------------------------------------------------------------------------------------------------------------------------------------------------------------------------------------------------------------------------|--|--|--|--|
| Business Name                                        | Business Name : Zorna Sm Tailors & Fabrics |                                                                                                                                                                                                                                                                                                                                                                                            |  |  |  |  |
| Location                                             | :                                          | Naddapara, DakshinKhan Dhaka                                                                                                                                                                                                                                                                                                                                                               |  |  |  |  |
| Total Investment in BDT                              | :                                          | BDT 130,000/-                                                                                                                                                                                                                                                                                                                                                                              |  |  |  |  |
| Financing                                            | :                                          | Self BDT 70,000/- (from existing business) 54 %<br>Required Investment BDT 60,000/- (as equity) 46 %                                                                                                                                                                                                                                                                                       |  |  |  |  |
| Present salary/drawings<br>from business (estimates) | :                                          | BDT 5,000                                                                                                                                                                                                                                                                                                                                                                                  |  |  |  |  |
| Proposed Salary                                      | :                                          | BDT 5,000                                                                                                                                                                                                                                                                                                                                                                                  |  |  |  |  |
| Size of shop                                         | :                                          | 10 ft x 14 ft= 140 square ft                                                                                                                                                                                                                                                                                                                                                               |  |  |  |  |
| Security of the shop                                 | :                                          | BDT 0,000                                                                                                                                                                                                                                                                                                                                                                                  |  |  |  |  |
| Implementation                                       | •                                          | <ul> <li>The business is planned to be scaled up by investment in existing goods like;Pant pic, Shirt Pic,Panjabi Pic ,Borka Pic,Than Cloth etc.</li> <li>Average 20 % gain on sales.</li> <li>The business is operating by entrepreneur. Existing One employee.</li> <li>The shop is Owner .</li> <li>Collects goods from Islampur .</li> <li>Agreed grace period is 3 months.</li> </ul> |  |  |  |  |