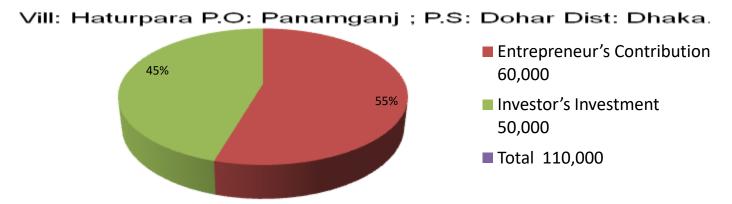

| Proposed Nobin Udyokta Business Info              |          |                                                                                                                                                                                                                                                                                                                                                            |  |  |  |
|---------------------------------------------------|----------|------------------------------------------------------------------------------------------------------------------------------------------------------------------------------------------------------------------------------------------------------------------------------------------------------------------------------------------------------------|--|--|--|
| Business Name                                     |          | Saddam Enterprise                                                                                                                                                                                                                                                                                                                                          |  |  |  |
| Location                                          | :        | Naddapara, Dakshinkhan, Dhaka                                                                                                                                                                                                                                                                                                                              |  |  |  |
| Total Investment in BDT                           | :        | BDT 110,000/-                                                                                                                                                                                                                                                                                                                                              |  |  |  |
| Financing                                         | :        | Self BDT 60,000/- (from existing business) 55 %                                                                                                                                                                                                                                                                                                            |  |  |  |
|                                                   | '        | Required Investment BDT 50,000/- (as equity) 45 %                                                                                                                                                                                                                                                                                                          |  |  |  |
| Present salary/drawings from business (estimates) | <b>:</b> | BDT 5,000                                                                                                                                                                                                                                                                                                                                                  |  |  |  |
| Proposed Salary                                   | :        | BDT 5,000                                                                                                                                                                                                                                                                                                                                                  |  |  |  |
| Size of shop                                      | :        | 10 ft x 12 ft= 120 square ft                                                                                                                                                                                                                                                                                                                               |  |  |  |
| Security of the shop                              | :        | BDT 150,000                                                                                                                                                                                                                                                                                                                                                |  |  |  |
| Implementation                                    | •        | <ul> <li>The business is planned to be scaled up by investment in existing goods like; Egg, Mobile excroies etc.</li> <li>Average 20 % gain on sales.</li> <li>The business is operating by entrepreneur. Existing no employee.</li> <li>The shop is rented.</li> <li>Collects goods from Mymenshing.</li> <li>Agreed grace period is 3 months.</li> </ul> |  |  |  |

| Investment Breakdown   |         |       |                    |        |          |       |            |         |
|------------------------|---------|-------|--------------------|--------|----------|-------|------------|---------|
| Existing               |         |       | <b>Particulars</b> |        | Proposed |       |            |         |
| Particulars            | Quantit | Price | <b>Unit Price</b>  |        | Quantity | Price | Unit Price | Total   |
|                        | у       |       |                    |        |          |       |            |         |
| Egg                    | 250     | 180   | 45000              | Egg    | 270      | 180   | 48,600     | 93,600  |
| <b>Mobile Exsories</b> | 50      | 100   | 5000               |        |          |       | 0          | 5,000   |
| Others                 |         |       | 10000              | Others |          |       | 1,400      | 11,400  |
| Total                  |         |       | 60000              |        |          |       | 50,000     | 110,000 |