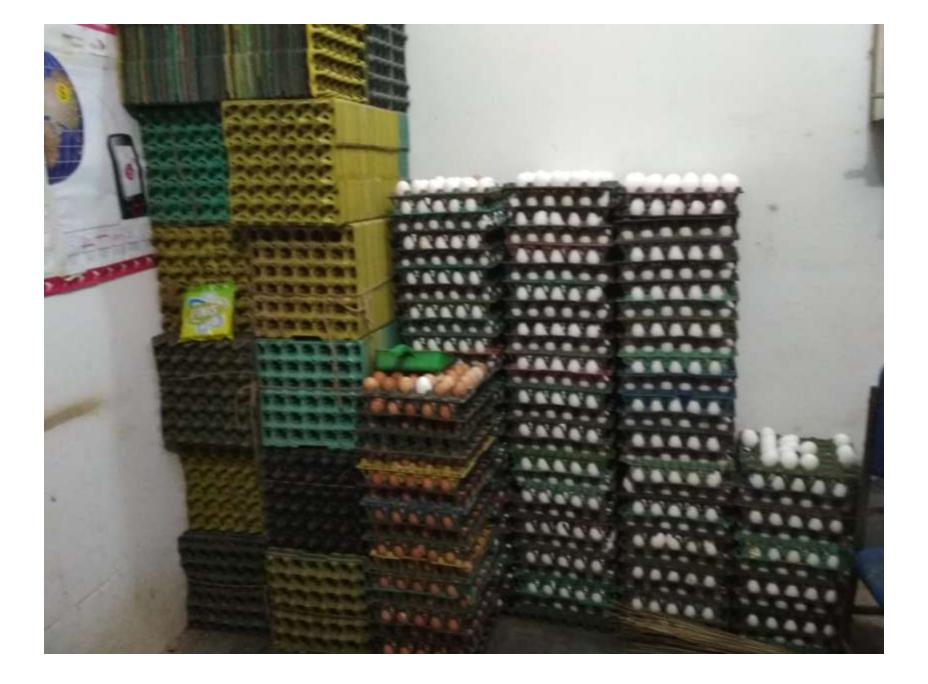

# Pictures

(TE (Handle star- or

| Proposed Nobin Udyokta Business Info              |          |                                                                                                                                                                                                                                                                                                                                                            |  |  |  |
|---------------------------------------------------|----------|------------------------------------------------------------------------------------------------------------------------------------------------------------------------------------------------------------------------------------------------------------------------------------------------------------------------------------------------------------|--|--|--|
| Business Name                                     |          | Saddam Enterprise                                                                                                                                                                                                                                                                                                                                          |  |  |  |
| Location                                          | :        | Naddapara, Dakshinkhan, Dhaka                                                                                                                                                                                                                                                                                                                              |  |  |  |
| Total Investment in BDT                           | :        | BDT 110,000/-                                                                                                                                                                                                                                                                                                                                              |  |  |  |
| Financing                                         | :        | Self BDT 60,000/- (from existing business) 55 %                                                                                                                                                                                                                                                                                                            |  |  |  |
|                                                   | '        | Required Investment BDT 50,000/- (as equity) 45 %                                                                                                                                                                                                                                                                                                          |  |  |  |
| Present salary/drawings from business (estimates) | <b>:</b> | BDT 5,000                                                                                                                                                                                                                                                                                                                                                  |  |  |  |
| Proposed Salary                                   | :        | BDT 5,000                                                                                                                                                                                                                                                                                                                                                  |  |  |  |
| Size of shop                                      | :        | 10 ft x 12 ft= 120 square ft                                                                                                                                                                                                                                                                                                                               |  |  |  |
| Security of the shop                              | :        | BDT 150,000                                                                                                                                                                                                                                                                                                                                                |  |  |  |
| Implementation                                    | •        | <ul> <li>The business is planned to be scaled up by investment in existing goods like; Egg, Mobile excroies etc.</li> <li>Average 20 % gain on sales.</li> <li>The business is operating by entrepreneur. Existing no employee.</li> <li>The shop is rented.</li> <li>Collects goods from Mymenshing.</li> <li>Agreed grace period is 3 months.</li> </ul> |  |  |  |