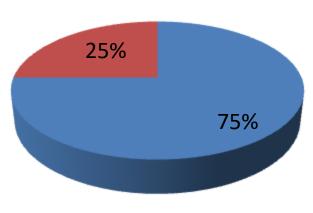

| Proposed Nobin Udyokta Business Info              |                                |                                                                                                                                                                                                                                                                                                                                                                                                                  |  |  |  |
|---------------------------------------------------|--------------------------------|------------------------------------------------------------------------------------------------------------------------------------------------------------------------------------------------------------------------------------------------------------------------------------------------------------------------------------------------------------------------------------------------------------------|--|--|--|
| Business Name                                     | :                              | : RANAK DAIRY FARM                                                                                                                                                                                                                                                                                                                                                                                               |  |  |  |
| Location                                          | :                              | Porabari, Gazipur                                                                                                                                                                                                                                                                                                                                                                                                |  |  |  |
| Total Investment in BDT                           | :                              | BDT 4,00,000/-                                                                                                                                                                                                                                                                                                                                                                                                   |  |  |  |
| Financing                                         | :                              | Self BDT 30,0000/- (from existing business) 75%                                                                                                                                                                                                                                                                                                                                                                  |  |  |  |
|                                                   |                                | Required Investment BDT 100,000/- (as equity) 25%                                                                                                                                                                                                                                                                                                                                                                |  |  |  |
| Present salary/drawings from business (estimates) |                                |                                                                                                                                                                                                                                                                                                                                                                                                                  |  |  |  |
| Proposed Salary                                   | :                              | BDT 4,000                                                                                                                                                                                                                                                                                                                                                                                                        |  |  |  |
| Size of shop                                      | : 15 ft x 15 ft= 225 square ft |                                                                                                                                                                                                                                                                                                                                                                                                                  |  |  |  |
| Security of the shop                              | :                              | -                                                                                                                                                                                                                                                                                                                                                                                                                |  |  |  |
| Implementation                                    |                                | <ul> <li>The business is planned to be scaled up by investment in existing goods like; Cow.</li> <li>Average % gain on sales.</li> <li>The business is operating by entrepreneur. Existing no employee.</li> <li>After getting equity fund no employee will be appointed.</li> <li>Entrepreneur is owner of the shop.</li> <li>Collects goods from Gazipur.</li> <li>Agreed grace period is 3 months.</li> </ul> |  |  |  |