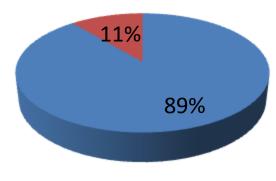

| Proposed Nobin Udyokta Business Info              |   |                                                                                                                                                                                                                                                                                                                                                                                                                                                                               |  |  |  |
|---------------------------------------------------|---|-------------------------------------------------------------------------------------------------------------------------------------------------------------------------------------------------------------------------------------------------------------------------------------------------------------------------------------------------------------------------------------------------------------------------------------------------------------------------------|--|--|--|
| Business Name                                     | : | ESAMUDDIN DECORATOR & DECORATIO                                                                                                                                                                                                                                                                                                                                                                                                                                               |  |  |  |
| Location                                          | : | Woarles bazer , Gazipur                                                                                                                                                                                                                                                                                                                                                                                                                                                       |  |  |  |
| Total Investment in BDT                           | : | BDT 900,000/-                                                                                                                                                                                                                                                                                                                                                                                                                                                                 |  |  |  |
| Financing                                         | : | Self BDT 800,000/- (from existing business) 89% Required Investment BDT 1,00,000/- (as equity) 11%                                                                                                                                                                                                                                                                                                                                                                            |  |  |  |
| Present salary/drawings from business (estimates) | • | BDT 5,000                                                                                                                                                                                                                                                                                                                                                                                                                                                                     |  |  |  |
| Proposed Salary                                   | : | BDT 5,000                                                                                                                                                                                                                                                                                                                                                                                                                                                                     |  |  |  |
| Size of shop                                      | : | 11 ft x 35 ft= 385 square ft                                                                                                                                                                                                                                                                                                                                                                                                                                                  |  |  |  |
| Security of the shop                              | : | -                                                                                                                                                                                                                                                                                                                                                                                                                                                                             |  |  |  |
| Implementation                                    | : | <ul> <li>The business is planned to be scaled up by investment in existing goods like; Chair, Table, Jug, Rice des, Patil, Galss, Plate, Pandel Cloth etc.</li> <li>Average 20% gain on sales.</li> <li>The business is operating by entrepreneur. Existing 2 employee.</li> <li>After getting equity fund no employee will be appointed.</li> <li>Entrepreneur is owner of the shop</li> <li>Collects goods from Dhaka.</li> <li>Agreed grace period is 3 months.</li> </ul> |  |  |  |