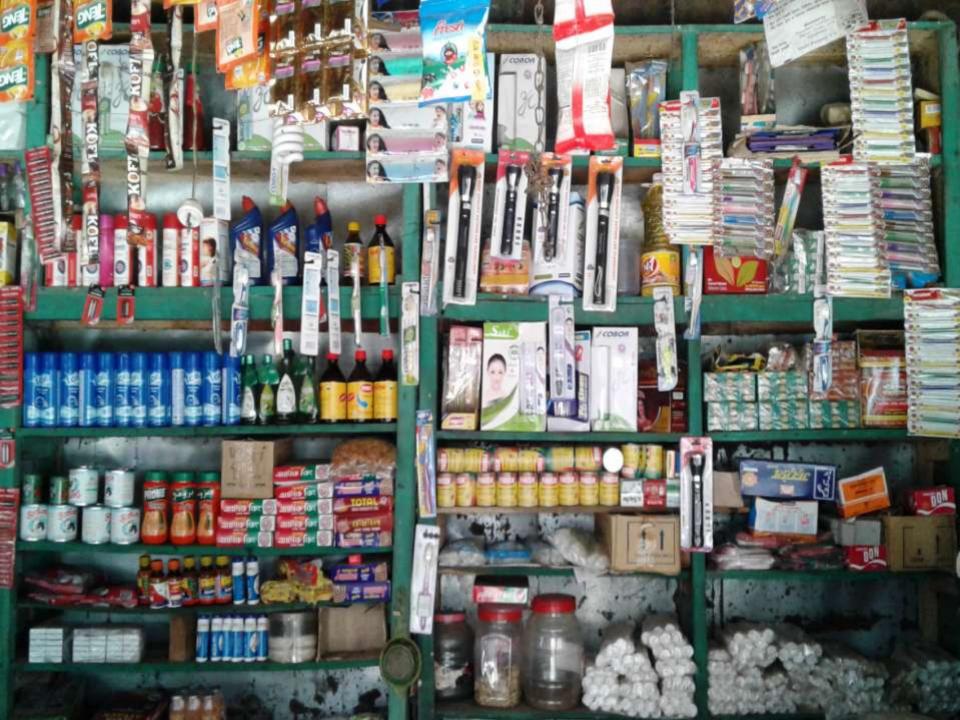

## PROPOSED NOBIN UDYOKTA BUSINESS INFO

| Business Name                                                                                                                        | : | Abul Hossain Store                                                                                |
|--------------------------------------------------------------------------------------------------------------------------------------|---|---------------------------------------------------------------------------------------------------|
| Address/ Location                                                                                                                    | : | Munshir bazar, post: Gotashiya,Monohardi, Narsingdi                                               |
| Total Investment in BDT                                                                                                              | : | 2,04,000/=                                                                                        |
| Financing                                                                                                                            | : | Self BDT 1,44,000/= (from existing business) 70% Required Investment BDT 60,000/= (as equity) 30% |
| Present salary/drawings from business (estimates)                                                                                    | : | 6,000                                                                                             |
| Proposed Salary                                                                                                                      |   | 6,000                                                                                             |
| Proposed Business  (i) % of present gross profit margin  (ii) Estimated % of proposed gross profit margin  (iii) Agreed grace period | : | 10 % 10% 01 month                                                                                 |

### PRESENT & PROPOSED INVESTMENT BREAKDOWN

| Particulars                                                           | Existing Business<br>(BDT) | Proposed<br>(BDT) | Total<br>(BDT) |
|-----------------------------------------------------------------------|----------------------------|-------------------|----------------|
| Investments in different categories:                                  | (1)                        | (2)               | (1+2)          |
| Present Stock Items:  Item-85,000 Advance-30,000 Decoration-29,000    | 1,44,000                   |                   | 1,44,000       |
| Proposed Items:  Items: Soft Drinks, Cosmetic, Rice, Oil, Bushi & Ata |                            | 60000             | 60000          |
| Total Capital                                                         | 1,44,000                   | 60000             | 2,04,000       |

#### PRESENT & PROPOSED INVESTMENT BREAKDOWN

| Present Stock items |        |  |  |  |  |
|---------------------|--------|--|--|--|--|
| Product name        | Amount |  |  |  |  |
| Rice                | 20000  |  |  |  |  |
| Soft Drinks         | 10000  |  |  |  |  |
| Biscuits ,Cake      | 10000  |  |  |  |  |
| Sugar+ Oil          | 10000  |  |  |  |  |
| Cosmetics Item      | 20000  |  |  |  |  |
| Ata & Bushi         | 10000  |  |  |  |  |
| Muri                | 5000   |  |  |  |  |
| Total Present Stock | 85,000 |  |  |  |  |

| Proposed items |        |  |  |  |  |
|----------------|--------|--|--|--|--|
| Product Name   | Amount |  |  |  |  |
| Soft Drinks    | 10000  |  |  |  |  |
| Cosmetics Item | 15000  |  |  |  |  |
| Rice           | 15000  |  |  |  |  |
| Oil            | 10000  |  |  |  |  |
| Bushi & Ata    | 10000  |  |  |  |  |
|                |        |  |  |  |  |
|                |        |  |  |  |  |
|                |        |  |  |  |  |
| Total Proposed | 60000  |  |  |  |  |