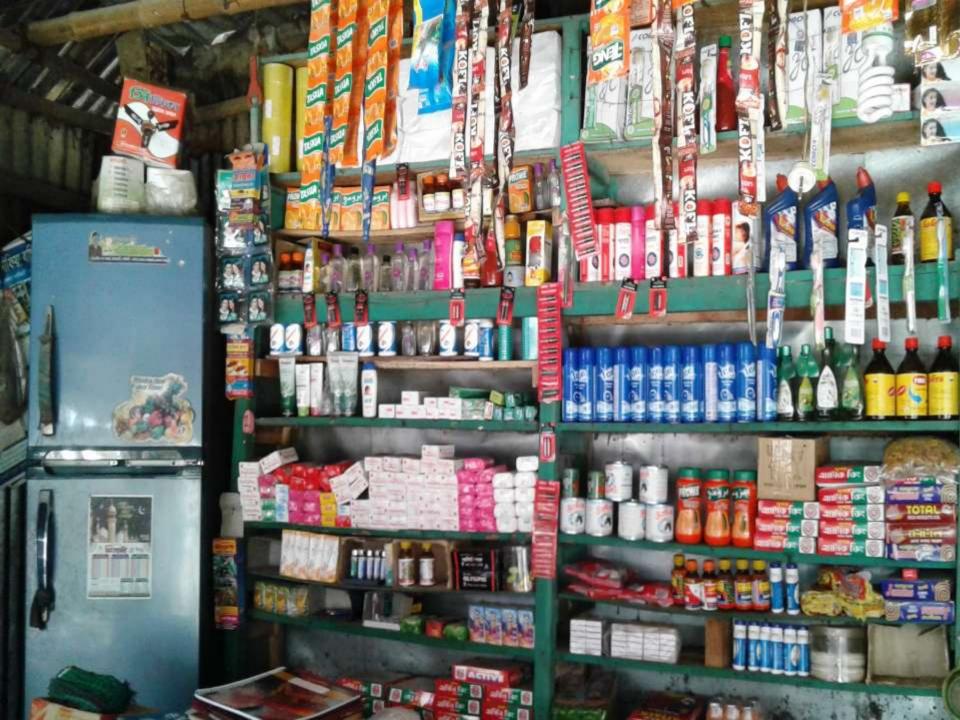

## PROPOSED NOBIN UDYOKTA BUSINESS INFO

| Business Name                                                                                                                        | : | Abul Hossain Store                                                                                |
|--------------------------------------------------------------------------------------------------------------------------------------|---|---------------------------------------------------------------------------------------------------|
| Address/ Location                                                                                                                    | : | Munshir bazar, post: Gotashiya,Monohardi, Narsingdi                                               |
| Total Investment in BDT                                                                                                              | : | 2,04,000/=                                                                                        |
| Financing                                                                                                                            | : | Self BDT 1,44,000/= (from existing business) 70% Required Investment BDT 60,000/= (as equity) 30% |
| Present salary/drawings from business (estimates)                                                                                    | : | 6,000                                                                                             |
| Proposed Salary                                                                                                                      |   | 6,000                                                                                             |
| Proposed Business  (i) % of present gross profit margin  (ii) Estimated % of proposed gross profit margin  (iii) Agreed grace period | : | 10 % 10% 01 month                                                                                 |

### PRESENT & PROPOSED INVESTMENT BREAKDOWN

| Particulars                                                           | Existing Business<br>(BDT) | Proposed<br>(BDT) | Total<br>(BDT) |
|-----------------------------------------------------------------------|----------------------------|-------------------|----------------|
| Investments in different categories:                                  | (1)                        | (2)               | (1+2)          |
| Present Stock Items:  Item-85,000 Advance-30,000 Decoration-29,000    | 1,44,000                   |                   | 1,44,000       |
| Proposed Items:  Items: Soft Drinks, Cosmetic, Rice, Oil, Bushi & Ata |                            | 60000             | 60000          |
| Total Capital                                                         | 1,44,000                   | 60000             | 2,04,000       |

#### PRESENT & PROPOSED INVESTMENT BREAKDOWN

| Present Stock items |        |  |  |  |  |
|---------------------|--------|--|--|--|--|
| Product name        | Amount |  |  |  |  |
| Rice                | 20000  |  |  |  |  |
| Soft Drinks         | 10000  |  |  |  |  |
| Biscuits ,Cake      | 10000  |  |  |  |  |
| Sugar+ Oil          | 10000  |  |  |  |  |
| Cosmetics Item      | 20000  |  |  |  |  |
| Ata & Bushi         | 10000  |  |  |  |  |
| Muri                | 5000   |  |  |  |  |
| Total Present Stock | 85,000 |  |  |  |  |

| Proposed items |        |  |  |  |  |
|----------------|--------|--|--|--|--|
| Product Name   | Amount |  |  |  |  |
| Soft Drinks    | 10000  |  |  |  |  |
| Cosmetics Item | 15000  |  |  |  |  |
| Rice           | 15000  |  |  |  |  |
| Oil            | 10000  |  |  |  |  |
| Bushi & Ata    | 10000  |  |  |  |  |
|                |        |  |  |  |  |
|                |        |  |  |  |  |
|                |        |  |  |  |  |
| Total Proposed | 60000  |  |  |  |  |