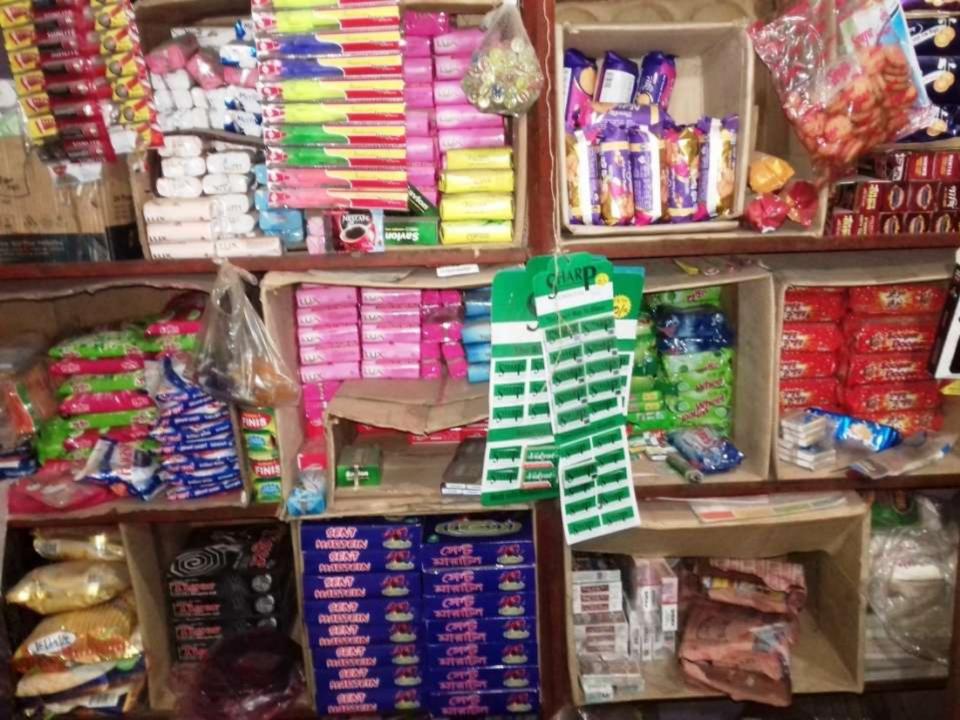

### PROPOSED NOBIN UDYOKTA BUSINESS INFO

| Business Name                                                                                                                   | : | M/S Fahim Store                                                                                   |
|---------------------------------------------------------------------------------------------------------------------------------|---|---------------------------------------------------------------------------------------------------|
| Address/ Location                                                                                                               | : | Dorgha Bazar, Monohardi , Narsingdi                                                               |
| Total Investment in BDT                                                                                                         | : | 175,000                                                                                           |
| Financing                                                                                                                       | : | Self BDT- 1,35,000 /-(from existing business) 77% Required Investment BDT-40,000 /-(as equity)23% |
| Present salary/drawings from business (estimates)                                                                               | : | 7000                                                                                              |
| Proposed Salary                                                                                                                 |   | 7000                                                                                              |
| Proposed Business (i)% of present gross profit margin (ii) Estimated %of proposed gross profit margin (iii) Agreed grace period | : | 15 % 15% 1 Month                                                                                  |

#### PRESENT & PROPOSED INVESTMENT BREAKDOWN

| Present             | Stock items        | 5        |
|---------------------|--------------------|----------|
| Product name        | Unit<br>(Quantity) | Amount   |
| Sugar               |                    | 5000     |
| Oil                 |                    | 10,000   |
| Cosmetics Item      |                    | 30,000   |
| Dal                 |                    | 5000     |
| Biscuits Item. Cake |                    | 20,000   |
| others              |                    | 30,000   |
| Advance             |                    | 30,000   |
| Depreciation        |                    | 5,000    |
|                     |                    |          |
| Total Present Stock |                    | 1,35,000 |

| Proposed items       |                    |        |  |  |
|----------------------|--------------------|--------|--|--|
| Product Name         | Unit<br>(Quantity) | Amount |  |  |
| Oil                  |                    | 10,000 |  |  |
| Sugar                |                    | 10,000 |  |  |
| Rice                 |                    | 10,000 |  |  |
| Cosmetics Item       |                    | 10,000 |  |  |
| Total Proposed items |                    | 40,000 |  |  |