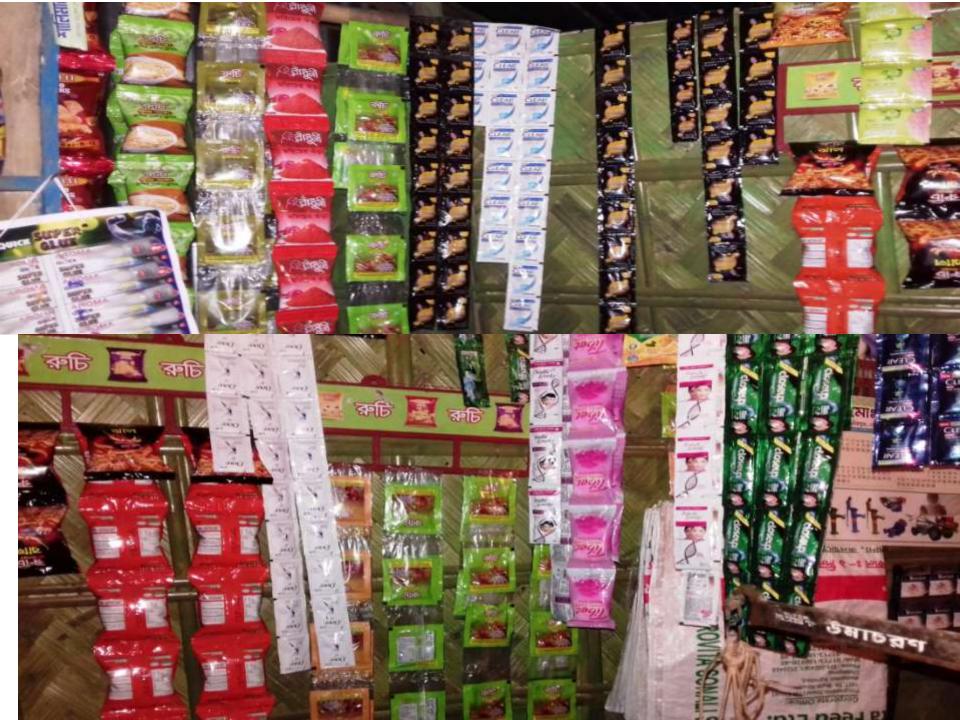

#### PRESENT & PROPOSED INVESTMENT BREAKDOWN

| Present             | Stock items        | 5        |
|---------------------|--------------------|----------|
| Product name        | Unit<br>(Quantity) | Amount   |
| Sugar               |                    | 5000     |
| Oil                 |                    | 10,000   |
| Cosmetics Item      |                    | 30,000   |
| Dal                 |                    | 5000     |
| Biscuits Item. Cake |                    | 20,000   |
| others              |                    | 30,000   |
| Advance             |                    | 30,000   |
| Depreciation        |                    | 5,000    |
|                     |                    |          |
| Total Present Stock |                    | 1,35,000 |

| Proposed items       |                    |        |  |  |
|----------------------|--------------------|--------|--|--|
| Product Name         | Unit<br>(Quantity) | Amount |  |  |
| Oil                  |                    | 10,000 |  |  |
| Sugar                |                    | 10,000 |  |  |
| Rice                 |                    | 10,000 |  |  |
| Cosmetics Item       |                    | 10,000 |  |  |
| Total Proposed items |                    | 40,000 |  |  |