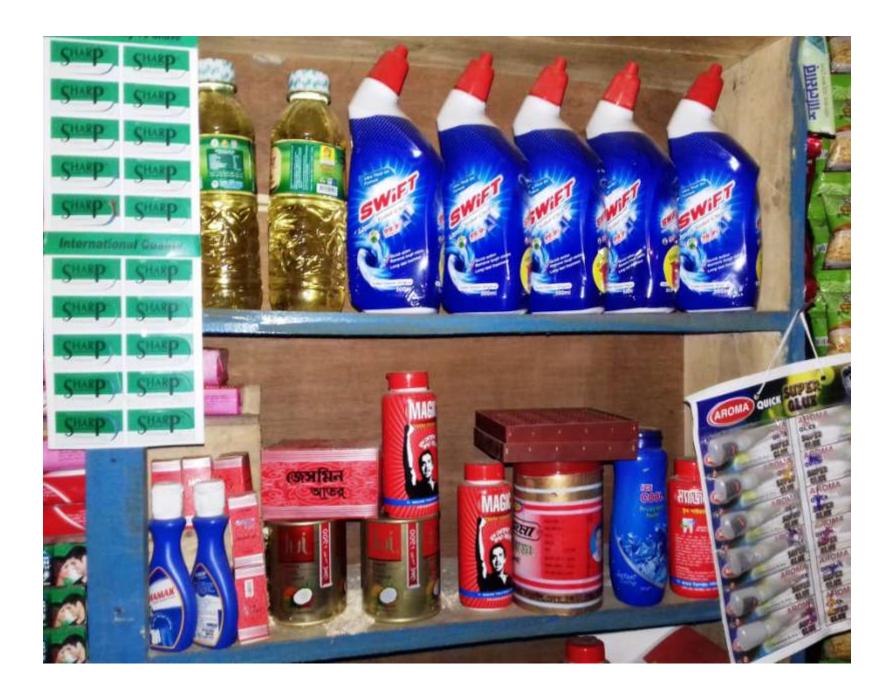

#### PRESENT & PROPOSED INVESTMENT BREAKDOWN

| Present             | Stock items        | 5        |
|---------------------|--------------------|----------|
| Product name        | Unit<br>(Quantity) | Amount   |
| Sugar               |                    | 5000     |
| Oil                 |                    | 10,000   |
| Cosmetics Item      |                    | 30,000   |
| Dal                 |                    | 5000     |
| Biscuits Item. Cake |                    | 20,000   |
| others              |                    | 30,000   |
| Advance             |                    | 30,000   |
| Depreciation        |                    | 5,000    |
|                     |                    |          |
| Total Present Stock |                    | 1,35,000 |

| Proposed items       |                    |        |  |  |
|----------------------|--------------------|--------|--|--|
| Product Name         | Unit<br>(Quantity) | Amount |  |  |
| Oil                  |                    | 10,000 |  |  |
| Sugar                |                    | 10,000 |  |  |
| Rice                 |                    | 10,000 |  |  |
| Cosmetics Item       |                    | 10,000 |  |  |
| Total Proposed items |                    | 40,000 |  |  |