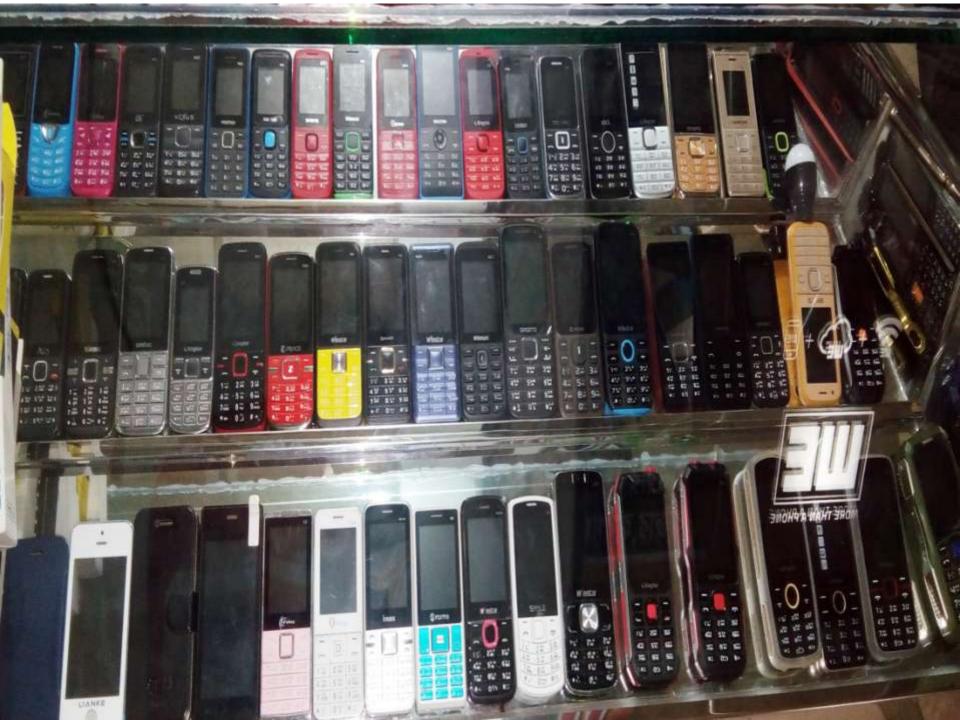

| Present             | Stock items        | 5        |
|---------------------|--------------------|----------|
| Product name        | Unit<br>(Quantity) | Amount   |
| Battery             |                    | 5,000    |
| Charger             |                    | 5,000    |
| Mobile set          |                    | 1,00,000 |
| Memory card         |                    | 20,000   |
| Mobile se (Small)   |                    | 50,000   |
| Total Present Stock |                    | 1,80,000 |

**PRESENT & PROPOSED INVESTMENT BREAKDOWN** 

| Propo                | sed items          |        |
|----------------------|--------------------|--------|
| Product Name         | Unit<br>(Quantity) | Amount |
| Mobile Set           |                    | 20,000 |
| Battery Charger      |                    | 10,000 |
| Bkash, Load          |                    | 40,000 |
| Total Proposed items |                    | 70,000 |