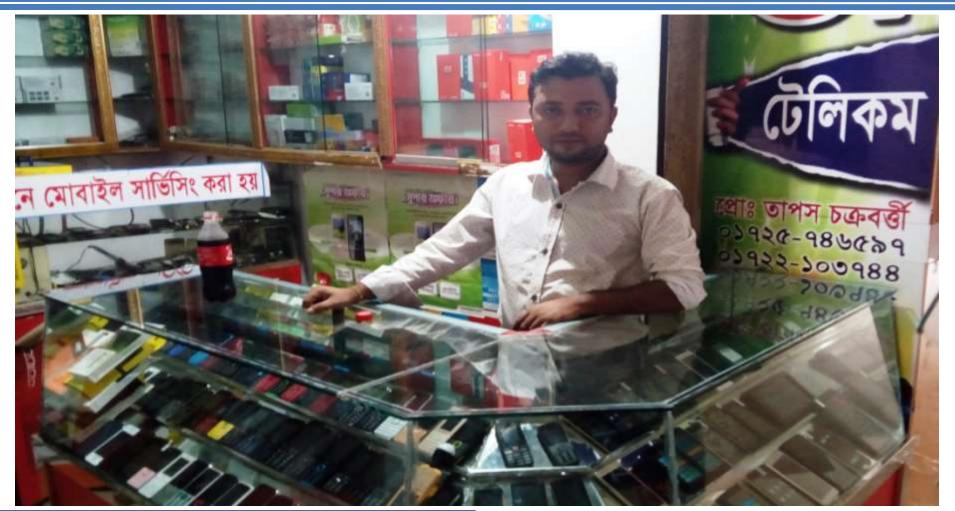

### **M/S Parboti Telecom**

**Project by- Tapas Chakrabroti** 

Identified By Ruhul Amin Verified by- Md.Shakil Ahmed Madhobpur Unit Area 4 GRAMEEN TRUST

BRIEF BIO OF THE PROPOSED NOBIN UDYOKTA (CONT...)

| Present Occupation                       | : | Telecom Business   |
|------------------------------------------|---|--------------------|
|                                          |   |                    |
| Initial Investment                       | : | 30,000             |
| Trade License                            |   | 1975 (2017-2018)   |
| Business Experience<br>And Training Info | : | 5 Years            |
| Other Own/Family Sources of Income       | : | N/A                |
| Other Own/Family Sources of Liabilities  | : | N/A                |
| NU Contact Info                          |   | 01725-746597       |
| NU Project<br>Source/Reference           | : | GT- Madhobpur Unit |

## **PROPOSED NOBIN UDYOKTA BUSINESS INFO**

| Business Name                                                                                                                                  | : | M/S Parboti Telecom                                                                                    |
|------------------------------------------------------------------------------------------------------------------------------------------------|---|--------------------------------------------------------------------------------------------------------|
| Address/ Location                                                                                                                              |   | jogodishpur Bazar, Madhobpur , Hobigong                                                                |
| Total Investment in BDT                                                                                                                        | : | 7,00,000                                                                                               |
| Financing                                                                                                                                      |   | Self BDT- 6,30,000 /-(from existing business) 90%<br>Required Investment BDT- 70,000 /-(as equity) 10% |
| Present salary/drawings<br>from business (estimates)                                                                                           | : | 7000                                                                                                   |
| Proposed Salary                                                                                                                                |   | 7000                                                                                                   |
| Proposed Business<br>(i)% of present gross profit<br>margin<br>(ii) Estimated %of proposed<br>gross profit margin<br>(iii) Agreed grace period | : | 20 %<br>20.%<br>1 month                                                                                |