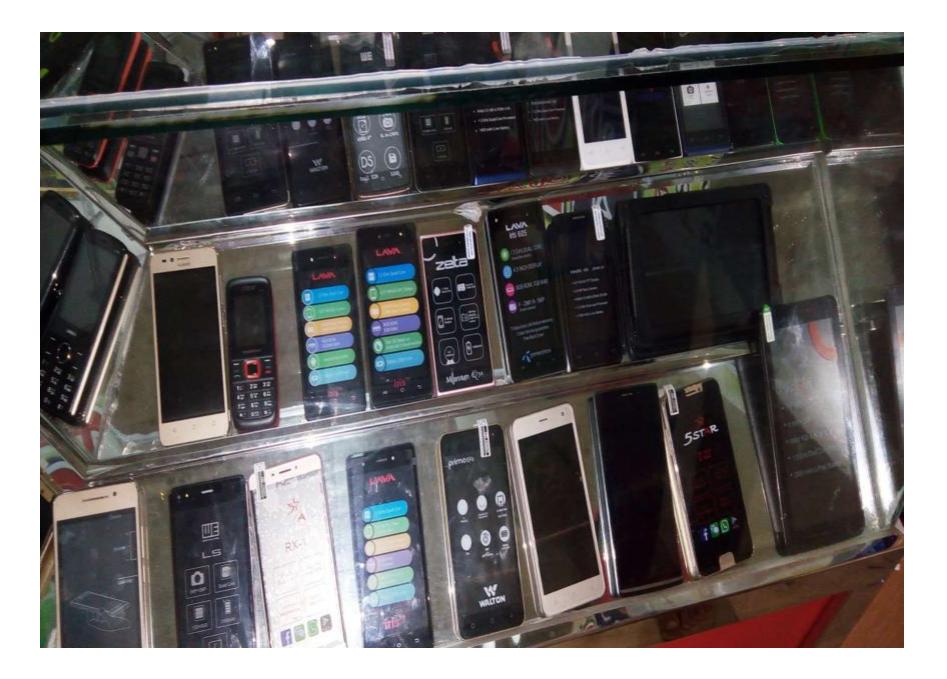

| Present             | Stock items        | 5        |
|---------------------|--------------------|----------|
| Product name        | Unit<br>(Quantity) | Amount   |
| Battery             |                    | 5,000    |
| Charger             |                    | 5,000    |
| Mobile set          |                    | 1,00,000 |
| Memory card         |                    | 20,000   |
| Mobile se (Small)   |                    | 50,000   |
| Total Present Stock |                    | 1,80,000 |

**PRESENT & PROPOSED INVESTMENT BREAKDOWN** 

| Propo                | sed items          |        |
|----------------------|--------------------|--------|
| Product Name         | Unit<br>(Quantity) | Amount |
| Mobile Set           |                    | 20,000 |
| Battery Charger      |                    | 10,000 |
| Bkash, Load          |                    | 40,000 |
| Total Proposed items |                    | 70,000 |